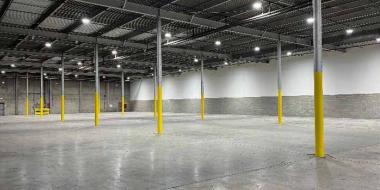

#### Overview:

95 Mayhill Street in Saddle Brook is situated in the heart of Bergen County. The space boasts impressive features such as 22' – 30' ceilings, 6 loading docks equipped with dock levelers, a drive-in. The property includes office space, and a property manager is on-site for efficient management. The recent updates to the property include the installation of new LED lights, white box walls, and fresh paint and carpet, enhancing the overall appeal and functionality of the space.