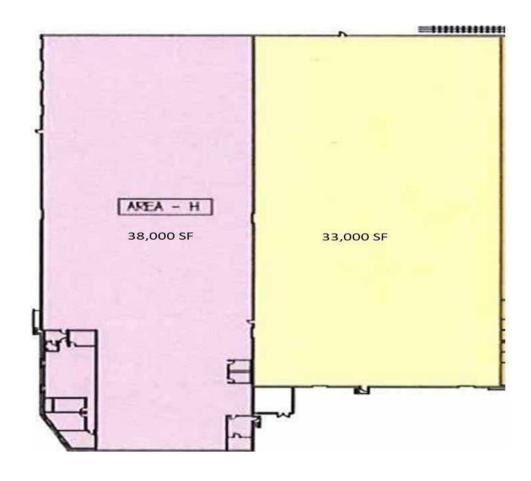

#### **PROPERTY DESCRIPTION**

| Buiding Size:   | 420,000 ± sq. ft.                                 |
|-----------------|---------------------------------------------------|
| Available:      | 71,000 ± sq. ft.                                  |
| Office Space:   | 2,500 ± sq. ft                                    |
| Ceiling Height: | 22' – 30'                                         |
| Loading:        | 6 Tailboard Doors / 1 Drive-In                    |
| Rail Doors:     | Serviced by NY Susquehanna<br>& Western Railroad  |
| Column Span:    | 34.5' x 40'                                       |
| Asking Rental:  | Upon Request                                      |
| Taxes / CAM:    | \$3.64 PSF<br>(Taxes based on 2024/25 & CAM 2023) |
| Occupancy:      | Immediate                                         |

#### Overview:

95 Mayhill Street in Saddle Brook is situated in the heart of Bergen County. The space boasts impressive features such as 22' – 30' ceilings, 6 loading docks equipped with dock levelers, a drive-in. The property includes office space, and a property manager is on-site for efficient management. The recent updates to the property include the installation of new LED lights, white box walls, and fresh paint and carpet, enhancing the overall appeal and functionality of the space.