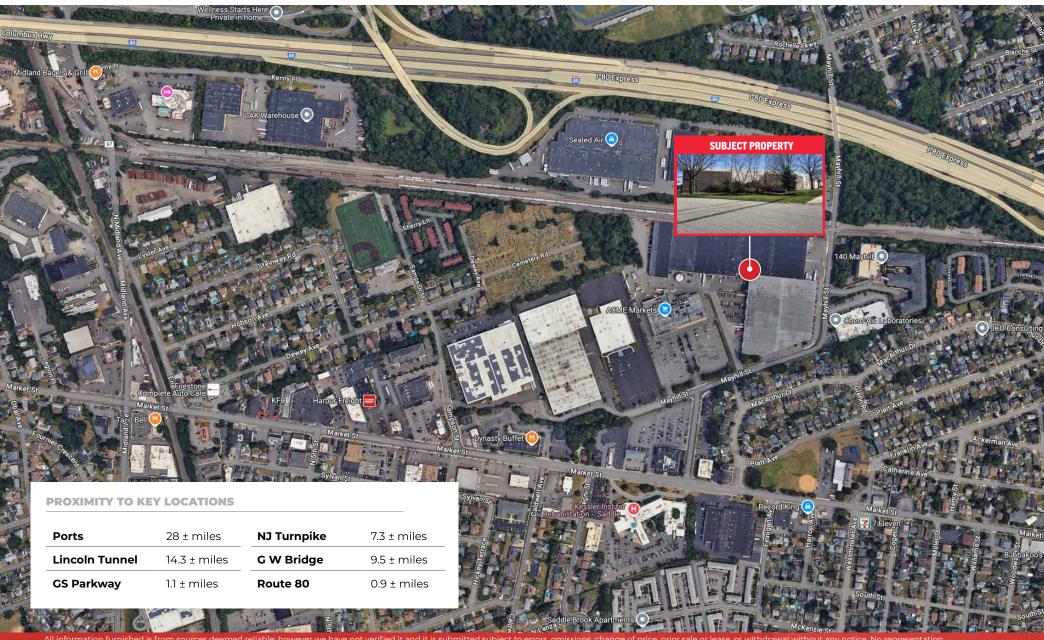

SADDLE BROOK, NJ

Office (201) 438-1177 Mobile (201) 832-4569 elewin@teamresourcesinc.com

Office (201) 438-1177 Mobile (201) 956-2889 mfavieri@teamresourcesinc.com

**SADDLE BROOK, NJ** 

Team Resources, as exclusive agent, is pleased to present this 71,000 SF warehouse and distribution facility. The property is minutes to major highways. Located in the heart of Bergen County with convenient access to I-80, I-95 as well as Rt. 21.