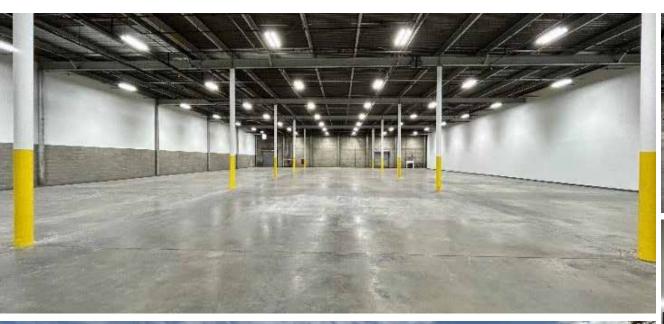

#### Overview:

95 Mayhill Street in Saddle Brook is situated in the heart of Bergen County. The space boasts impressive features such as 22' – 30' ceilings, 6 loading docks equipped with dock levelers, a drive-in. The property includes office space, and a property manager is on-site for efficient management. The recent updates to the property include the installation of new LED lights, white box walls, and fresh paint and carpet, enhancing the overall appeal and functionality of the space.