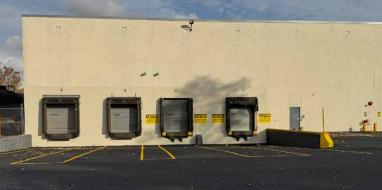

#### **PROPERTY DESCRIPTION**

| Buiding Size:   | 420,000 ± sq. ft.                                 |
|-----------------|---------------------------------------------------|
| Available:      | 71,000 ± sq. ft.                                  |
| Office Space:   | 2,500 ± sq. ft                                    |
| Ceiling Height: | 22' – 30'                                         |
| Loading:        | 6 Tailboard Doors / 1 Drive-In                    |
| Rail Doors:     | Serviced by NY Susquehanna<br>& Western Railroad  |
| Column Span:    | 34.5' x 40'                                       |
| Asking Rental:  | Upon Request                                      |
| Taxes / CAM:    | \$3.64 PSF<br>(Taxes based on 2024/25 & CAM 2023) |
| Occupancy:      | Immediate                                         |

#### Overview:

95 Mayhill Street in Saddle Brook is situated in the heart of Bergen County. The space boasts impressive features such as 22' – 30' ceilings, 6 loading docks equipped with dock levelers, a drive-in. The property includes office space, and a property manager is on-site for efficient management. The recent updates to the property include the installation of new LED lights, white box walls, and fresh paint and carpet, enhancing the overall appeal and functionality of the space.