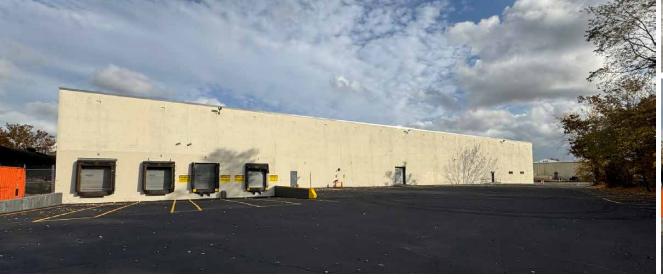

SADDLE BROOK, NJ

Office (201) 438-1177 Mobile (201) 832-4569 elewin@teamresourcesinc.com

Office (201) 438-1177 Mobile (201) 956-2889 mfavieri@teamresourcesinc.com

**SADDLE BROOK, NJ** 

Team Resources, as exclusive agent, is pleased to present this 71,000 SF warehouse and distribution facility. The property is minutes to major highways. Located in the heart of Bergen County with convenient access to I-80, I-95 as well as Rt. 21.

#### **PROPERTY DESCRIPTION**

| Buiding Size:   | 420,000 ± sq. ft.                                 |
|-----------------|---------------------------------------------------|
| Available:      | 71,000 ± sq. ft.                                  |
| Office Space:   | 2,500 ± sq. ft                                    |
| Ceiling Height: | 22' – 30'                                         |
| Loading:        | 6 Tailboard Doors / 1 Drive-In                    |
| Rail Doors:     | Serviced by NY Susquehanna<br>& Western Railroad  |
| Column Span:    | 34.5' x 40'                                       |
| Asking Rental:  | Upon Request                                      |
| Taxes / CAM:    | \$3.64 PSF<br>(Taxes based on 2024/25 & CAM 2023) |
| Occupancy:      | Immediate                                         |

#### Overview:

95 Mayhill Street in Saddle Brook is situated in the heart of Bergen County. The space boasts impressive features such as 22' – 30' ceilings, 6 loading docks equipped with dock levelers, a drive-in. The property includes office space, and a property manager is on-site for efficient management. The recent updates to the property include the installation of new LED lights, white box walls, and fresh paint and carpet, enhancing the overall appeal and functionality of the space.