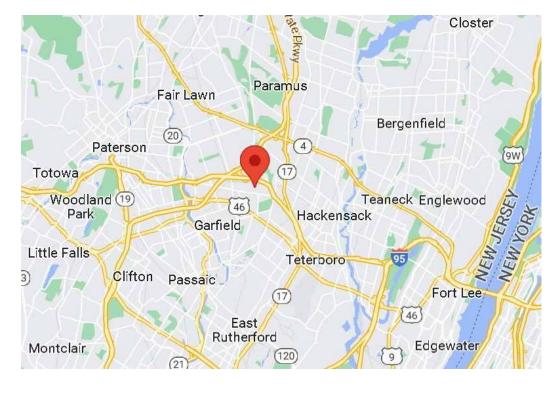

SADDLE BROOK, NJ

Office (201) 438-1177 Mobile (201) 832-4569 elewin@teamresourcesinc.com

Office (201) 438-1177 Mobile (201) 956-2889 mfavieri@teamresourcesinc.com

**SADDLE BROOK, NJ** 

Team Resources, as exclusive agent, is pleased to present this 71,000 SF warehouse and distribution facility. The property is minutes to major highways. Located in the heart of Bergen County with convenient access to I-80, I-95 as well as Rt. 21.

#### Overview:

95 Mayhill Street in Saddle Brook is situated in the heart of Bergen County. The space boasts impressive features such as 22' – 30' ceilings, 6 loading docks equipped with dock levelers, a drive-in. The property includes office space, and a property manager is on-site for efficient management. The recent updates to the property include the installation of new LED lights, white box walls, and fresh paint and carpet, enhancing the overall appeal and functionality of the space.