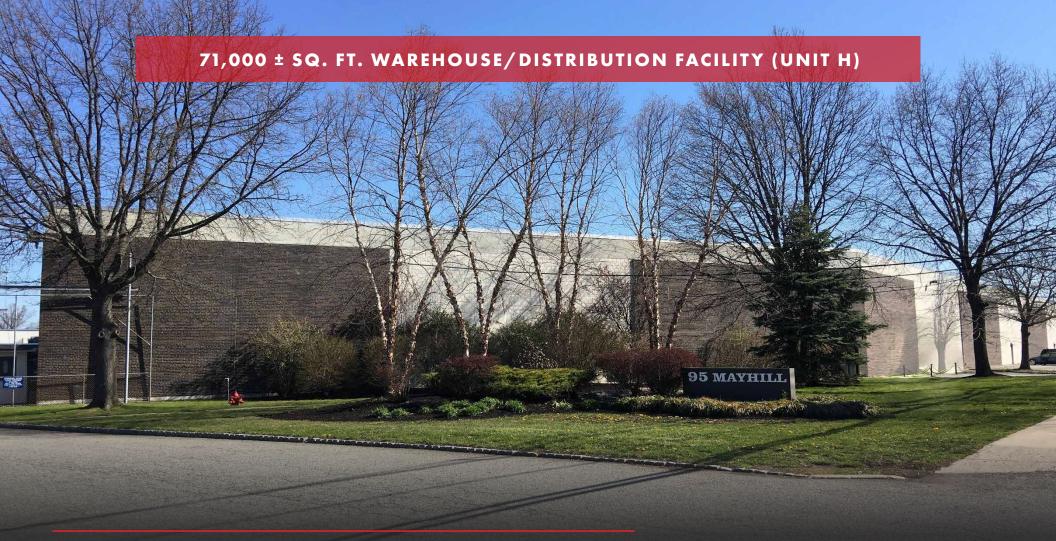

SADDLE BROOK, NJ

Office (201) 438-1177 Mobile (201) 832-4569 elewin@teamresourcesinc.com

Office (201) 438-1177 Mobile (201) 956-2889 mfavieri@teamresourcesinc.com

**SADDLE BROOK, NJ** 

Team Resources, as exclusive agent, is pleased to present this 71,000 SF warehouse and distribution facility. The property is minutes to major highways. Located in the heart of Bergen County with convenient access to I-80, I-95 as well as Rt. 21.

#### Overview:

95 Mayhill Street in Saddle Brook is situated in the heart of Bergen County. The space boasts impressive features such as 22' – 30' ceilings, 6 loading docks equipped with dock levelers, a drive-in. The property includes office space, and a property manager is on-site for efficient management. The recent updates to the property include the installation of new LED lights, white box walls, and fresh paint and carpet, enhancing the overall appeal and functionality of the space.