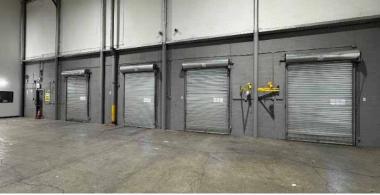

#### **PROPERTY DESCRIPTION**

| Buiding Size:   | 420,000 ± sq. ft.                                 |
|-----------------|---------------------------------------------------|
| Available:      | 71,000 ± sq. ft.                                  |
| Office Space:   | 2,500 ± sq. ft                                    |
| Ceiling Height: | 22' – 30'                                         |
| Loading:        | 6 Tailboard Doors / 1 Drive-In                    |
| Rail Doors:     | Serviced by NY Susquehanna<br>& Western Railroad  |
| Column Span:    | 34.5' x 40'                                       |
| Asking Rental:  | Upon Request                                      |
| Taxes / CAM:    | \$3.64 PSF<br>(Taxes based on 2024/25 & CAM 2023) |
| Occupancy:      | Immediate                                         |

#### Overview:

95 Mayhill Street in Saddle Brook is situated in the heart of Bergen County. The space boasts impressive features such as 22' – 30' ceilings, 6 loading docks equipped with dock levelers, a drive-in. The property includes office space, and a property manager is on-site for efficient management. The recent updates to the property include the installation of new LED lights, white box walls, and fresh paint and carpet, enhancing the overall appeal and functionality of the space.