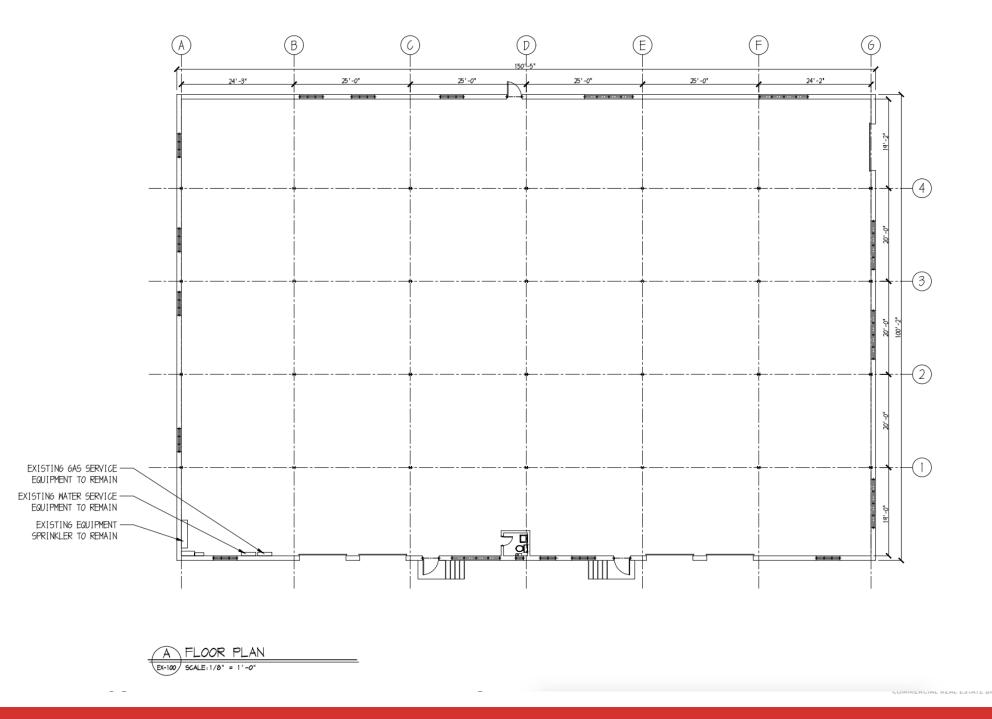

| Property Description` |                        |
|-----------------------|------------------------|
| Available:            | 15,068 +/- sq. ft.     |
|                       |                        |
| Building Size:        | 15,068 +/- sq. ft.     |
| Ceiling Height:       | 14'                    |
| Loading:              | 4 tailboard doors      |
| Sale Price:           | Upon request           |
| Taxes:                | \$2.24 +/- per sq. ft. |
| Zoned:                | Light Industrial       |
| Occupancy:            | ASAP                   |