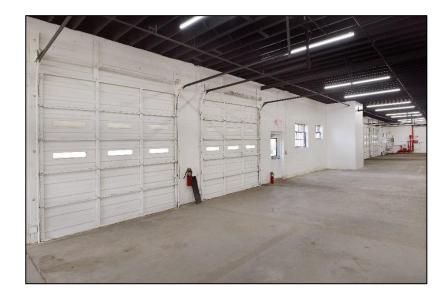

| Property Description` |                        |
|-----------------------|------------------------|
| Available:            | 15,068 +/- sq. ft.     |
|                       |                        |
| Building Size:        | 15,068 +/- sq. ft.     |
| Ceiling Height:       | 14'                    |
| Loading:              | 4 tailboard doors      |
| Sale Price:           | Upon request           |
| Taxes:                | \$2.24 +/- per sq. ft. |
| Zoned:                | Light Industrial       |
| Occupancy:            | ASAP                   |

PHOTO PAGE