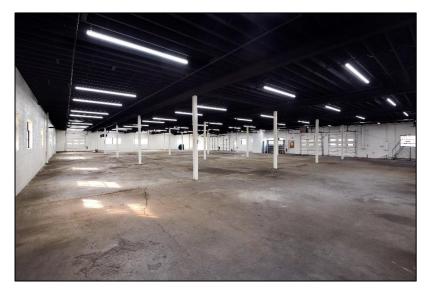

| Property Description` |                        |
|-----------------------|------------------------|
| Available:            | 15,068 +/- sq. ft.     |
|                       |                        |
| Building Size:        | 15,068 +/- sq. ft.     |
| Ceiling Height:       | 14'                    |
| Loading:              | 4 tailboard doors      |
| Sale Price:           | Upon request           |
| Taxes:                | \$2.24 +/- per sq. ft. |
| Zoned:                | Light Industrial       |
| Occupancy:            | ASAP                   |

PHOTO PAGE