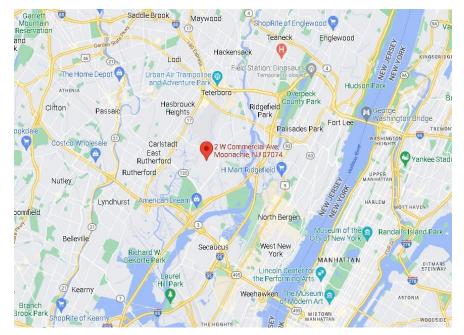

#### **PROXIMITY TO KEY LOCATIONS**

| GW Bridge:   | 7 +/- miles | Ports: 15 +/- miles         |
|--------------|-------------|-----------------------------|
| NJ Turnpike: | 8 +/- miles | Lincoln Tunnel: 8 +/- miles |
| Route 80:    | 3 +/- miles |                             |

**Overview:** We're pleased to offer this industrial property on a 1 acre lot in the heart of the Meadowlands in Bergen County, NJ. With Routes 3, 17, 46, I-80 at your doorstep, this convenient location is ideally situated for warehousing & distribution.