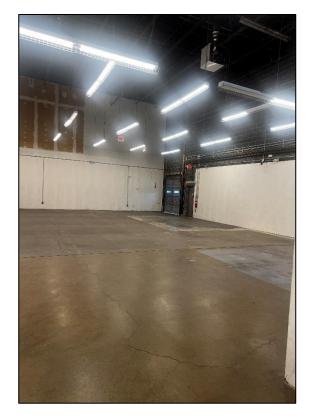

Overview: We're pleased to offer this former Calvin Klein warehouse/showroom space of 8,888 sq. ft. The unit features 1 tailboard door, 24' clear ceilings and just minutes from major highways. Additionally, with I-95/NJ Tpke. and Route 3 at your doorstep, this location makes it ideal for both distribution & showroom.

Port Newark 9 +/- miles NJ Turnpike 5 +/- miles GW Bridge 12 +/- miles Lincoln Tunnel 6 +/- miles

| Property Description                    |                     |  |
|-----------------------------------------|---------------------|--|
| Building Size:                          | 120,000 +/- sq. ft. |  |
| Available:                              | 8,888 +/- sq. ft.   |  |
| Office/Store:                           | 300 +/- sq. ft.     |  |
| Ceiling Height:                         | 24' clear           |  |
| Power:                                  | 400 amps            |  |
| Loading:                                | 1 tailboard door    |  |
| Parking:                                | ample               |  |
| Asking Rental:                          | Upon Request        |  |
| Taxes/CAM:                              | \$2.75 +/- psf      |  |
| Occupancy:                              | April 1, 2025       |  |
| • \\\\-\\\\\\\\\\\\\\\\\\\\\\\\\\\\\\\\ |                     |  |