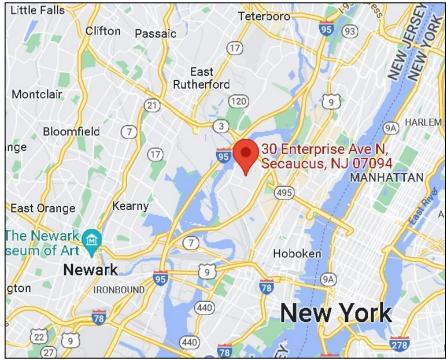

| The Newark seum of Art Newark | 7   | Hoboken |         |  |
|-------------------------------|-----|---------|---------|--|
| gton IRONBOUND 78             | 440 | New Y   | ork 278 |  |
| PROXIMITY TO KEY LOCATIONS    |     |         |         |  |

Port Newark 9 +/- miles NJ Turnpike 5 +/- miles GW Bridge 12 +/- miles Lincoln Tunnel 6 +/- miles

| Property Description                    |                     |  |
|-----------------------------------------|---------------------|--|
| Building Size:                          | 120,000 +/- sq. ft. |  |
| Available:                              | 8,888 +/- sq. ft.   |  |
| Office/Store:                           | 300 +/- sq. ft.     |  |
| Ceiling Height:                         | 24' clear           |  |
| Power:                                  | 400 amps            |  |
| Loading:                                | 1 tailboard door    |  |
| Parking:                                | ample               |  |
| Asking Rental:                          | Upon Request        |  |
| Taxes/CAM:                              | \$2.75 +/- psf      |  |
| Occupancy:                              | April 1, 2025       |  |
| • \\\\-\\\\\\\\\\\\\\\\\\\\\\\\\\\\\\\\ |                     |  |