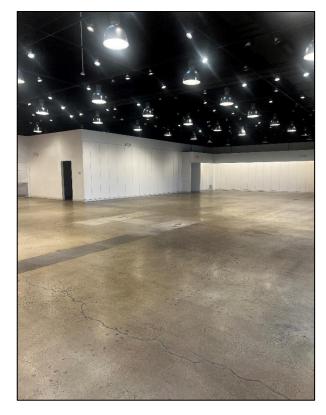

Overview: We're pleased to offer this former Calvin Klein warehouse/showroom space of 8,888 sq. ft. The unit features 1 tailboard door, 24' clear ceilings and just minutes from major highways. Additionally, with I-95/NJ Tpke. and Route 3 at your doorstep, this location makes it ideal for both distribution & showroom.