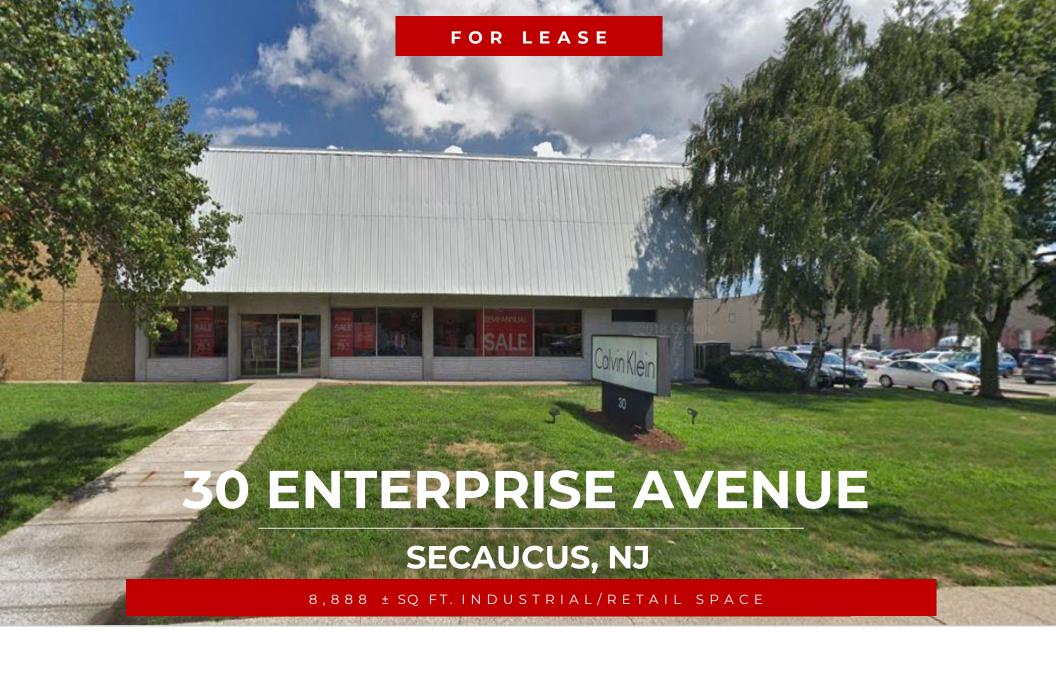

## 30 ENTERPRISE AVE. // SECAUCUS, NJ

Team Resources, as exclusive agent, is pleased to present this 8,888 +/- sf warehouse/retail space within minutes of Route 3, Lincoln Tunnel, NJ Turnpike, Ports & Airport. Ideal for showroom/warehousing & distribution.

Overview: We're pleased to offer this former Calvin Klein warehouse/showroom space of 8,888 sq. ft. The unit features 1 tailboard door, 24' clear ceilings and just minutes from major highways. Additionally, with I-95/NJ Tpke. and Route 3 at your doorstep, this location makes it ideal for both distribution & showroom.