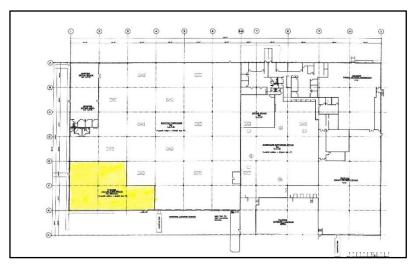

## 30 ENTERPRISE AVE. // SECAUCUS, NJ

Team Resources, as exclusive agent, is pleased to present this 8,888 +/- sf warehouse/retail space within minutes of Route 3, Lincoln Tunnel, NJ Turnpike, Ports & Airport. Ideal for showroom/warehousing & distribution.

Port Newark 9 +/- miles NJ Turnpike 5 +/- miles GW Bridge 12 +/- miles Lincoln Tunnel 6 +/- miles

| Property Description                    |                     |  |
|-----------------------------------------|---------------------|--|
| Building Size:                          | 120,000 +/- sq. ft. |  |
| Available:                              | 8,888 +/- sq. ft.   |  |
| Office/Store:                           | 300 +/- sq. ft.     |  |
| Ceiling Height:                         | 24' clear           |  |
| Power:                                  | 400 amps            |  |
| Loading:                                | 1 tailboard door    |  |
| Parking:                                | ample               |  |
| Asking Rental:                          | Upon Request        |  |
| Taxes/CAM:                              | \$2.75 +/- psf      |  |
| Occupancy:                              | April 1, 2025       |  |
| • \\\\-\\\\\\\\\\\\\\\\\\\\\\\\\\\\\\\\ |                     |  |

Overview: We're pleased to offer this former Calvin Klein warehouse/showroom space of 8,888 sq. ft. The unit features 1 tailboard door, 24' clear ceilings and just minutes from major highways. Additionally, with I-95/NJ Tpke. and Route 3 at your doorstep, this location makes it ideal for both distribution & showroom.