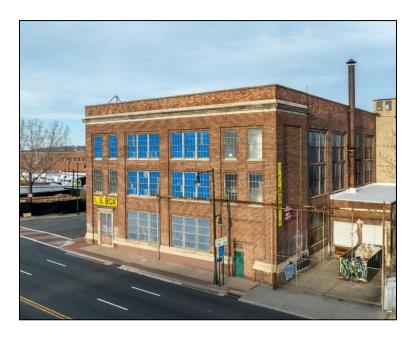

# 1292-1298 McCARTER HWY. // NEWARK, NJ

**Team Resources**, as exclusive agent, is pleased to present this 51,673 +/- sf property within minutes of Ports, Newark Airport, Routes 21, 95, 3, 280, NJTPKE, Lincoln & Holland Tunnels. A wide variety of uses can be accommodated.

**Overview:** We're pleased to offer this multi-faceted property on a highly visible corner lot in Newark. A major renovation is in progress, including a brand-new elevator & all building systems. Can be divided into small spaces as low as 1,000 sq. ft. Additionally, with the Ports, Newark Airport, I-95/NJ Tpke. and Routes 3 21, 46, & 280 at your doorstep, this location make it suitable for a diverse tenant base.