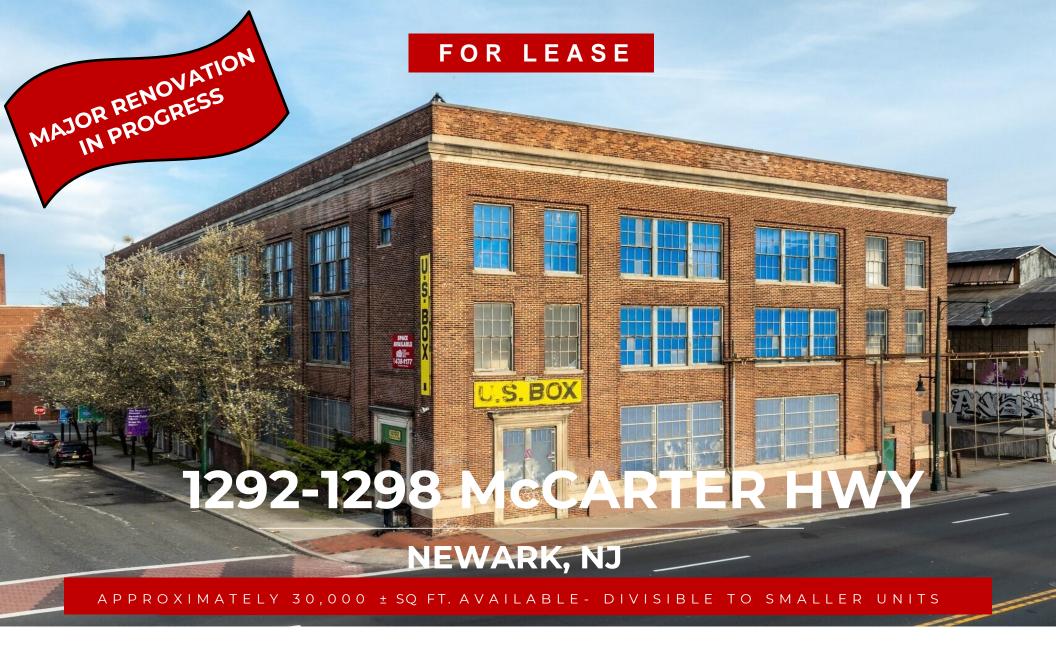

# 1292-1298 McCARTER HWY. // NEWARK, NJ

**Team Resources**, as exclusive agent, is pleased to present this 51,673 +/- sf property within minutes of Ports, Newark Airport, Routes 21, 95, 3, 280, NJTPKE, Lincoln & Holland Tunnels. A wide variety of uses can be accommodated.

| Property Description            |                                                  |
|---------------------------------|--------------------------------------------------|
|                                 |                                                  |
| Building Size:                  | 51,673 +/- sq. ft.                               |
| Available:                      | 30,000 +/- sq. ft. (Divisible to smaller units.) |
| Sprinkler System:               | State of the art system installed                |
| Loading:                        | 1 tailboard door                                 |
| Elevator (Passenger & Freight): | Brand new 7.5' x 9.5' (9,000 lbs)                |
| Asking Rental:                  | Upon Request                                     |
| Occupancy:                      | Early 2025                                       |

**Overview:** We're pleased to offer this multi-faceted property on a highly visible corner lot in Newark. A major renovation is in progress, including a brand-new elevator & all building systems. Can be divided into small spaces as low as 1,000 sq. ft. Additionally, with the Ports, Newark Airport, I-95/NJ Tpke. and Routes 3 21, 46, & 280 at your doorstep, this location make it suitable for a diverse tenant base.