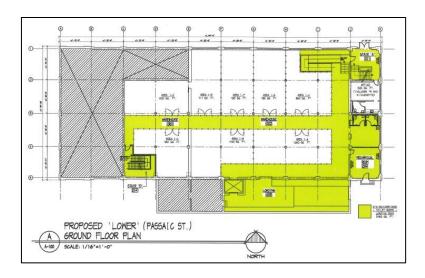

| Property Description            |                                                  |
|---------------------------------|--------------------------------------------------|
|                                 |                                                  |
| Building Size:                  | 51,673 +/- sq. ft.                               |
| Available:                      | 30,000 +/- sq. ft. (Divisible to smaller units.) |
| Sprinkler System:               | State of the art system installed                |
| Loading:                        | 1 tailboard door                                 |
| Elevator (Passenger & Freight): | Brand new 7.5' x 9.5' (9,000 lbs)                |
| Asking Rental:                  | Upon Request                                     |
| Occupancy:                      | Early 2025                                       |

**Overview:** We're pleased to offer this multi-faceted property on a highly visible corner lot in Newark. A major renovation is in progress, including a brand-new elevator & all building systems. Can be divided into small spaces as low as 1,000 sq. ft. Additionally, with the Ports, Newark Airport, I-95/NJ Tpke. and Routes 3 21, 46, & 280 at your doorstep, this location make it suitable for a diverse tenant base.