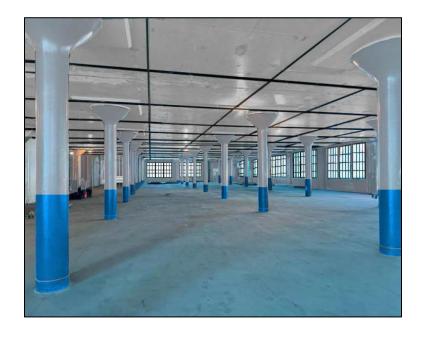

| Property Description            |                                                  |
|---------------------------------|--------------------------------------------------|
|                                 |                                                  |
| Building Size:                  | 51,673 +/- sq. ft.                               |
| Available:                      | 30,000 +/- sq. ft. (Divisible to smaller units.) |
| Sprinkler System:               | State of the art system installed                |
| Loading:                        | 1 tailboard door                                 |
| Elevator (Passenger & Freight): | Brand new 7.5' x 9.5' (9,000 lbs)                |
| Asking Rental:                  | Upon Request                                     |
| Occupancy:                      | Early 2025                                       |

**Overview:** We're pleased to offer this multi-faceted property on a highly visible corner lot in Newark. A major renovation is in progress, including a brand-new elevator & all building systems. Can be divided into small spaces as low as 1,000 sq. ft. Additionally, with the Ports, Newark Airport, I-95/NJ Tpke. and Routes 3 21, 46, & 280 at your doorstep, this location make it suitable for a diverse tenant base.