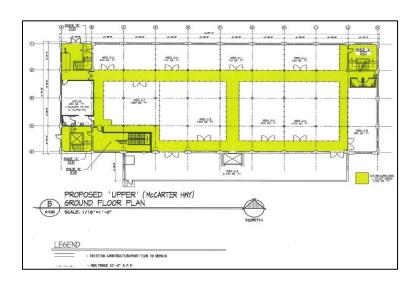

| Property Description            |                                                  |
|---------------------------------|--------------------------------------------------|
|                                 |                                                  |
| Building Size:                  | 51,673 +/- sq. ft.                               |
| Available:                      | 30,000 +/- sq. ft. (Divisible to smaller units.) |
| Sprinkler System:               | State of the art system installed                |
| Loading:                        | 1 tailboard door                                 |
| Elevator (Passenger & Freight): | Brand new 7.5' x 9.5' (9,000 lbs)                |
| Asking Rental:                  | Upon Request                                     |
| Occupancy:                      | Early 2025                                       |

**Overview:** We're pleased to offer this multi-faceted property on a highly visible corner lot in Newark. A major renovation is in progress, including a brand-new elevator & all building systems. Can be divided into small spaces as low as 1,000 sq. ft. Additionally, with the Ports, Newark Airport, I-95/NJ Tpke. and Routes 3 21, 46, & 280 at your doorstep, this location make it suitable for a diverse tenant base.