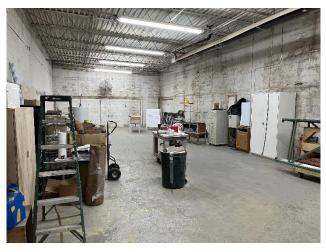

## **Overview**

This specialty unit is perfect as a showroom/office storage space unit. Located just a short distance from Ports, Tunnels and NJ Turnpike. Easy access to Routes 280 & 21 make this location easily accessible.