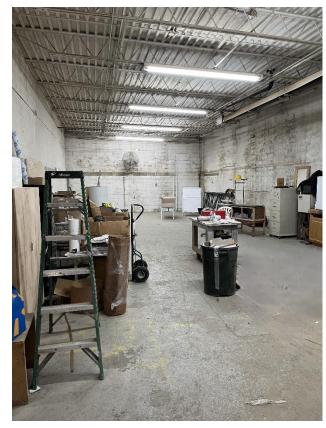

## **Overview**

This specialty unit is perfect as a showroom/office storage space unit. Located just a short distance from Ports, Tunnels and NJ Turnpike. Easy access to Routes 280 & 21 make this location easily accessible.