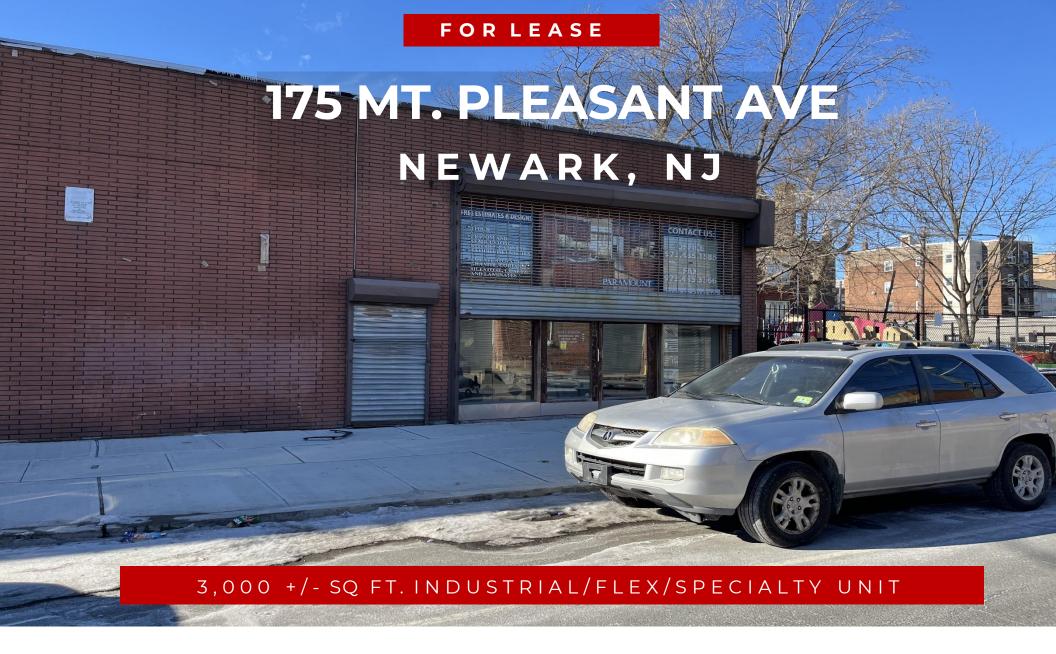

# 175 MT. PLEASANT AVE. // NEWARK, NJ

**Team Resources**, as exclusive agent, is pleased to present this property of 3,000 +/- Sq. Ft. for lease.

## **Property Description**

| Available Space: | 3,000 +/- sq. ft.                                 |
|------------------|---------------------------------------------------|
| Loading Door:    | Access to 1 tailboard door during business hours. |
| Parking:         | Street parking                                    |
| Lease Price:     | Upon request (Gross)                              |
| Occupancy:       | 30 days                                           |