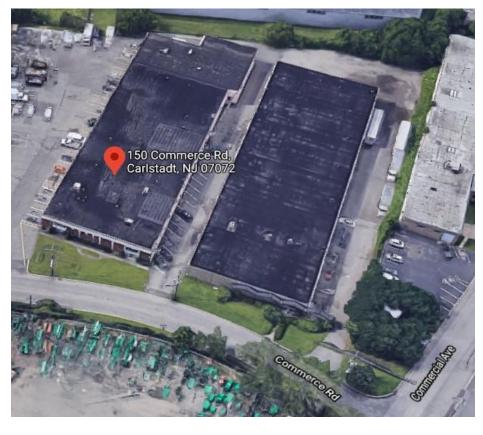

# 150 COMMERCE RD // CARLSTADT, NJ 07072

Team Resources, as exclusive agent, is pleased to present this 11,300 +/- square foot unit for lease in a prime Meadowlands location. Conveniently located in the "Heart of the Meadowlands" providing easy access to I-95, Rt. 80, Rt. 21, Rt. 3 and is just 12 miles from NYC and 15 miles from the Ports.