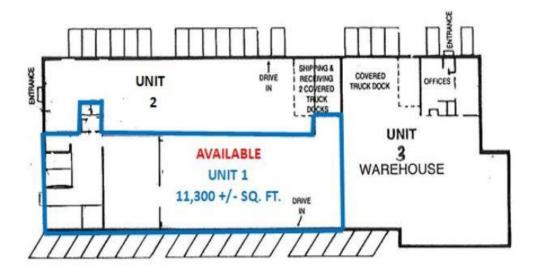

| Property Description |                                         |  |
|----------------------|-----------------------------------------|--|
|                      |                                         |  |
| Available Space:     | 11,300 +/- square feet                  |  |
| Building Size:       | 30,000 +/- square feet                  |  |
| Office Space:        | 2,220 +/- square feet                   |  |
| Zoning:              | LI-B                                    |  |
| Loading Doors:       | 1 tailboard door, 1 drive in (12' wide) |  |
| Ceiling Height:      | 15' clear                               |  |
| Column Span:         | 25' x 38'                               |  |
| Parking:             | 15 cars                                 |  |
| Available:           | October 1, 2025                         |  |
| Asking Rental:       | Upon Request                            |  |

## **150 COMMERCE ROAD**

Zoned Light Industrial & Distribution B, this space has 15' ceilings, tailboard and drive-in loading and 15 car parking.