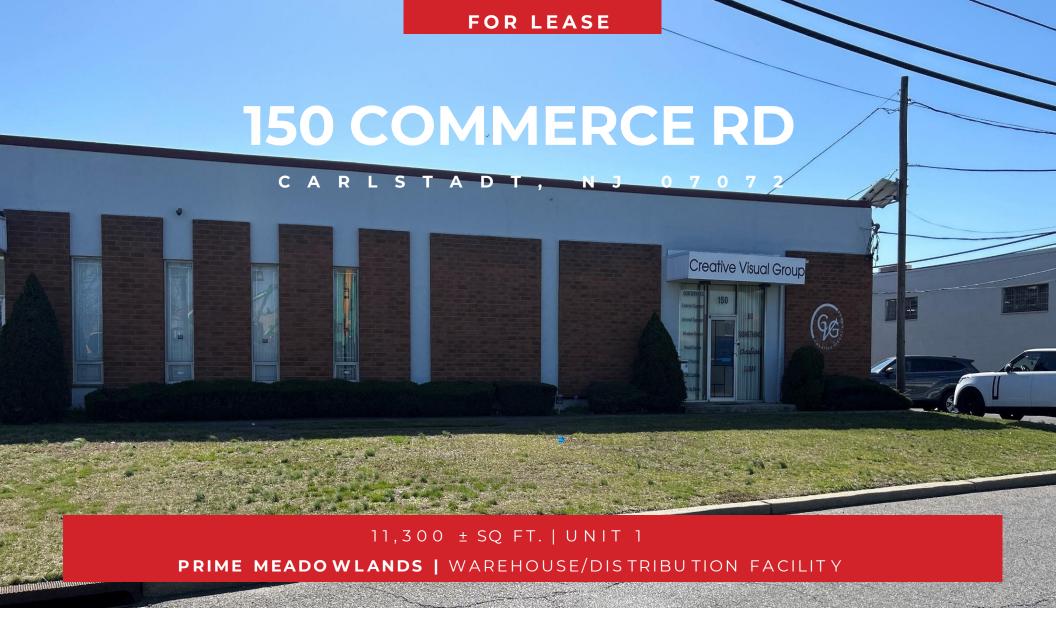

# 150 COMMERCE RD // CARLSTADT, NJ 07072

Team Resources, as exclusive agent, is pleased to present this 11,300 +/- square foot unit for lease in a prime Meadowlands location. Conveniently located in the "Heart of the Meadowlands" providing easy access to I-95, Rt. 80, Rt. 21, Rt. 3 and is just 12 miles from NYC and 15 miles from the Ports.

| Property Description |                                         |  |
|----------------------|-----------------------------------------|--|
|                      |                                         |  |
| Available Space:     | 11,300 +/- square feet                  |  |
| Building Size:       | 30,000 +/- square feet                  |  |
| Office Space:        | 2,220 +/- square feet                   |  |
| Zoning:              | LI-B                                    |  |
| Loading Doors:       | 1 tailboard door, 1 drive in (12' wide) |  |
| Ceiling Height:      | 15' clear                               |  |
| Column Span:         | 25' x 38'                               |  |
| Parking:             | 15 cars                                 |  |
| Available:           | October 1, 2025                         |  |
| Asking Rental:       | Upon Request                            |  |