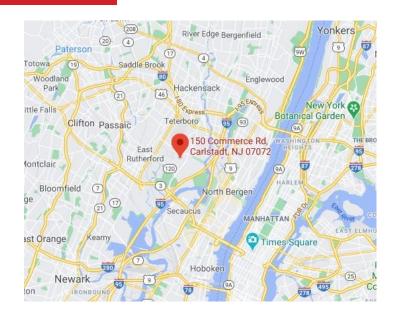

## **PRIME LOCATION**

Located in the Heart of the Meadowlands, 150 Commerce Rd is strategically located just minutes from Rt. 120 with E-Z On/Off access to I-95 - NJ Turnpike as well as alternate trucking routes like Rt. 21, Rt. 80, 46, and Rt. 3. Just 15 miles from Port Newark and 12 miles to Manhattan makes 130 Commerce Rd a highly desirable location.

## PROXIMITY TO KEY LOCATIONS

| Ports: | 15 miles | Newark Airport: | 14 miles |
|--------|----------|-----------------|----------|
| NYC:   | 12 miles | NJTPKE:         | 8 miles  |