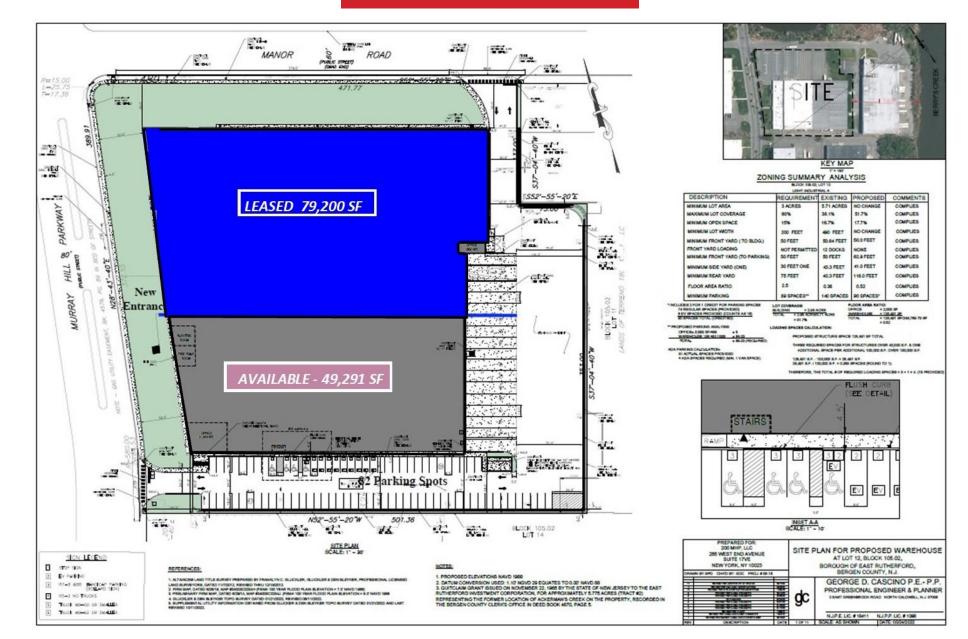

#### **BUILDING PLAN**

| Property Description |                                                       |
|----------------------|-------------------------------------------------------|
|                      |                                                       |
| Available Space:     | 49,291 +/- sq. ft.                                    |
| Building Size:       | 128,491 +/- sq. ft.                                   |
| Acreage:             | 5.71 acres                                            |
| Office Space:        | 1,500 +/- sq. ft.                                     |
| Ceiling Height:      | 40' clear                                             |
| Loading Doors:       | 11 tailboard doors                                    |
| Power:               | 2,000 amp electric service (Solar<br>power available) |
| Parking:             | 33 cars                                               |
| Lease Price:         | Upon request                                          |
| Taxes:               | \$ 3.19 +/- psf                                       |
| Occupancy:           | 90 Days                                               |