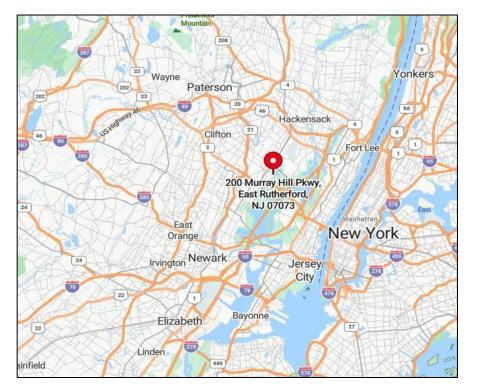

# **200 MURRAY HILL PKY.** EAST RUTHERFORD, NJ

# 200 MURRAY HILL PKY. // EAST RUTHERFORD , NJ

**Team Resources**, as exclusive agent, is pleased to present this warehouse unit of 49,291 +/- Sq. Ft. in a brand new building for lease.

### **PROXIMITY TO KEY LOCATIONS**

| NJ Turnpike: | 10 +/- miles | GW Bridge:     | 10 +/- miles   |
|--------------|--------------|----------------|----------------|
| Port Newark: | 11 +/- miles | Lincoln Tunnel | : 10 +/- miles |