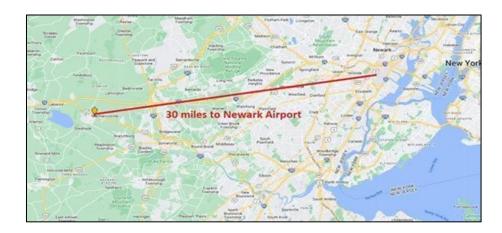

# **388 ROUTE 22 W.** // whitehouse station , NJ

**Team Resources**, as exclusive agent, is pleased to present this warehouse unit of 27,000 +/- Sq. Ft. (Divisible to 9,000 sq. ft. units) on a 6.5 acre lot for lease and possible sale. Built in 1980, Renovated 2025. Owner using 38,000 sq. ft. for warehouse/office (3,000 +/- sq. ft office) /showroom: (6,000 +/- sq. ft.). Zoned: B & RR (Business & Rural Residential).