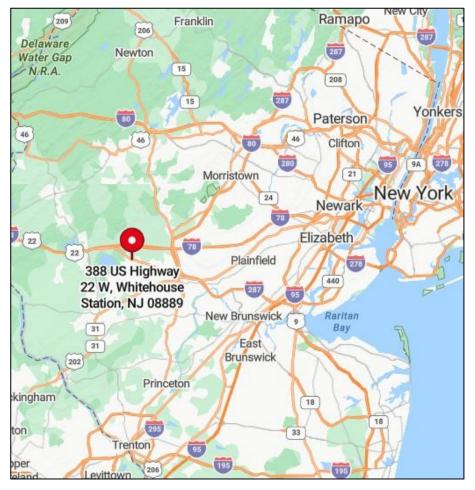

# 388 ROUTE 22 W WHITEHOUSE STATION, NJ

# **388 ROUTE 22 W.** // whitehouse station , NJ

**Team Resources**, as exclusive agent, is pleased to present this warehouse unit of 27,000 +/- Sq. Ft. (Divisible to 9,000 sq. ft. units) on a 6.5 acre lot for lease and possible sale. Built in 1980, Renovated 2025. Owner using 38,000 sq. ft. for warehouse/office (3,000 +/- sq. ft office) /showroom: (6,000 +/- sq. ft.). Zoned: B & RR (Business & Rural Residential).