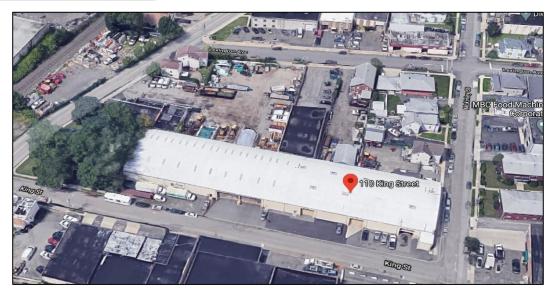

## 110-B KING ST. // HACKENSACK , NJ

**Team Resources**, as exclusive agent, is pleased to present this property of 15,600 +/- Sq. Ft. industrial building for Lease.

| Property Description |                                                                       |
|----------------------|-----------------------------------------------------------------------|
|                      |                                                                       |
| Available Space:     | 15,600 +/- sq. ft.                                                    |
| Building Size:       | 28,900 +/- sq. ft.                                                    |
| Ceiling Height:      | 19' clear                                                             |
| Loading Doors:       | 4 Interior Tailboards & 1 Drive-In                                    |
| Parking:             | 10 cars                                                               |
| Power:               | 600 amps / 3 Phase                                                    |
| Lease Price:         | \$12.00 per sq. ft. per month mg<br>(includes base taxes & insurance) |
| Occupancy:           | July 1, 2025                                                          |