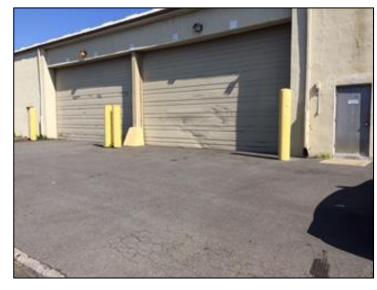

## 110-B KING ST. // HACKENSACK , NJ

**Team Resources**, as exclusive agent, is pleased to present this property of 15,600 +/- Sq. Ft. industrial building for Lease.

| Property Description |                                                                       |
|----------------------|-----------------------------------------------------------------------|
|                      |                                                                       |
| Available Space:     | 15,600 +/- sq. ft.                                                    |
| Building Size:       | 28,900 +/- sq. ft.                                                    |
| Ceiling Height:      | 19' clear                                                             |
| Loading Doors:       | 4 Interior Tailboards & 1 Drive-In                                    |
| Parking:             | 10 cars                                                               |
| Power:               | 600 amps / 3 Phase                                                    |
| Lease Price:         | \$12.00 per sq. ft. per month mg<br>(includes base taxes & insurance) |
| Occupancy:           | July 1, 2025                                                          |