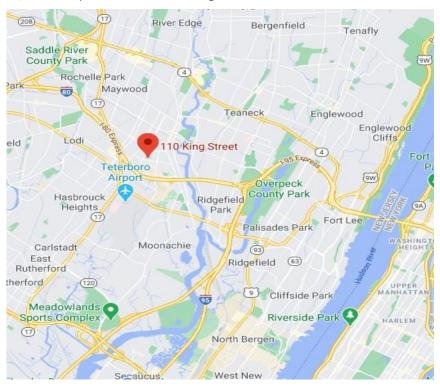

#### **PROXIMITY TO KEY LOCATIONS**

Port Newark 17 +/- miles NJ Turnpike 12 +/- miles Lincoln Tunnel 11 +/- miles GW Bridge 7 +/- miles