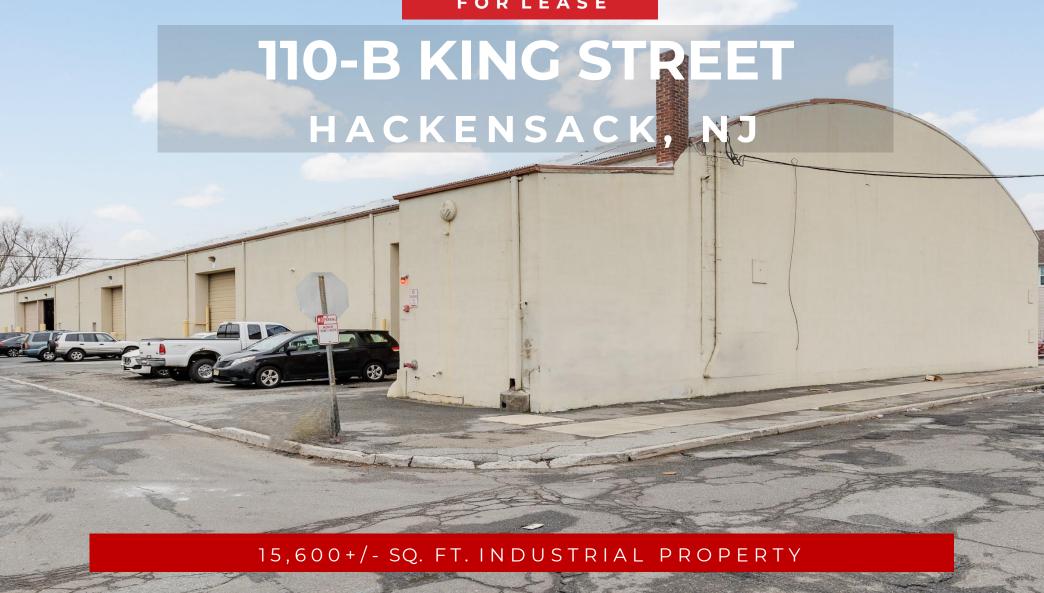

FOR LEASE

## 110-B KING ST. // HACKENSACK , NJ

**Team Resources**, as exclusive agent, is pleased to present this property of 15,600 +/- Sq. Ft. industrial building for Lease.

| Property Description |                                                                       |
|----------------------|-----------------------------------------------------------------------|
|                      |                                                                       |
| Available Space:     | 15,600 +/- sq. ft.                                                    |
| Building Size:       | 28,900 +/- sq. ft.                                                    |
| Ceiling Height:      | 19' clear                                                             |
| Loading Doors:       | 4 Interior Tailboards & 1 Drive-In                                    |
| Parking:             | 10 cars                                                               |
| Power:               | 600 amps / 3 Phase                                                    |
| Lease Price:         | \$12.00 per sq. ft. per month mg<br>(includes base taxes & insurance) |
| Occupancy:           | July 1, 2025                                                          |

# 110-B KING ST. // HACKENSACK, NJ