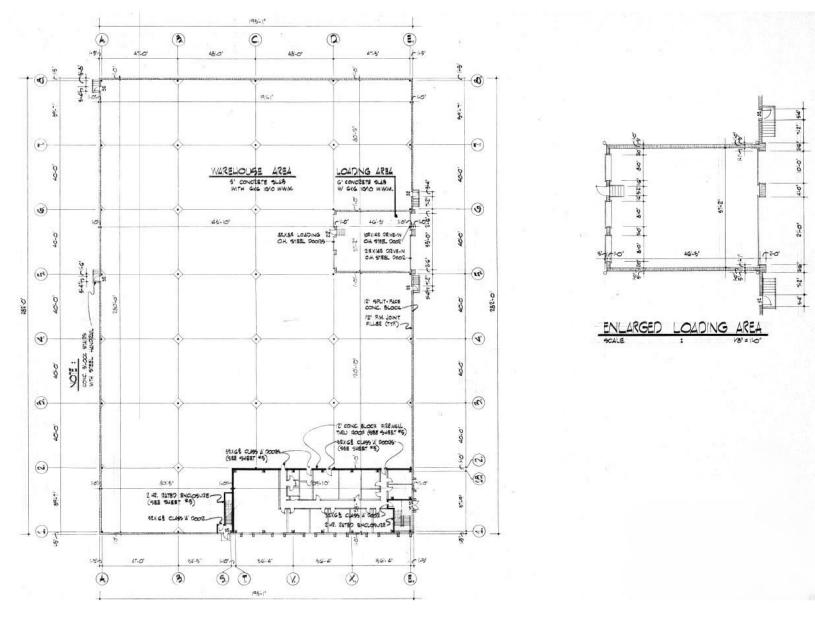

| Property Description |                     |
|----------------------|---------------------|
| Available Space:     | 58,986 +/- sq. ft.  |
| Office Space:        | 4,500 +/- sq. ft.   |
| Ceiling Height:      | 21' clear           |
| Power:               | 600 amps            |
| Loading:             | 5 tailboard doors   |
| Column Span:         | 40' x 48'           |
| Parking:             | 65 cars             |
| Asking Rental:       | Upon Request        |
| Taxes/CAM:           | \$2.27 +/- psf      |
|                      | CAM: \$0.30 +/- psf |

Overview: Sitting on a 2.5-acre lot, this 58,986 sq. ft. free-standing industrial property features 3 interior & 2 exterior tailboard doors. Just minutes from major highways, including I-80, I-95/NJ Toke. Routes 3 and 46.