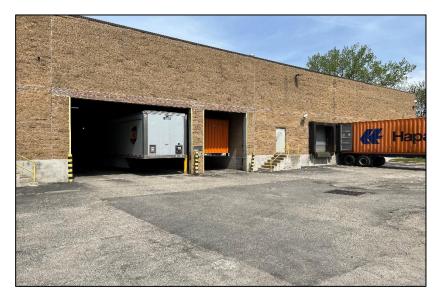

| Property Description |                     |
|----------------------|---------------------|
| Available Space:     | 58,986 +/- sq. ft.  |
| Office Space:        | 4,500 +/- sq. ft.   |
| Ceiling Height:      | 21' clear           |
| Power:               | 600 amps            |
| Loading:             | 5 tailboard doors   |
| Column Span:         | 40' x 48'           |
| Parking:             | 65 cars             |
| Asking Rental:       | Upon Request        |
| Taxes/CAM:           | \$2.27 +/- psf      |
|                      | CAM: \$0.30 +/- psf |

Overview: Sitting on a 2.5-acre lot, this 58,986 sq. ft. free-standing industrial property features 3 interior & 2 exterior tailboard doors. Just minutes from major highways, including I-80, I-95/NJ Toke. Routes 3 and 46.