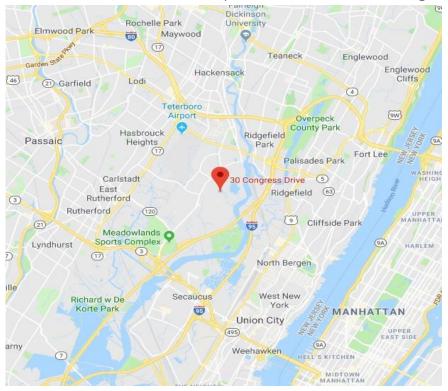

# **PROXIMITY TO KEY LOCATIONS**

Port Newark: 12 +/- miles NJ Turnpike: 9 +/- miles

GW Bridge: 10 +/- miles Lincoln Tunnel: 10 +/- miles