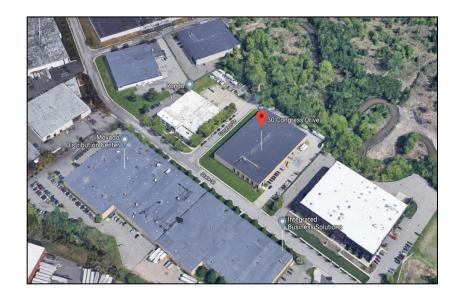

Overview: Sitting on a 2.5-acre lot, this 58,986 sq. ft. free-standing industrial property features 3 interior & 2 exterior tailboard doors. Just minutes from major highways, including I-80, I-95/NJ Toke. Routes 3 and 46.