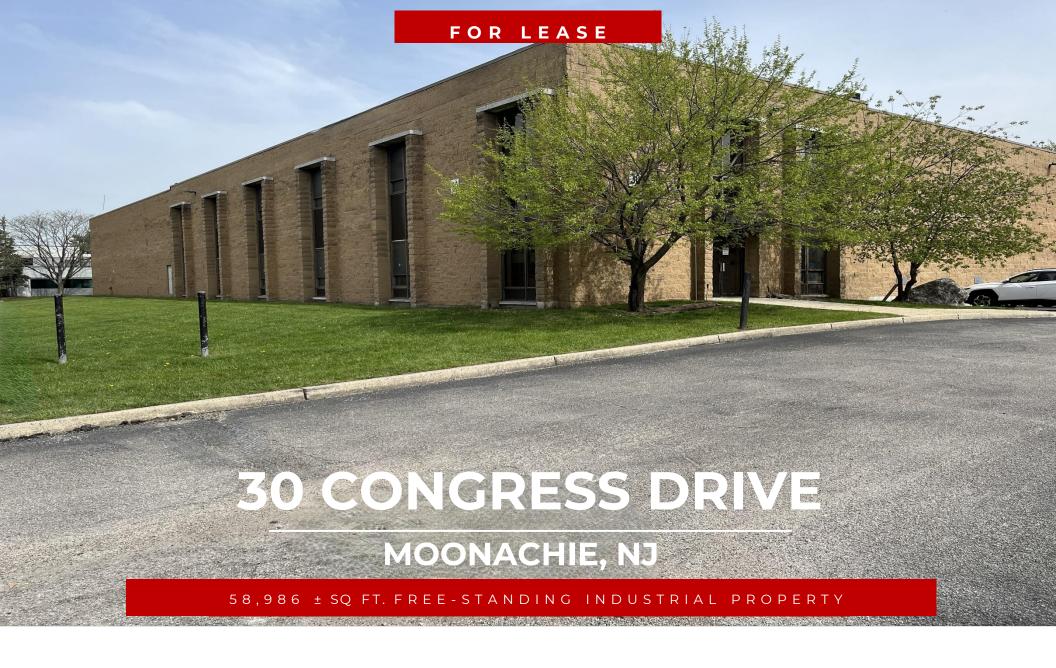

# 30 CONGRESS DR. // MOONACHIE, NJ

Team Resources, as exclusive agent, is pleased to present this 58,986 +/- sf industrial property within minutes of Routes 3, 17, 46, I-80 & NJ Turnpike. Zoned Manufacturing.

Overview: Sitting on a 2.5-acre lot, this 58,986 sq. ft. free-standing industrial property features 3 interior & 2 exterior tailboard doors. Just minutes from major highways, including I-80, I-95/NJ Toke. Routes 3 and 46.