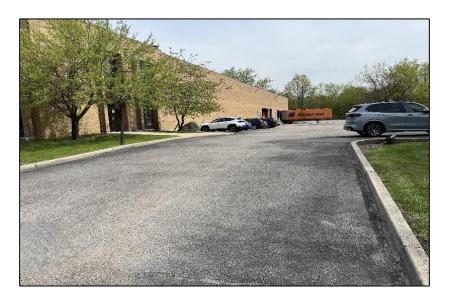

# 30 CONGRESS DR. // MOONACHIE, NJ

Team Resources, as exclusive agent, is pleased to present this 58,986 +/- sf industrial property within minutes of Routes 3, 17, 46, I-80 & NJ Turnpike. Zoned Manufacturing.

Overview: Sitting on a 2.5-acre lot, this 58,986 sq. ft. free-standing industrial property features 3 interior & 2 exterior tailboard doors. Just minutes from major highways, including I-80, I-95/NJ Toke. Routes 3 and 46.