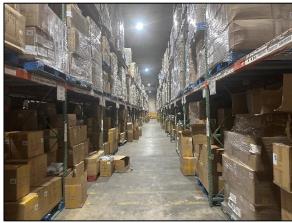

## 3 Ethel Boulevard // wood ridge, NJ

Team Resources, as exclusive agent, is pleased to present this 65.752 +/- sf industrial unit available for sub-lease. Ideal for warehouse/distribution & manufacturing & conveniently located near major highways.

| Property Description |                                    |
|----------------------|------------------------------------|
|                      |                                    |
| Available Space:     | 65,752 +/- sq. ft.                 |
| Building Size:       | 65,752 +/- sq. ft.                 |
| Office Space:        | 3,100 +/- sq. ft.                  |
| Ceiling Height:      | 26' clear                          |
| Loading Doors:       | 10 tailboard doors                 |
| Parking:             | 25 cars                            |
| Sprinklers:          | wet                                |
| Power:               | 400 amps                           |
| Lease Price:         | <del>\$14.00 NNN</del> \$12.00 Net |
| Tax/CAM:             | \$2.60 +/- per sq. ft.             |
| Occupancy:           | Immediate                          |
| Sublease Term:       | 08/31/2029                         |