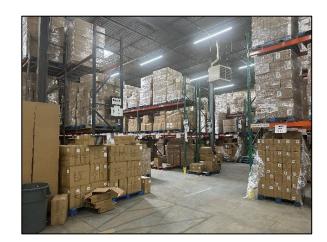

## 3 Ethel Boulevard // wood ridge, NJ

Team Resources, as exclusive agent, is pleased to present this 65.752 +/- sf industrial unit available for sub-lease. Ideal for warehouse/distribution & manufacturing & conveniently located near major highways.

| Property Description |                                    |
|----------------------|------------------------------------|
|                      |                                    |
| Available Space:     | 65,752 +/- sq. ft.                 |
| Building Size:       | 65,752 +/- sq. ft.                 |
| Office Space:        | 3,100 +/- sq. ft.                  |
| Ceiling Height:      | 26' clear                          |
| Loading Doors:       | 10 tailboard doors                 |
| Parking:             | 25 cars                            |
| Sprinklers:          | wet                                |
| Power:               | 400 amps                           |
| Lease Price:         | <del>\$14.00 NNN</del> \$12.00 Net |
| Tax/CAM:             | \$2.60 +/- per sq. ft.             |
| Occupancy:           | Immediate                          |
| Sublease Term:       | 08/31/2029                         |