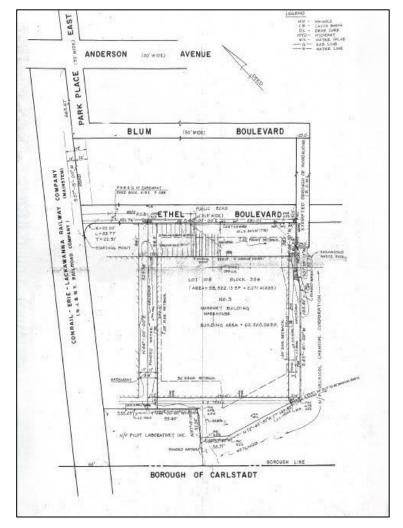

| Property Description |                                    |
|----------------------|------------------------------------|
|                      |                                    |
| Available Space:     | 65,752 +/- sq. ft.                 |
| Building Size:       | 65,752 +/- sq. ft.                 |
| Office Space:        | 3,100 +/- sq. ft.                  |
| Ceiling Height:      | 26' clear                          |
| Loading Doors:       | 10 tailboard doors                 |
| Parking:             | 25 cars                            |
| Sprinklers:          | wet                                |
| Power:               | 400 amps                           |
| Lease Price:         | <del>\$14.00 NNN</del> \$12.00 Net |
| Tax/CAM:             | \$2.60 +/- per sq. ft.             |
| Occupancy:           | Immediate                          |
| Sublease Term:       | 08/31/2029                         |