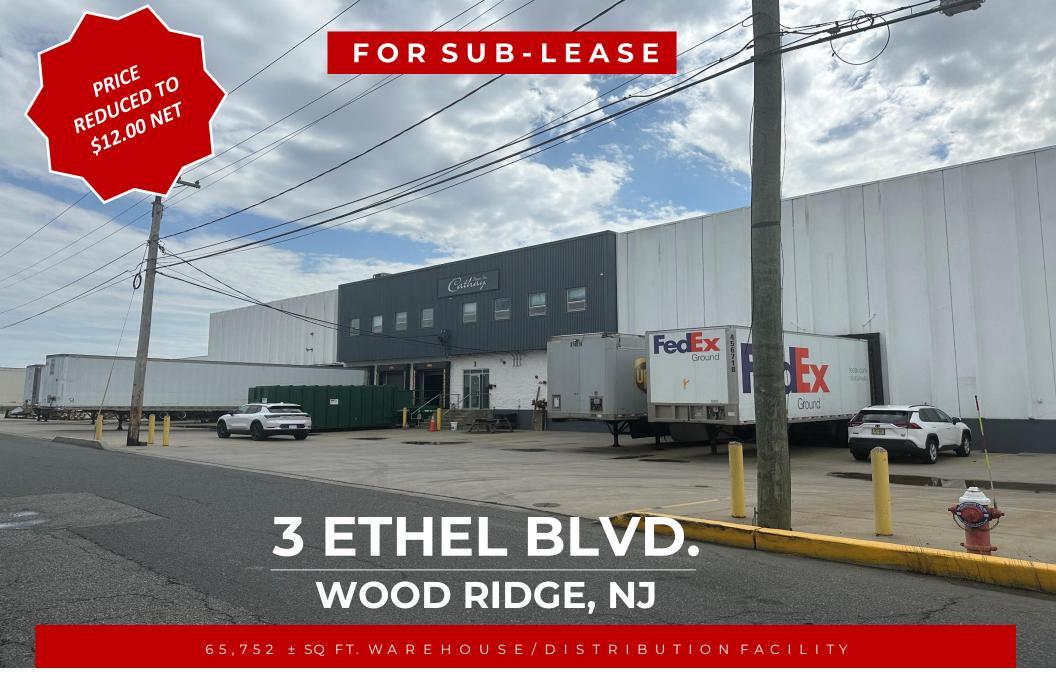

## 3 Ethel Boulevard // wood ridge, NJ

Team Resources, as exclusive agent, is pleased to present this 65.752 +/- sf industrial unit available for sub-lease. Ideal for warehouse/distribution & manufacturing & conveniently located near major highways.

| Property Description |                                    |
|----------------------|------------------------------------|
|                      |                                    |
| Available Space:     | 65,752 +/- sq. ft.                 |
| Building Size:       | 65,752 +/- sq. ft.                 |
| Office Space:        | 3,100 +/- sq. ft.                  |
| Ceiling Height:      | 26' clear                          |
| Loading Doors:       | 10 tailboard doors                 |
| Parking:             | 25 cars                            |
| Sprinklers:          | wet                                |
| Power:               | 400 amps                           |
| Lease Price:         | <del>\$14.00 NNN</del> \$12.00 Net |
| Tax/CAM:             | \$2.60 +/- per sq. ft.             |
| Occupancy:           | Immediate                          |
| Sublease Term:       | 08/31/2029                         |