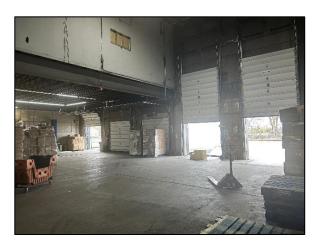

## 3 Ethel Boulevard // wood ridge, NJ

Team Resources, as exclusive agent, is pleased to present this 65.752 +/- sf industrial unit available for sub-lease. Ideal for warehouse/distribution & manufacturing & conveniently located near major highways.

| Property Description |                                    |
|----------------------|------------------------------------|
|                      |                                    |
| Available Space:     | 65,752 +/- sq. ft.                 |
| Building Size:       | 65,752 +/- sq. ft.                 |
| Office Space:        | 3,100 +/- sq. ft.                  |
| Ceiling Height:      | 26' clear                          |
| Loading Doors:       | 10 tailboard doors                 |
| Parking:             | 25 cars                            |
| Sprinklers:          | wet                                |
| Power:               | 400 amps                           |
| Lease Price:         | <del>\$14.00 NNN</del> \$12.00 Net |
| Tax/CAM:             | \$2.60 +/- per sq. ft.             |
| Occupancy:           | Immediate                          |
| Sublease Term:       | 08/31/2029                         |