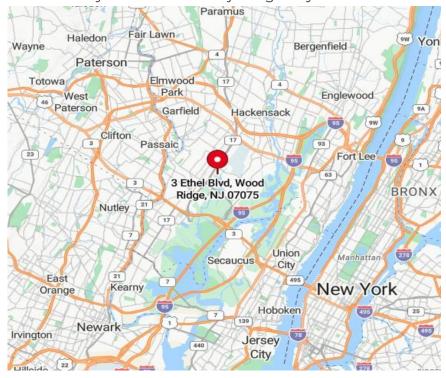

# **PROXIMITY TO KEY LOCATIONS**

Port Newark 14 +/- miles NJ Turnpike 10 +/- miles

Lincoln Tunnel 11 +/- miles GW Bridge 8 +/- miles