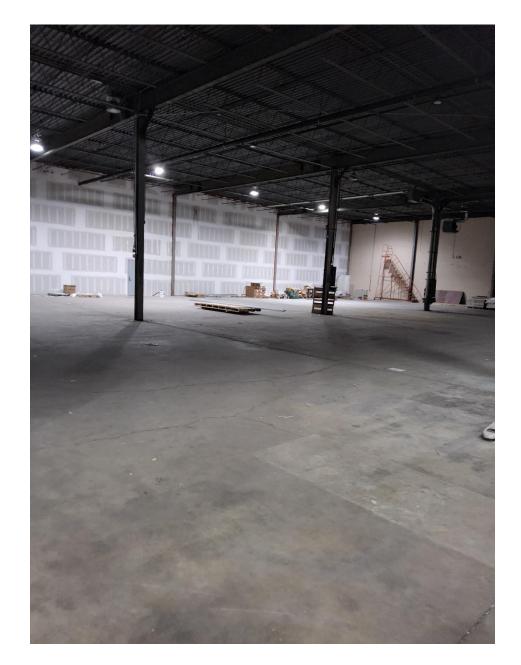

**Overview:** We're pleased to offer this 24,000 s.f. warehouse unit equipped with heavy power, 4 loading docks, 42' x 30' column spans, a private bathroom as well as ample car & truck parking. With I-95/NJ Tpke., Lincoln & Holland Tunnels & GWB all within a short driving distance, this convenient location is ideally situated for businesses requiring distribution.

### PHOTO PAGE