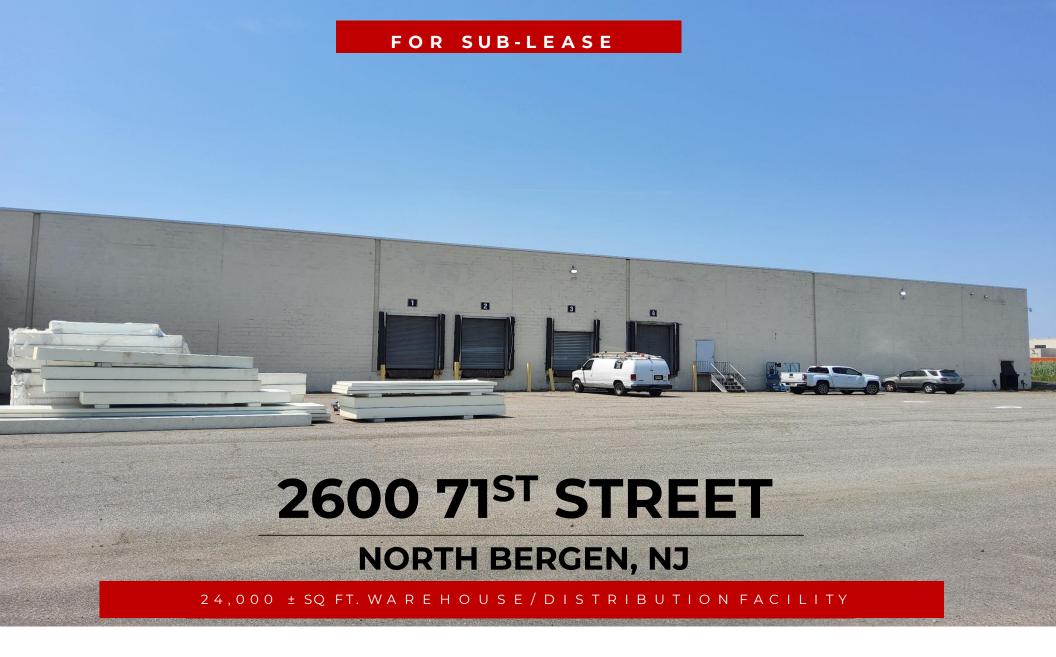

## 2600 71st STREET // NORTH BERGEN, NJ

Team Resources, as exclusive agent, is pleased to present this 24.000 +/- sf industrial unit on a 4.31 acre fenced-in lot with convenient access to major highways for sub-lease. This location is ideal for warehousing and distribution.

# PROXIMITY TO KEY LOCATIONS

Port Newark: 12 +/- miles NJ Turnpike 7 +/- miles

GW Bridge 7 +/- miles Lincoln Tunnel: 5 +/- miles

Holland Tunnel: 8 +/- miles

| Property Description |                                    |
|----------------------|------------------------------------|
| Available Space:     | 24,000 +/- sq. ft.                 |
| Building Size:       | 65,938 +/- sq. ft.                 |
| Ceiling Height:      | 22' clear                          |
| Power:               | 1,200 amps, 480v (heavy)           |
| Loading:             | 4 tailboard doors                  |
| Parking:             | ample car & truck parking          |
| Sprinklers:          | wet                                |
| Column Span:         | 42'w x 30'd                        |
| Asking Rental:       | \$18.00 MG (incl. heat & electric) |
| Sub-lease Term:      | 1 – 5 years                        |
| Occupancy:           | Immediate                          |