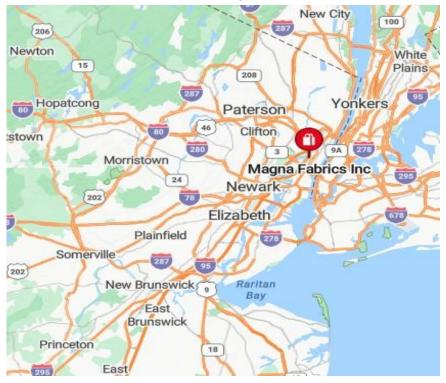

# PROXIMITY TO KEY LOCATIONS

Port Newark: 12 +/- miles NJ Turnpike 7 +/- miles

GW Bridge 7 +/- miles Lincoln Tunnel: 5 +/- miles

Holland Tunnel: 8 +/- miles

| Property Description |                                    |
|----------------------|------------------------------------|
| Available Space:     | 24,000 +/- sq. ft.                 |
| Building Size:       | 65,938 +/- sq. ft.                 |
| Ceiling Height:      | 22' clear                          |
| Power:               | 1,200 amps, 480v (heavy)           |
| Loading:             | 4 tailboard doors                  |
| Parking:             | ample car & truck parking          |
| Sprinklers:          | wet                                |
| Column Span:         | 42'w x 30'd                        |
| Asking Rental:       | \$18.00 MG (incl. heat & electric) |
| Sub-lease Term:      | 1 – 5 years                        |
| Occupancy:           | Immediate                          |