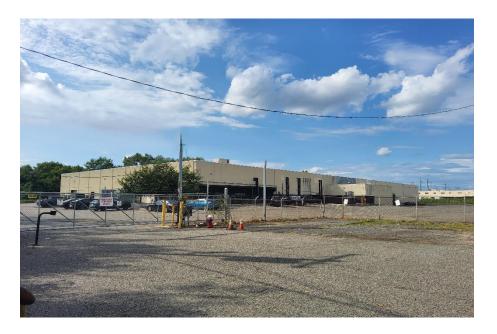

truck parking          |
| Sprinklers:          | wet                                |
| Column Span:         | 42'w x 30'd                        |
| Asking Rental:       | \$18.00 MG (incl. heat & electric) |
| Sub-lease Term:      | 1 – 5 years                        |
| Occupancy:           | Immediate                          |

**Overview:** We're pleased to offer this 24,000 s.f. warehouse unit equipped with heavy power, 4 loading docks, 42' x 30' column spans, a private bathroom as well as ample car & truck parking. With I-95/NJ Tpke., Lincoln & Holland Tunnels & GWB all within a short driving distance, this convenient location is ideally situated for businesses requiring distribution.

### **HENRY TORRES**

Mobile (551) 482-0622

htorres@teamresourcesinc.com



### PHOTO PAGE







### **HENRY TORRES**

Mobile (551) 482-0622

htorres@teamresourcesinc.com