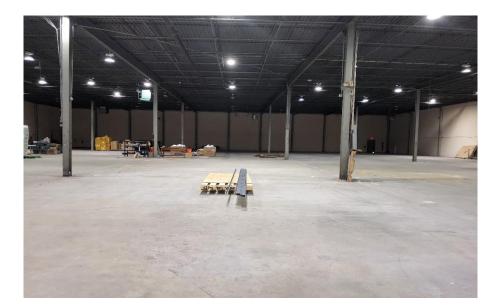

ruck parking          |
| Sprinklers:          | wet                                |
| Column Span:         | 42'w x 30'd                        |
| Asking Rental:       | \$18.00 MG (incl. heat & electric) |
| Sub-lease Term:      | 1 – 5 years                        |
| Occupancy:           | Immediate                          |

**Overview:** We're pleased to offer this 24,000 s.f. warehouse unit equipped with heavy power, 4 loading docks, 42' x 30' column spans, a private bathroom as well as ample car & truck parking. With I-95/NJ Tpke., Lincoln & Holland Tunnels & GWB all within a short driving distance, this convenient location is ideally situated for businesses requiring distribution.

### **HENRY TORRES**

Mobile (551) 482-0622

htorres@teamresourcesinc.com



### PHOTO PAGE







### **HENRY TORRES**

Mobile (551) 482-0622

htorres@teamresourcesinc.com