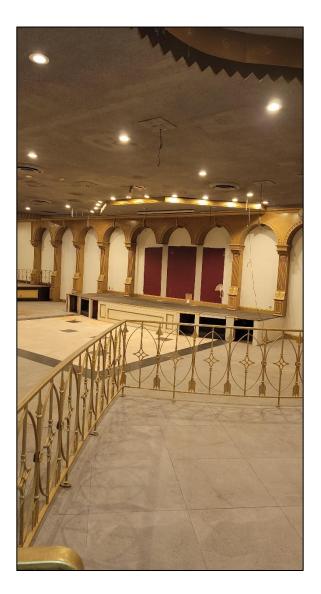

Power:           | 220 v                                     |
| Parking:         | 4 parking spaces                          |
| Sprinklers:      | wet                                       |
| Asking Rental:   | \$15,000 per month                        |
| Sub-lease Term:  | 3 years                                   |
| Liquor License:  | Upon request                              |
| Occupancy:       | Immediate                                 |

**Overview:** We're pleased to offer this 6,000 +/- s.f. 2<sup>nd</sup> floor event space (formerly a restaurant/lounge) attached to the Days Inn hotel. With I-95/NJ Tpke., Lincoln & Holland Tunnels & GWB all within a short driving distance, this convenient location is easily accessible from NJ as well as the NY boroughs.



#### PHOTO PAGE







## **HENRY TORRES**

Mobile (551) 482-0622 htorres@teamresourcesinc.com



All information furnished is from sources deemed reliable; however we have not verified it and it is submitted subject to errors, omissions, change of price, prior sale or lease, or withdrawal without any notice. No representation is made as to zoning, physical condition, fire sprinkler adequacy or environmental status of any property and prospective purchasers/tenants are urged to conduct whatever independent investigation they, their attorneys and advisors deem necessary to confirm that a property is suitable for the intended use. Any commissions due cooperating brokers are subject to all terms and conditions upon which we and our clients have agreed.