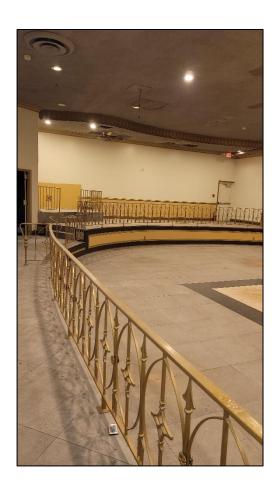

wer:           | 220 v                                     |
| Parking:         | 4 parking spaces                          |
| Sprinklers:      | wet                                       |
| Asking Rental:   | \$15,000 per month                        |
| Sub-lease Term:  | 3 years                                   |
| Liquor License:  | Upon request                              |
| Occupancy:       | Immediate                                 |

**Overview:** We're pleased to offer this 6,000 +/- s.f. 2<sup>nd</sup> floor event space (formerly a restaurant/lounge) attached to the Days Inn hotel. With I-95/NJ Tpke., Lincoln & Holland Tunnels & GWB all within a short driving distance, this convenient location is easily accessible from NJ as well as the NY boroughs.



#### PHOTO PAGE







## **HENRY TORRES**

Mobile (551) 482-0622 htorres@teamresourcesinc.com



All information furnished is from sources deemed reliable; however we have not verified it and it is submitted subject to errors, omissions, change of price, prior sale or lease, or withdrawal without any notice. No representation is made as to zoning, physical condition, fire sprinkler adequacy or environmental status of any property and prospective purchasers/tenants are urged to conduct whatever independent investigation they, their attorneys and advisors deem necessary to confirm that a property is suitable for the intended use. Any commissions due cooperating brokers are subject to all terms and conditions upon which we and our clients have agreed.