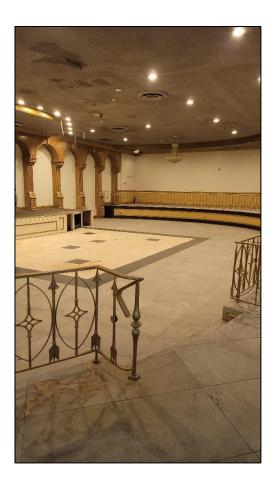

| Power:           | 220 v                                     |
| Parking:         | 4 parking spaces                          |
| Sprinklers:      | wet                                       |
| Asking Rental:   | \$15,000 per month                        |
| Sub-lease Term:  | 3 years                                   |
| Liquor License:  | Upon request                              |
| Occupancy:       | Immediate                                 |

**Overview:** We're pleased to offer this 6,000 +/- s.f. 2<sup>nd</sup> floor event space (formerly a restaurant/lounge) attached to the Days Inn hotel. With I-95/NJ Tpke., Lincoln & Holland Tunnels & GWB all within a short driving distance, this convenient location is easily accessible from NJ as well as the NY boroughs.



#### PHOTO PAGE







## **HENRY TORRES**

Mobile (551) 482-0622 htorres@teamresourcesinc.com



All information furnished is from sources deemed reliable; however we have not verified it and it is submitted subject to errors, omissions, change of price, prior sale or lease, or withdrawal without any notice. No representation is made as to zoning, physical condition, fire sprinkler adequacy or environmental status of any property and prospective purchasers/tenants are urged to conduct whatever independent investigation they, their attorneys and advisors deem necessary to confirm that a property is suitable for the intended use. Any commissions due cooperating brokers are subject to all terms and conditions upon which we and our clients have agreed.