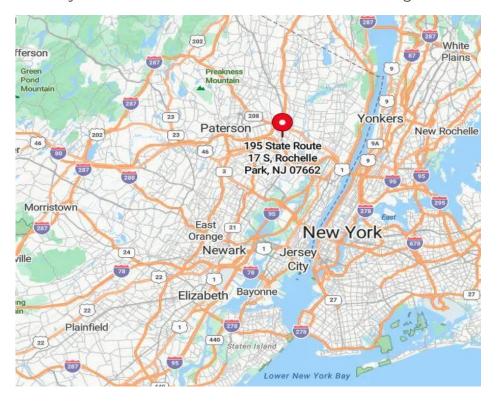

# **PROXIMITY TO KEY LOCATIONS**

NJ Turnpike 6 +/- miles Lincoln Tunnel 14 +/- miles

GW Bridge 9 +/- miles Port Newark 19 +/- miles