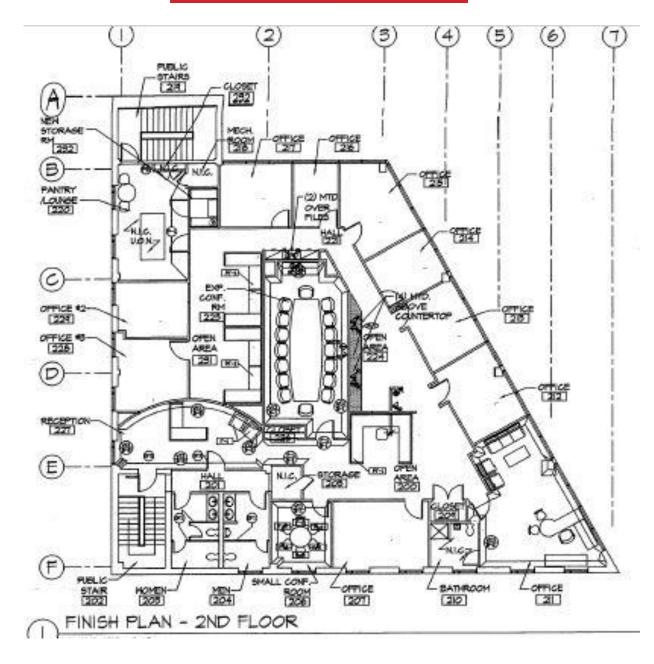

**Overview:** We're pleased to offer this 5,300 s.f. free-standing office building for sale with a location on the highway and in close proximity to I-80, Route 46 and Garden State Pky. This building comes with a fully equipped office set-up. Estimated 2023 operating expenses were \$22,943.