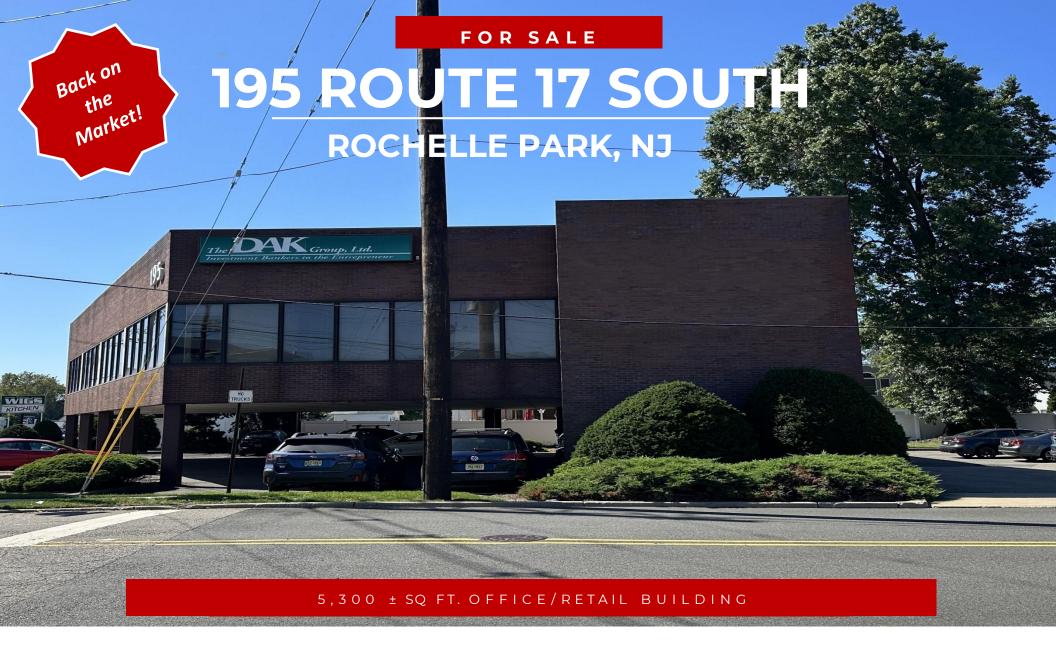

## 195 ROUTE 17 SOUTH // ROCHELLE PARK, NJ

**Team Resources**, as exclusive agent, is pleased to present this 5,300 +/- sf office/retail property on major highway with high visibility from I-95 for sale.. Ideal for office & retail usage.

| Property Description   |                   |
|------------------------|-------------------|
|                        | 5700 / 5          |
| Building Size:         | 5,300 +/- sq. ft. |
| Parking:               | 23 cars           |
| raikiiig.              | 23 Cars           |
| Sale Price:            | Upon Request      |
|                        |                   |
| Estimated Taxes (2023) | \$18,179.00       |
|                        |                   |