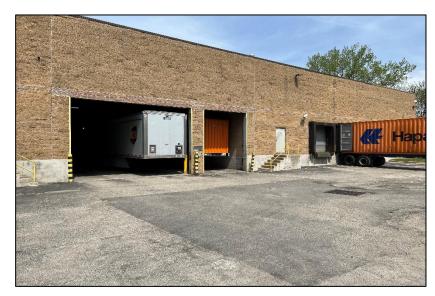

| Property Description |                                       |
|----------------------|---------------------------------------|
| Available:           | 59,985 +/- sq. ft.                    |
| Office Space:        | 4,500 +/- sq. ft.                     |
| Ceiling Height:      | 21' clear                             |
| Power:               | 600 amps                              |
| Loading:             | 6 tailboard doors                     |
| Column Span:         | 40' x 48'                             |
| Parking:             | 65 cars                               |
| Asking Rental:       | Upon Request                          |
| Taxes/CAM:           | \$1.67 +/- psf<br>CAM: \$0.30 +/- psf |

**Overview:** Sitting on a 2.5-acre lot, this 59,985 sq. ft. free-standing industrial property features 3 interior & 2 exterior tailboard doors. Just minutes from major highways, including I-80, I-95/NJ Toke. Routes 3 and 46.