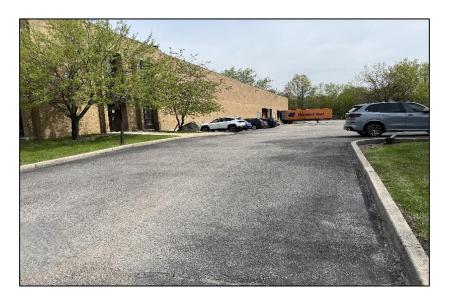

# 30 CONGRESS DR. // MOONACHIE, NJ

Team Resources, as exclusive agent, is pleased to present this 59,985 +/- sf industrial property within minutes of Routes 3, 17, 46, I-80 & NJ Turnpike. Zoned Manufacturing.

**Overview:** Sitting on a 2.5-acre lot, this 59,985 sq. ft. free-standing industrial property features 3 interior & 2 exterior tailboard doors. Just minutes from major highways, including I-80, I-95/NJ Toke. Routes 3 and 46.

| Property Description |                                       |
|----------------------|---------------------------------------|
| Available:           | 59,985 +/- sq. ft.                    |
| Office Space:        | 4,500 +/- sq. ft.                     |
| Ceiling Height:      | 21' clear                             |
| Power:               | 600 amps                              |
| Loading:             | 6 tailboard doors                     |
| Column Span:         | 40' x 48'                             |
| Parking:             | 65 cars                               |
| Asking Rental:       | Upon Request                          |
| Taxes/CAM:           | \$1.67 +/- psf<br>CAM: \$0.30 +/- psf |