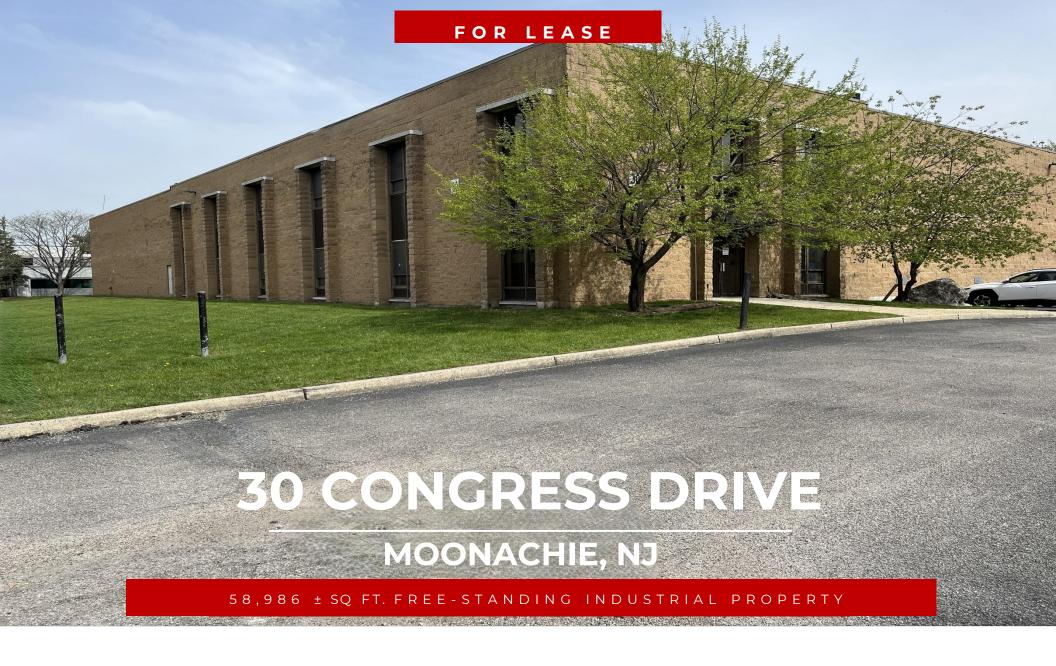

# 30 CONGRESS DR. // MOONACHIE, NJ

Team Resources, as exclusive agent, is pleased to present this 59,985 +/- sf industrial property within minutes of Routes 3, 17, 46, I-80 & NJ Turnpike. Zoned Manufacturing.

**Overview:** Sitting on a 2.5-acre lot, this 59,985 sq. ft. free-standing industrial property features 3 interior & 2 exterior tailboard doors. Just minutes from major highways, including I-80, I-95/NJ Toke. Routes 3 and 46.