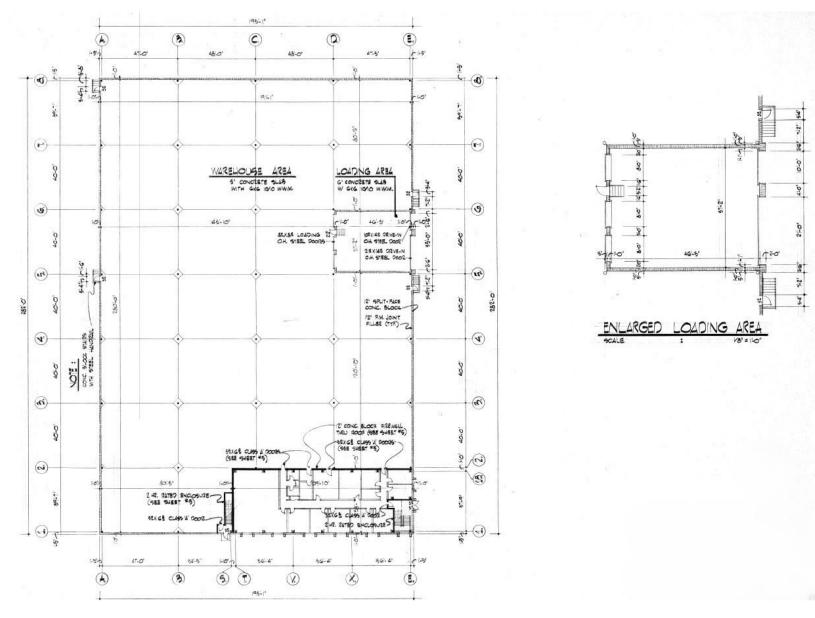

| Property Description |                                       |
|----------------------|---------------------------------------|
| Available:           | 59,985 +/- sq. ft.                    |
| Office Space:        | 4,500 +/- sq. ft.                     |
| Ceiling Height:      | 21' clear                             |
| Power:               | 600 amps                              |
| Loading:             | 6 tailboard doors                     |
| Column Span:         | 40' x 48'                             |
| Parking:             | 65 cars                               |
| Asking Rental:       | Upon Request                          |
| Taxes/CAM:           | \$1.67 +/- psf<br>CAM: \$0.30 +/- psf |

**Overview:** Sitting on a 2.5-acre lot, this 59,985 sq. ft. free-standing industrial property features 3 interior & 2 exterior tailboard doors. Just minutes from major highways, including I-80, I-95/NJ Toke. Routes 3 and 46.