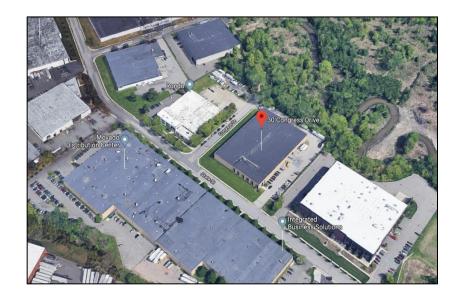

# 30 CONGRESS DR. // MOONACHIE, NJ

Team Resources, as exclusive agent, is pleased to present this 59,985 +/- sf industrial property within minutes of Routes 3, 17, 46, I-80 & NJ Turnpike. Zoned Manufacturing.

**Overview:** Sitting on a 2.5-acre lot, this 59,985 sq. ft. free-standing industrial property features 3 interior & 2 exterior tailboard doors. Just minutes from major highways, including I-80, I-95/NJ Toke. Routes 3 and 46.