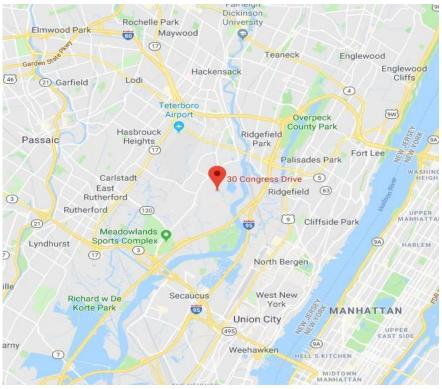

# PROXIMITY TO KEY LOCATIONS

Port Newark: 12 +/- miles NJ Turnpike: 9 +/- miles

GW Bridge: 10 +/- miles Lincoln Tunnel: 10 +/- miles