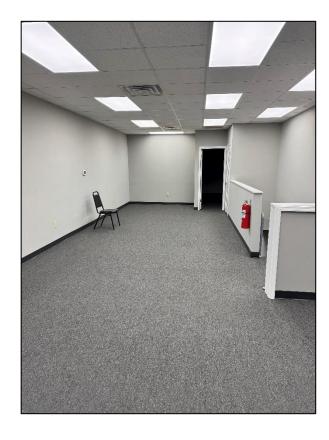

# 50 SO. CENTER ST. UNIT 22 // ORANGE, NJ

Team Resources, as exclusive agent, is pleased to present this 5.050 +/- sf industrial unit for lease.

| Property Description |                   |
|----------------------|-------------------|
| Available:           | 5,050 +/- sq. ft. |
| Office Space:        | Mezzanine office  |
| Ceiling Height:      | 22' clear         |
| Power:               | Ample             |
| Loading:             | 1 loading dock    |
| Parking:             | Ample             |
| Asking Rental:       | Upon Request      |
| Occupancy:           | Immediate         |

**Overview:** We're pleased to offer this 5,050 s.f. unit for lease within a larger industrial park complex. The unit has 1 loading dock, ample power, gated parking as well as mezzanine offices. The location is just minutes away from NYC tunnels and Newark Airport.