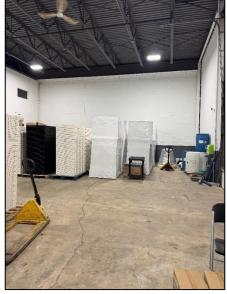

# 50 SO. CENTER ST. UNIT 22 // ORANGE, NJ

Team Resources, as exclusive agent, is pleased to present this 5.050 +/- sf industrial unit for lease.

| Property Description |                   |
|----------------------|-------------------|
| Available:           | 5,050 +/- sq. ft. |
| Office Space:        | Mezzanine office  |
| Ceiling Height:      | 22' clear         |
| Power:               | Ample             |
| Loading:             | 1 loading dock    |
| Parking:             | Ample             |
| Asking Rental:       | Upon Request      |
| Occupancy:           | Immediate         |

**Overview:** We're pleased to offer this 5,050 s.f. unit for lease within a larger industrial park complex. The unit has 1 loading dock, ample power, gated parking as well as mezzanine offices. The location is just minutes away from NYC tunnels and Newark Airport.