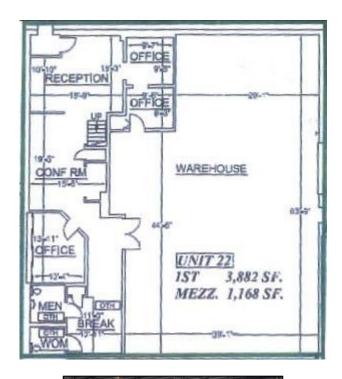

# 50 SO. CENTER ST. UNIT 22 // ORANGE, NJ

Team Resources, as exclusive agent, is pleased to present this 5.050 +/- sf industrial unit for lease.

| Property Description |                   |
|----------------------|-------------------|
| Available:           | 5,050 +/- sq. ft. |
| Office Space:        | Mezzanine office  |
| Ceiling Height:      | 22' clear         |
| Power:               | Ample             |
| Loading:             | 1 loading dock    |
| Parking:             | Ample             |
| Asking Rental:       | Upon Request      |
| Occupancy:           | Immediate         |

**Overview:** We're pleased to offer this 5,050 s.f. unit for lease within a larger industrial park complex. The unit has 1 loading dock, ample power, gated parking as well as mezzanine offices. The location is just minutes away from NYC tunnels and Newark Airport.