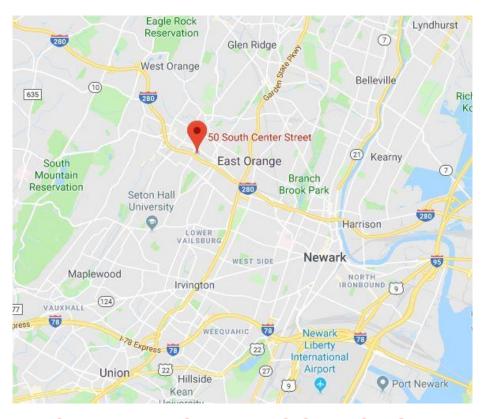

# **PROXIMITY TO KEY LOCATIONS**

Within 10 miles of NYC Tunnels, Ports of Newark & Elizabeth as well as Newark Airport.