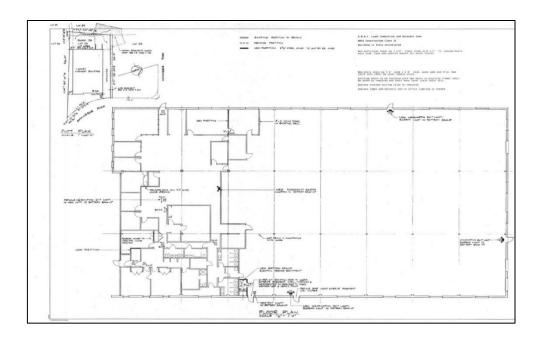

#### **Property Description**

| Available Space: | 25,440 +/- square feet             |  |
|------------------|------------------------------------|--|
| Building Size:   | 25,440 +/- square feet             |  |
| Office Space:    | 7,000 +/- square feet              |  |
| Zoning:          | LI-B                               |  |
| Loading Doors:   | 2 tailboard doors, 1 drive in door |  |
| Ceiling Height:  | 15' clear                          |  |
| Column Span:     | 25' x 40'                          |  |
| Power:           | 400 - 800a/240 - 480v 3p 4w Heavy  |  |
| Parking:         | 31 spaces                          |  |
| Available:       | 12/01/2025                         |  |
| Asking Rental:   | \$15.95 Net                        |  |
| Taxes/CAM:       | \$3.93 psf                         |  |