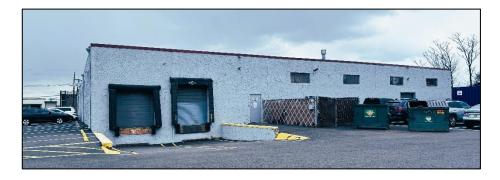

#### **120 COMMERCE ROAD**

Zoned Light Industrial & Distribution B, this space has 15' ceilings, 2 tailboards and drive-in loading and ample parking.