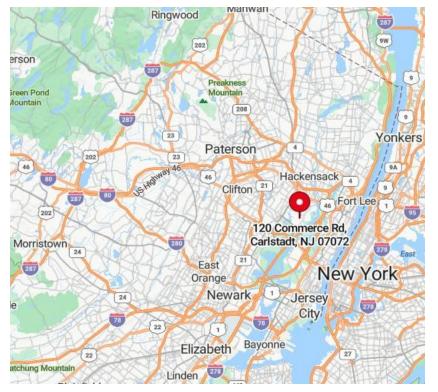

## 120 COMMERCE RD // CARLSTADT, NJ 07072

**Team Resources**, as exclusive agent, is pleased to present this 25,440 +/- square foot unit for lease in a prime Meadowlands location. Conveniently located in the "Heart of the Meadowlands" providing easy access to I-95, Rt. 80, Rt. 21, Rt. 3 and is just 12 miles from NYC and 15 miles from the Ports.

#### **PROXIMITY TO KEY LOCATIONS**

| Ports: | 15 miles | Newark Airport: | 14 miles |
|--------|----------|-----------------|----------|
| NYC:   | 12 miles | NJTPKE:         | 8 miles  |

#### **PRIME LOCATION**

Located in the Heart of the Meadowlands, 120 Commerce Rd is strategically located just minutes from Rt. 120 with E-Z On/Off access to I-95 - NJ Turnpike as well as alternate trucking routes like Rt. 21, Rt. 80, 46, and Rt. 3. Just 15 miles from Port Newark and 12 miles to Manhattan makes 130 Commerce Rd a highly desirable location.