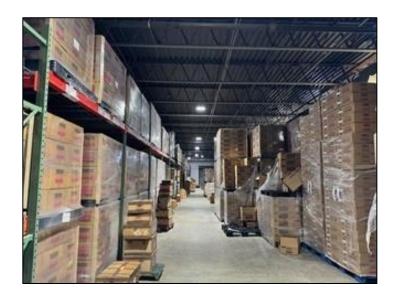

#### **120 COMMERCE ROAD**

Zoned Light Industrial & Distribution B, this space has 15' ceilings, 2 tailboards and drive-in loading and ample parking.