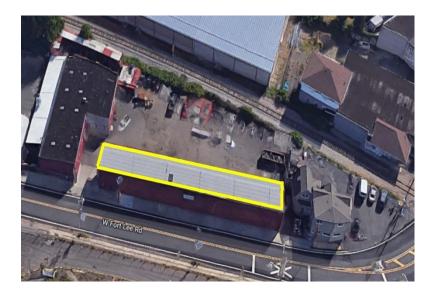

| Property Description |                     |
|----------------------|---------------------|
| Available Space:     | 1,500 +/- sq. ft.   |
| Building Size:       | 4,600 +/- sq. ft.   |
| Parking:             | 5 cars              |
| Lease Price:         | \$2,100/month gross |