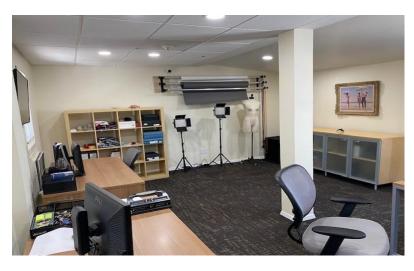

**Overview:** We're pleased to offer this 1,500 s.f. office/flex space on the 2<sup>nd</sup> floor with a private bathroom and small kitchen for lease. In close proximity to I-80, Routes 4, 46 and I-80.