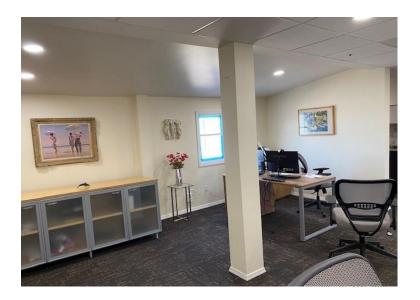

for office with small parts storage for smaller service businesses.



| Property Description |                     |
|----------------------|---------------------|
| Available Space:     | 1,500 +/- sq. ft.   |
| Building Size:       | 4,600 +/- sq. ft.   |
| Parking:             | 5 cars              |
| Lease Price:         | \$2,100/month gross |

**Overview:** We're pleased to offer this 1,500 s.f. office/flex space on the 2<sup>nd</sup> floor with a private bathroom and small kitchen for lease. In close proximity to I-80, Routes 4, 46 and I-80.

#### **CONTACT EXCLUSIVE BROKER**

#### **DAVID KNAPEL**

Mobile (201) 406-7189 dknapel@teamresourcesinc.com



# **PHOTOS**

# 187 W. FORT LEE RD // BOGOTA, NJ







### **DAVID KNAPEL**

Mobile (201) 406-7189 dknapel@teamresourcesinc.com