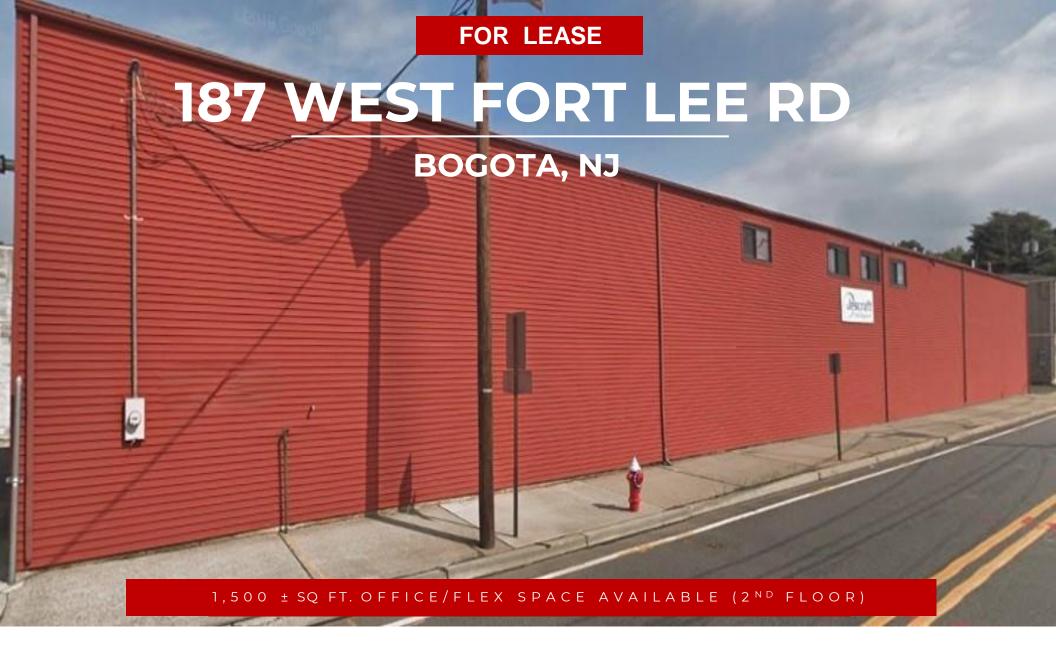

## 187 W. FORT LEE RD //BOGOTA, NJ

**Team Resources**, as exclusive agent, is pleased to present this 1,500 +/- sf office/flex space on the 2<sup>nd</sup> floor near major highways. Ideal for office with small parts storage for smaller service businesses.

| Property Description |                     |
|----------------------|---------------------|
| Available Space:     | 1,500 +/- sq. ft.   |
| Building Size:       | 4,600 +/- sq. ft.   |
| Parking:             | 5 cars              |
| Lease Price:         | \$2,100/month gross |

**Overview:** We're pleased to offer this 1,500 s.f. office/flex space on the 2<sup>nd</sup> floor with a private bathroom and small kitchen for lease. In close proximity to I-80, Routes 4, 46 and I-80.