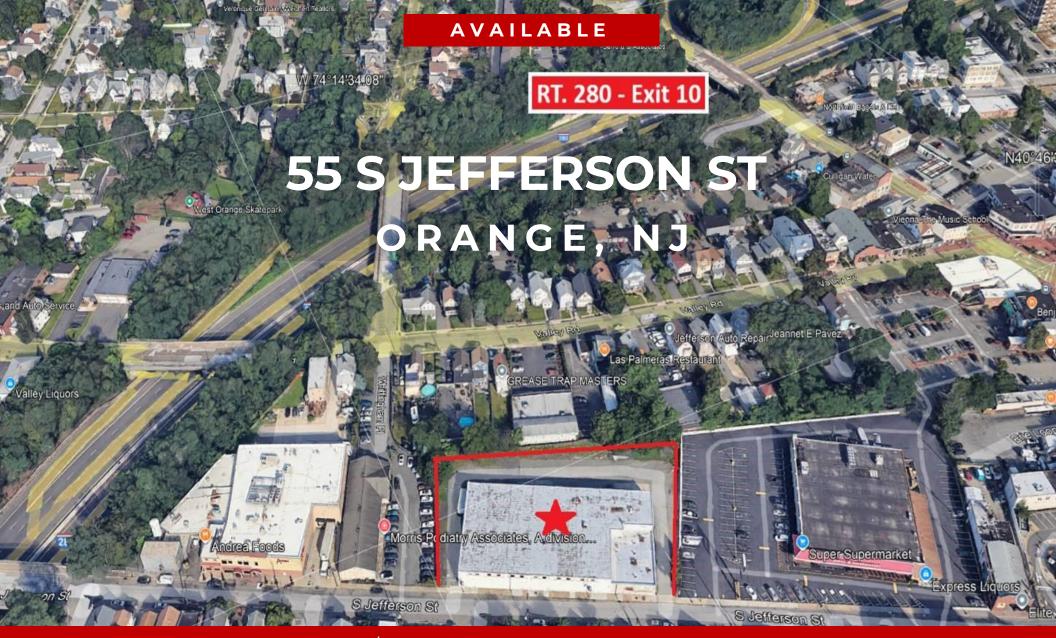

# 55 S. JEFFERSON ST // ORANGE, NJ

**Team Resources**, as exclusive agent, is pleased to present this industrial property of 27,000 +/- Sq. Ft. for lease with possible sale. Zoned: MX-3 (Mixed-Use High Density Residential and Regional Commercial Zone. (Industrial/Retail/Residential High Rise 15 Floors)

# 55 S. JEFFERSON ST // ORANGE, NJ