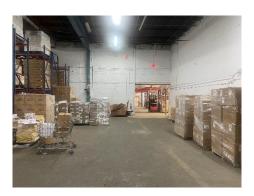

#### Overview

This industrial building has a large parking lot and falls within the MX-3 Zone, which allows for a variety of uses, including Industrial / Retail as well as Residential High Rise to 15 Floors. An additional highlight of the property is the large lot in back suitable for outside storage space. Owner will consider sale.