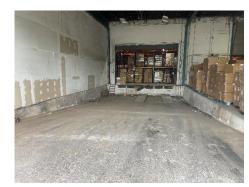

#### Overview

This industrial building has a large parking lot and falls within the MX-3 Zone, which allows for a variety of uses, including Industrial / Retail as well as Residential High Rise to 15 Floors. An additional highlight of the property is the large lot in back suitable for outside storage space. Owner will consider sale.