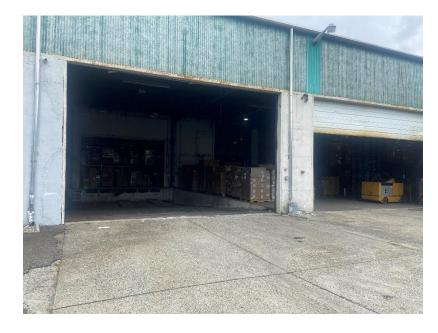

#### **CONTACT EXCLUSIVE BROKER**

**Jason Levy** 

Mobile (201) 665 - 2702

jlevy@teamresourcesinc.com

| Property | Description |
|----------|-------------|
|          |             |

| Available Space:   | 27,000 +/- sq. ft.                                      |
|--------------------|---------------------------------------------------------|
| Acreage:           | 1.39 acres                                              |
| Office Space:      | 2,000 +/- sq. ft.                                       |
| Ceiling Height:    | 20' clear                                               |
| Loading Doors:     | 2 interior loading doors / 1 drive-in                   |
| Parking:           | abundant car & truck parking                            |
| Sprinklers:        | wet                                                     |
| Power:             | 800 amps                                                |
| Lease Price:       | \$10.00/sq. ft. <b>(\$7.50 net 1<sup>st</sup> year)</b> |
| Taxes & Insurance: | \$4.93/sq. ft.                                          |
| Occupancy:         | 60 – 90 days                                            |

#### Overview

This industrial building has a large parking lot and falls within the MX-3 Zone, which allows for a variety of uses, including Industrial / Retail as well as Residential High Rise to 15 Floors. An additional highlight of the property is the large lot in back suitable for outside storage space. Owner will consider sale.