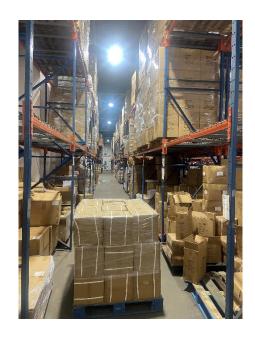

#### Overview

This industrial building has a large parking lot and falls within the MX-3 Zone, which allows for a variety of uses, including Industrial / Retail as well as Residential High Rise to 15 Floors. An additional highlight of the property is the large lot in back suitable for outside storage space. Owner will consider sale.