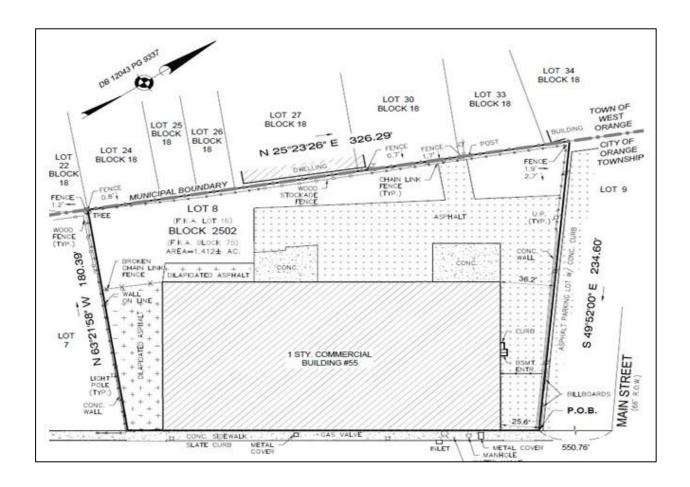

#### **CONTACT EXCLUSIVE BROKER**

**Jason Levy** 

Mobile (201) 665 - 2702

jlevy@teamresourcesinc.com

| Property | Description |
|----------|-------------|
|          |             |

| Available Space:   | 27,000 +/- sq. ft.                                      |
|--------------------|---------------------------------------------------------|
| Acreage:           | 1.39 acres                                              |
| Office Space:      | 2,000 +/- sq. ft.                                       |
| Ceiling Height:    | 20' clear                                               |
| Loading Doors:     | 2 interior loading doors / 1 drive-in                   |
| Parking:           | abundant car & truck parking                            |
| Sprinklers:        | wet                                                     |
| Power:             | 800 amps                                                |
| Lease Price:       | \$10.00/sq. ft. <b>(\$7.50 net 1<sup>st</sup> year)</b> |
| Taxes & Insurance: | \$4.93/sq. ft.                                          |
| Occupancy:         | 60 – 90 days                                            |

#### Overview

This industrial building has a large parking lot and falls within the MX-3 Zone, which allows for a variety of uses, including Industrial / Retail as well as Residential High Rise to 15 Floors. An additional highlight of the property is the large lot in back suitable for outside storage space. Owner will consider sale.