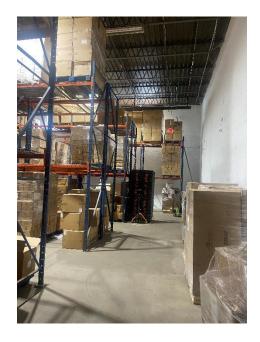

#### Overview

This industrial building has a large parking lot and falls within the MX-3 Zone, which allows for a variety of uses, including Industrial / Retail as well as Residential High Rise to 15 Floors. An additional highlight of the property is the large lot in back suitable for outside storage space. Owner will consider sale.