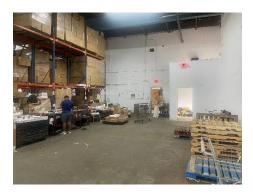

#### Overview

This industrial building has a large parking lot and falls within the MX-3 Zone, which allows for a variety of uses, including Industrial / Retail as well as Residential High Rise to 15 Floors. An additional highlight of the property is the large lot in back suitable for outside storage space. Owner will consider sale.