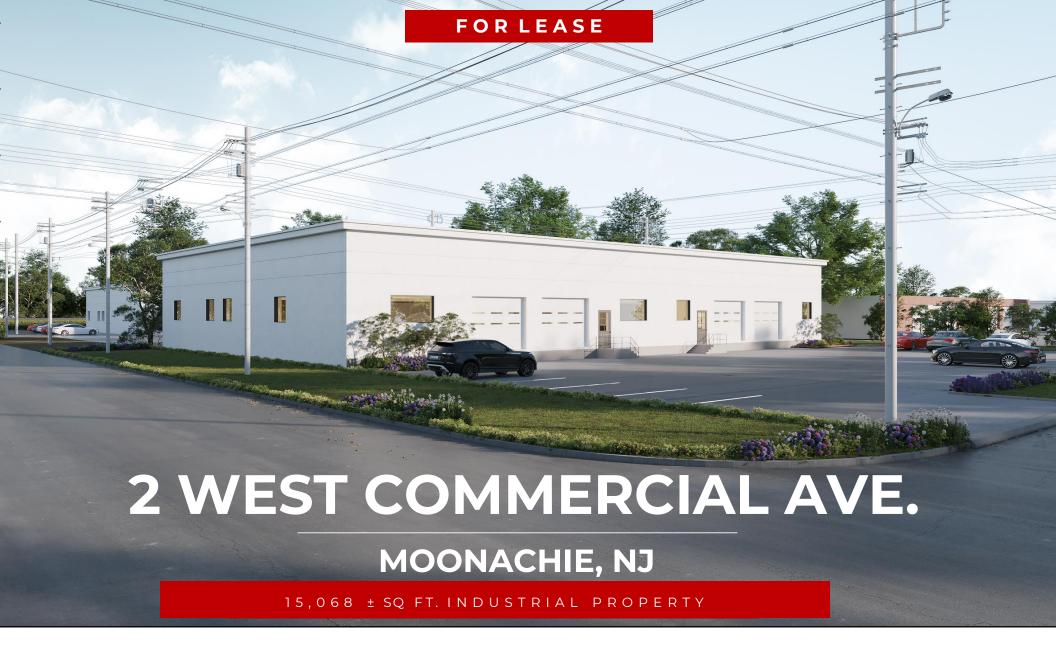

# 2 W. Commercial Ave. // MOONACHIE, NJ

**Team Resources**, as exclusive agent, is pleased to present this property of 15,068 +/- Sq. Ft. for lease. Zoned Light Industrial.

## **PROXIMITY TO KEY LOCATIONS**

GW Bridge: 7 +/- miles Ports: 15 +/- miles

NJ Turnpike: 8 +/- miles Lincoln Tunnel: 8 +/- miles

Route 80: 3 +/- miles

| Property Description` |                        |
|-----------------------|------------------------|
| Available:            | 15,068 +/- sq. ft.     |
| Building Size:        | 15,068 +/- sq. ft.     |
| Ceiling Height:       | 14'                    |
| Loading:              | 4 tailboard doors      |
| Asking Rental:        | Upon request           |
| Taxes:                | \$2.24 +/- per sq. ft. |
| Zoned:                | Light Industrial       |
| Occupancy:            | ASAP                   |