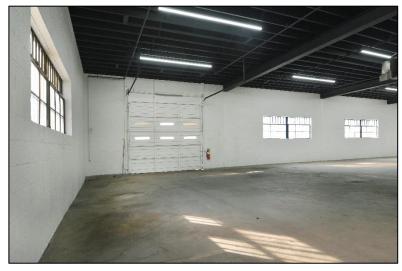

| 15,068 +/- sq. ft.     |
| Ceiling Height:       | 14'                    |
| Loading:              | 4 tailboard doors      |
| Asking Rental:        | Upon request           |
| Taxes:                | \$2.24 +/- per sq. ft. |
| Zoned:                | Light Industrial       |
| Occupancy:            | ASAP                   |

**Overview:** We're pleased to offer this industrial property on a 1 acre lot in the heart of the Meadowlands in Bergen County, NJ. With Routes 3, 17, 46, I-80 at your doorstep, this convenient location is ideally situated for warehousing & distribution.



## **CONTACT EXCLUSIVE BROKER**

### **ALEX ROSENBERG**

Mobile (551) 427-8835

arosenberg@teamresourcesinc.com

#### **DAVID CANTOR**

Mobile: (201) 314-2495

dcantor@teamresourcesinc.com



# PHOTO PAGE







# **CONTACT EXCLUSIVE BROKER**

## **ALEX ROSENBERG**

Mobile (551) 427-8835

arosenberg@teamresourcesinc.com

### **DAVID CANTOR**

Mobile: (201) 314-2495

dcantor@teamresourcesinc.com