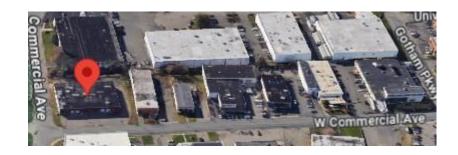

# 2 W. Commercial Ave. // MOONACHIE, NJ

**Team Resources**, as exclusive agent, is pleased to present this property of 15,068 +/- Sq. Ft. for lease. Zoned Light Industrial.