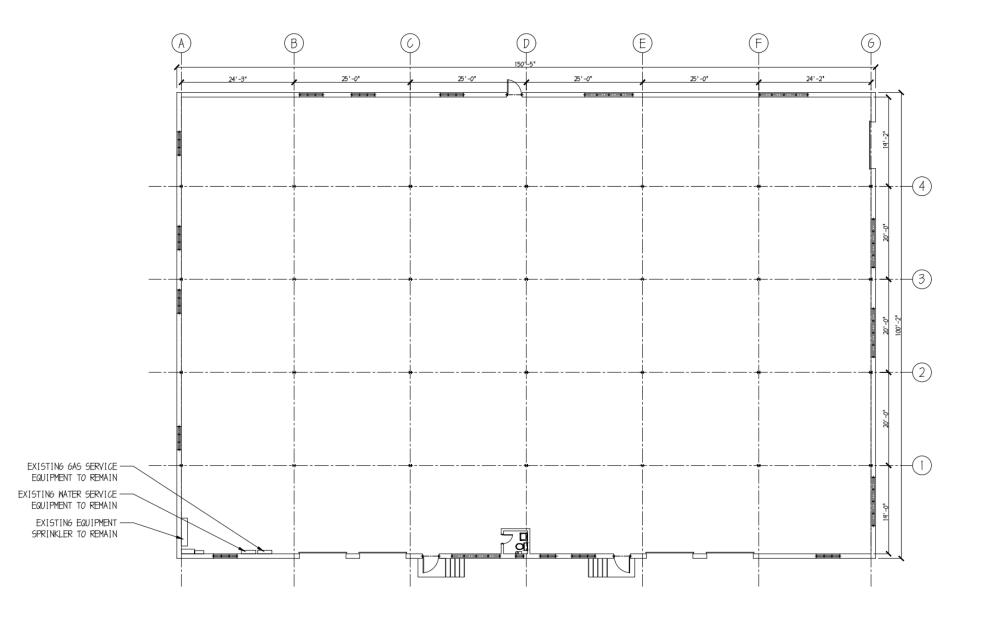

# 2 W. Commercial Ave. // MOONACHIE, NJ

**Team Resources**, as exclusive agent, is pleased to present this property of 15,068 +/- Sq. Ft. for lease. Zoned Light Industrial.

## **PROXIMITY TO KEY LOCATIONS**

GW Bridge: 7 +/- miles Ports: 15 +/- miles

NJ Turnpike: 8 +/- miles Lincoln Tunnel: 8 +/- miles

Route 80: 3 +/- miles

| Property Description` |                        |
|-----------------------|------------------------|
| Available:            | 15,068 +/- sq. ft.     |
| Building Size:        | 15,068 +/- sq. ft.     |
| Ceiling Height:       | 14'                    |
| Loading:              | 4 tailboard doors      |
| Asking Rental:        | Upon request           |
| Taxes:                | \$2.24 +/- per sq. ft. |
| Zoned:                | Light Industrial       |
| Occupancy:            | ASAP                   |