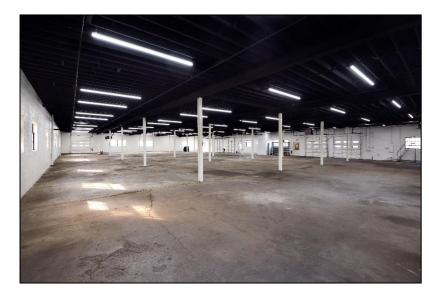

15,068 +/- sq. ft.     |
| Ceiling Height:       | 14'                    |
| Loading:              | 4 tailboard doors      |
| Asking Rental:        | Upon request           |
| Taxes:                | \$2.24 +/- per sq. ft. |
| Zoned:                | Light Industrial       |
| Occupancy:            | ASAP                   |

**Overview:** We're pleased to offer this industrial property on a 1 acre lot in the heart of the Meadowlands in Bergen County, NJ. With Routes 3, 17, 46, I-80 at your doorstep, this convenient location is ideally situated for warehousing & distribution.



## **CONTACT EXCLUSIVE BROKER**

### **ALEX ROSENBERG**

Mobile (551) 427-8835

arosenberg@teamresourcesinc.com

#### **DAVID CANTOR**

Mobile: (201) 314-2495

dcantor@teamresourcesinc.com



# PHOTO PAGE







# **CONTACT EXCLUSIVE BROKER**

## **ALEX ROSENBERG**

Mobile (551) 427-8835

arosenberg@teamresourcesinc.com

### **DAVID CANTOR**

Mobile: (201) 314-2495

dcantor@teamresourcesinc.com