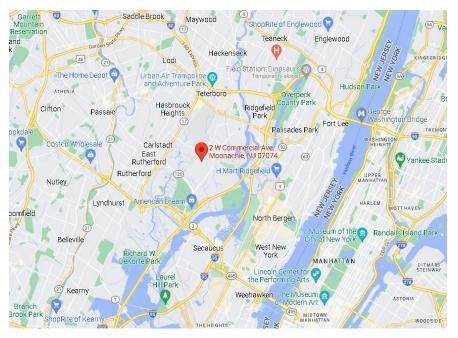

## **PROXIMITY TO KEY LOCATIONS**

GW Bridge: 7 +/- miles Ports: 15 +/- miles

NJ Turnpike: 8 +/- miles Lincoln Tunnel: 8 +/- miles

Route 80: 3 +/- miles

| Property Description` |                        |
|-----------------------|------------------------|
| Available:            | 15,068 +/- sq. ft.     |
| Building Size:        | 15,068 +/- sq. ft.     |
| Ceiling Height:       | 14'                    |
| Loading:              | 4 tailboard doors      |
| Asking Rental:        | Upon request           |
| Taxes:                | \$2.24 +/- per sq. ft. |
| Zoned:                | Light Industrial       |
| Occupancy:            | ASAP                   |

**Overview:** We're pleased to offer this industrial property on a 1 acre lot in the heart of the Meadowlands in Bergen County, NJ. With Routes 3, 17, 46, I-80 at your doorstep, this convenient location is ideally situated for warehousing & distribution.