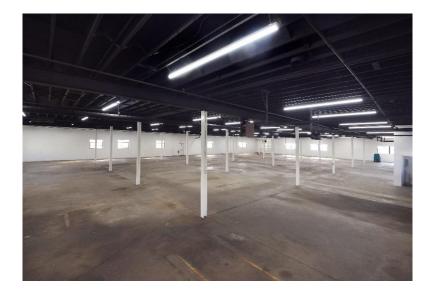

| 15,068 +/- sq. ft.     |
| Ceiling Height:       | 14'                    |
| Loading:              | 4 tailboard doors      |
| Asking Rental:        | Upon request           |
| Taxes:                | \$2.24 +/- per sq. ft. |
| Zoned:                | Light Industrial       |
| Occupancy:            | ASAP                   |

**Overview:** We're pleased to offer this industrial property on a 1 acre lot in the heart of the Meadowlands in Bergen County, NJ. With Routes 3, 17, 46, I-80 at your doorstep, this convenient location is ideally situated for warehousing & distribution.



## **CONTACT EXCLUSIVE BROKER**

### **ALEX ROSENBERG**

Mobile (551) 427-8835

arosenberg@teamresourcesinc.com

#### **DAVID CANTOR**

Mobile: (201) 314-2495

dcantor@teamresourcesinc.com



# PHOTO PAGE







# **CONTACT EXCLUSIVE BROKER**

## **ALEX ROSENBERG**

Mobile (551) 427-8835

arosenberg@teamresourcesinc.com

### **DAVID CANTOR**

Mobile: (201) 314-2495

dcantor@teamresourcesinc.com