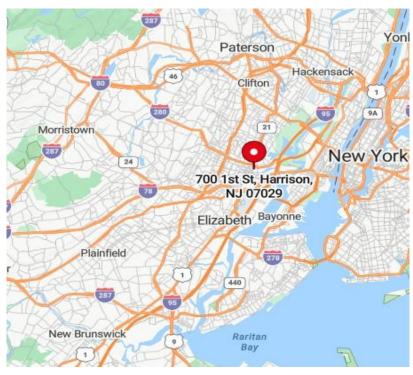

# **PROXIMITY TO KEY LOCATIONS**

NJ Turnpike: 11 +/- miles Port Newark: 3+/- miles Lincoln Tunnel: 12 +/- miles GW Bridge: 17 +/- miles