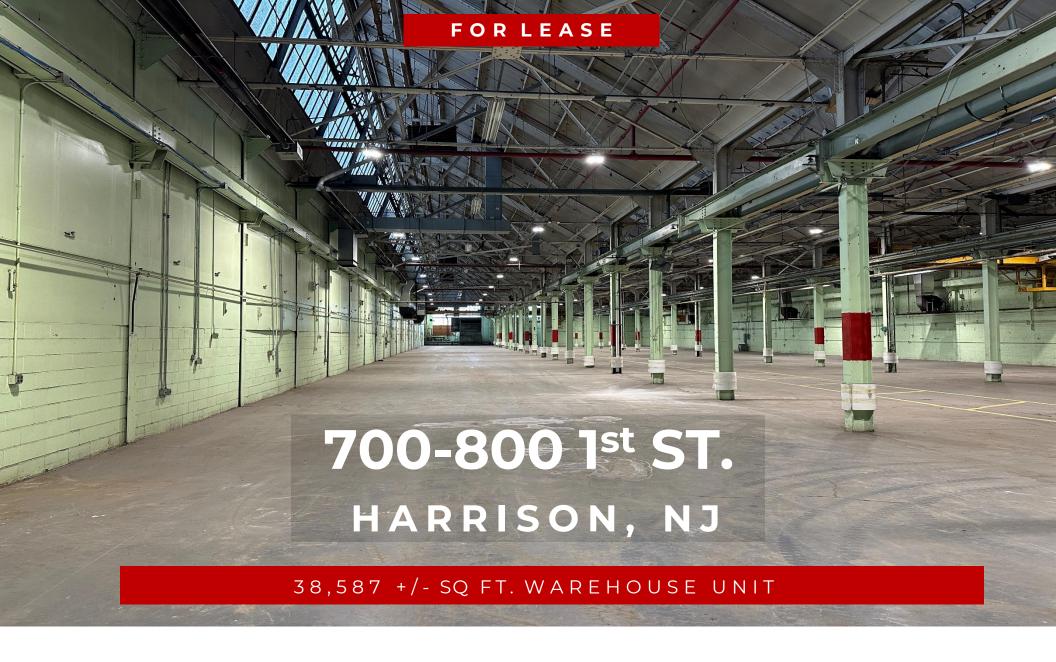

## **Executive Summary**

700-800 1st St. // HARRISON , NJ

**Team Resources**, as exclusive agent, is pleased to present this property of 38,587 +/- sq. ft. for lease.

| Property Description |                                   |
|----------------------|-----------------------------------|
|                      |                                   |
| Available Space:     | 38,587 +/- sq. ft.                |
| Building Size:       | 250,000 +/- sq. ft.               |
| Acreage:             | 24.7 acres                        |
| Office Space:        | 2,350 +- square feet              |
| Ceiling Height:      | 20' – 38'                         |
| Loading Doors:       | 2 drive-in doors                  |
| Sprinklers:          | wet                               |
| Power:               | 400 amps – 3 phase – 480v         |
| Lease Price:         | Upon request                      |
| Taxes/CAM:           | \$1.70 psf taxes / \$0.50 psf CAM |
| Occupancy:           | Immediate                         |
|                      |                                   |