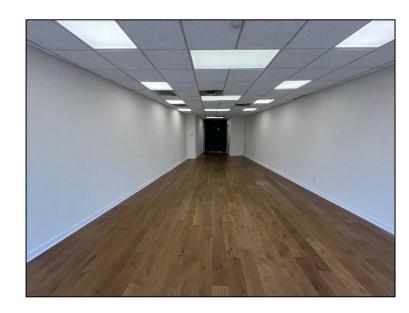

## 172 South St.

**Size:** 900 +/- sq. ft.

**Use:** Retail

**Price:** Upon Request

## 174 South St.

**Size:** 900 +/- sq. ft.

Use: Retail

**Price:** Upon Request

## 172 & 174 SOUTH ST aka 3-5 Elm St.

MORRISTOWN, NJ 07050

Located in the Plaza Building in downtown Morristown within walking distance to The Green. These two retail units are located at a signaled traffic intersection for high visibilty and just a 1-minute drive (7-minute walk) to & from the NJTransit Morristown train line.