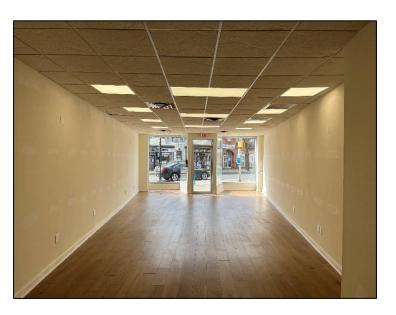

## 172 South St.

**Size:** 900 +/- sq. ft.

**Use:** Retail

**Price:** Upon Request

## 174 South St.

**Size:** 900 +/- sq. ft.

Use: Retail

**Price:** Upon Request

## 172 & 174 SOUTH ST aka 3-5 Elm St.

MORRISTOWN, NJ 07050

Located in the Plaza Building in downtown Morristown within walking distance to The Green. These two retail units are located at a signaled traffic intersection for high visibilty and just a 1-minute drive (7-minute walk) to & from the NJTransit Morristown train line.