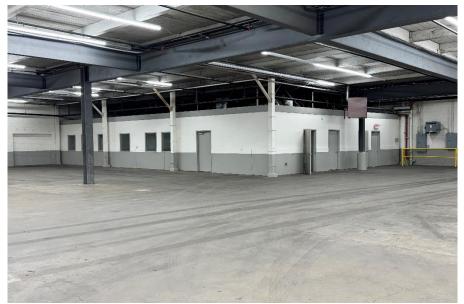

# 525 Main St. Unit 2 // Belleville, NJ

**Team Resources**, as exclusive agent, is pleased to present this 45,500 +/- sf industrial unit available for lease. Ideal for warehouse/distribution & manufacturing & conveniently located near major highways (immediate access to Rt. 21 and 3.7 miles to Rt. 3).

| Property Description |                                                                                                           |
|----------------------|-----------------------------------------------------------------------------------------------------------|
| Building Size:       | 200,000 +/- sq. ft.                                                                                       |
| Available:           | 45,500 +/- sq. ft.                                                                                        |
| Office Space:        | 2,400 +/- sq. ft.                                                                                         |
| Ceiling Height:      | 14' clear                                                                                                 |
| Power:               | 400 amps                                                                                                  |
| Loading:             | 4 loading docks (3 mechanical pit<br>levelers and 1 with EOD loading)<br>and 1 (12'x12') ramped drive-in. |
| Parking:             | 25 cars/ 20 trailers                                                                                      |
| Column Span:         | 40' x 40'                                                                                                 |
| Sprinkler:           | Wet5 GPM/2,000 SF density                                                                                 |
| Asking Rental:       | \$12.75 psf                                                                                               |
| Taxes / Opex:        | \$1.51 psf (taxes)<br>\$1.85 psf (opex)                                                                   |
| Occupancy:           | Immediate                                                                                                 |