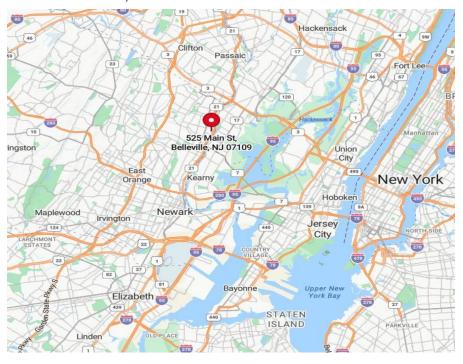

# **PROXIMITY TO KEY LOCATIONS**

Port Newark 10 +/- miles NJ Turnpike 7 +/- miles Lincoln Tunnel 11 +/- miles GW Bridge 17 +/- miles