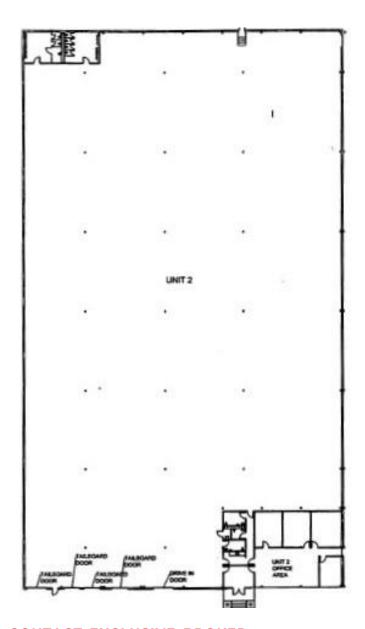

| Property Description |                                                                                                           |
|----------------------|-----------------------------------------------------------------------------------------------------------|
| Building Size:       | 200,000 +/- sq. ft.                                                                                       |
| Available:           | 45,500 +/- sq. ft.                                                                                        |
| Office Space:        | 2,400 +/- sq. ft.                                                                                         |
| Ceiling Height:      | 14' clear                                                                                                 |
| Power:               | 400 amps                                                                                                  |
| Loading:             | 4 loading docks (3 mechanical pit<br>levelers and 1 with EOD loading)<br>and 1 (12'x12') ramped drive-in. |
| Parking:             | 25 cars/ 20 trailers                                                                                      |
| Column Span:         | 40' x 40'                                                                                                 |
| Sprinkler:           | Wet5 GPM/2,000 SF density                                                                                 |
| Asking Rental:       | \$12.75 psf                                                                                               |
| Taxes / Opex:        | \$1.51 psf (taxes)<br>\$1.85 psf (opex)                                                                   |
| Occupancy:           | Immediate                                                                                                 |