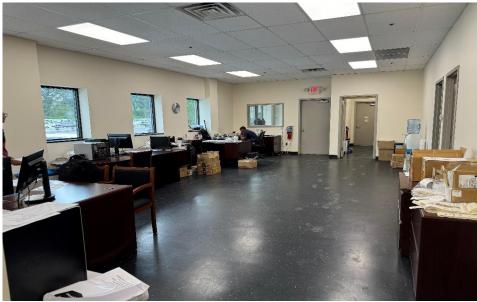

| Property Description |                                                                                                           |
|----------------------|-----------------------------------------------------------------------------------------------------------|
| Building Size:       | 200,000 +/- sq. ft.                                                                                       |
| Available:           | 45,500 +/- sq. ft.                                                                                        |
| Office Space:        | 2,400 +/- sq. ft.                                                                                         |
| Ceiling Height:      | 14' clear                                                                                                 |
| Power:               | 400 amps                                                                                                  |
| Loading:             | 4 loading docks (3 mechanical pit<br>levelers and 1 with EOD loading)<br>and 1 (12'x12') ramped drive-in. |
| Parking:             | 25 cars/ 20 trailers                                                                                      |
| Column Span:         | 40' x 40'                                                                                                 |
| Sprinkler:           | Wet5 GPM/2,000 SF density                                                                                 |
| Asking Rental:       | \$12.75 psf                                                                                               |
| Taxes / Opex:        | \$1.51 psf (taxes)<br>\$1.85 psf (opex)                                                                   |
| Occupancy:           | Immediate                                                                                                 |