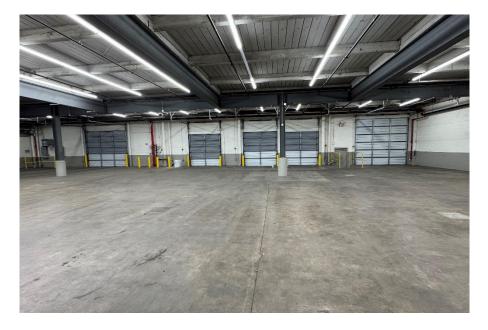

| Property Description |                                                                                                           |
|----------------------|-----------------------------------------------------------------------------------------------------------|
| Building Size:       | 200,000 +/- sq. ft.                                                                                       |
| Available:           | 45,500 +/- sq. ft.                                                                                        |
| Office Space:        | 2,400 +/- sq. ft.                                                                                         |
| Ceiling Height:      | 14' clear                                                                                                 |
| Power:               | 400 amps                                                                                                  |
| Loading:             | 4 loading docks (3 mechanical pit<br>levelers and 1 with EOD loading)<br>and 1 (12'x12') ramped drive-in. |
| Parking:             | 25 cars/ 20 trailers                                                                                      |
| Column Span:         | 40' x 40'                                                                                                 |
| Sprinkler:           | Wet5 GPM/2,000 SF density                                                                                 |
| Asking Rental:       | \$12.75 psf                                                                                               |
| Taxes / Opex:        | \$1.51 psf (taxes)<br>\$1.85 psf (opex)                                                                   |
| Occupancy:           | Immediate                                                                                                 |