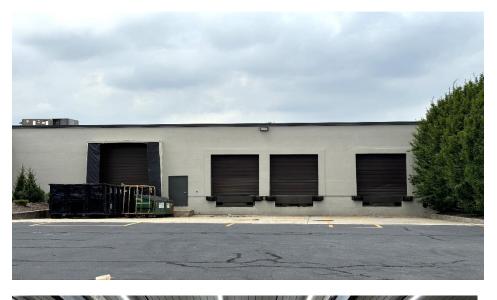

| Property Description |                                                                                                           |
|----------------------|-----------------------------------------------------------------------------------------------------------|
| Building Size:       | 200,000 +/- sq. ft.                                                                                       |
| Available:           | 45,500 +/- sq. ft.                                                                                        |
| Office Space:        | 2,400 +/- sq. ft.                                                                                         |
| Ceiling Height:      | 14' clear                                                                                                 |
| Power:               | 400 amps                                                                                                  |
| Loading:             | 4 loading docks (3 mechanical pit<br>levelers and 1 with EOD loading)<br>and 1 (12'x12') ramped drive-in. |
| Parking:             | 25 cars/ 20 trailers                                                                                      |
| Column Span:         | 40' x 40'                                                                                                 |
| Sprinkler:           | Wet5 GPM/2,000 SF density                                                                                 |
| Asking Rental:       | \$12.75 psf                                                                                               |
| Taxes / Opex:        | \$1.51 psf (taxes)<br>\$1.85 psf (opex)                                                                   |
| Occupancy:           | Immediate                                                                                                 |