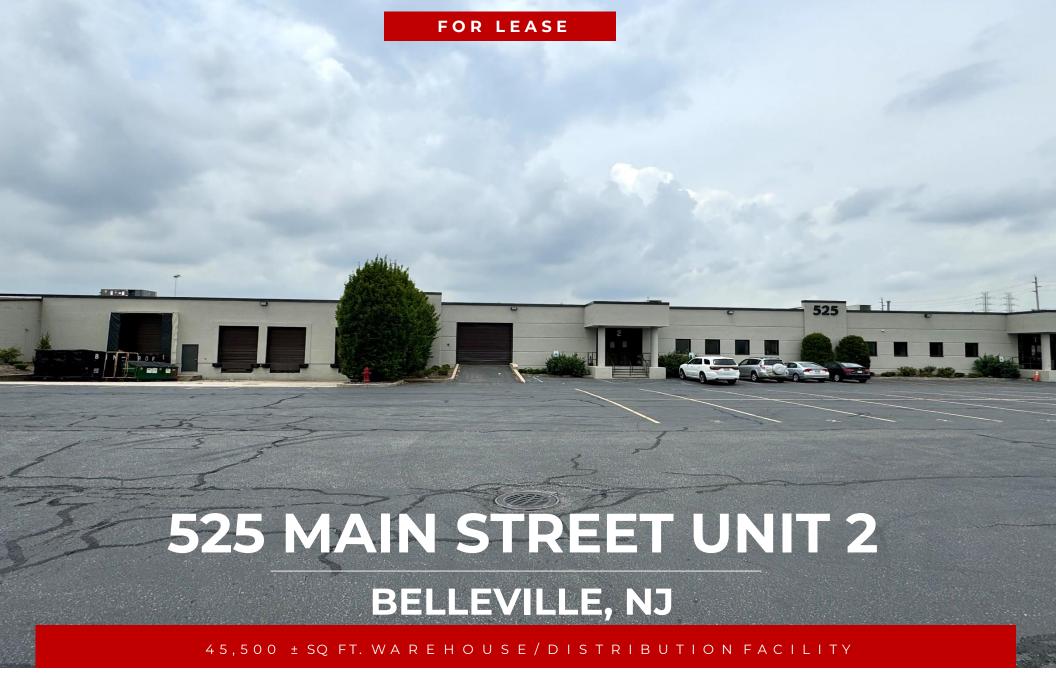

# 525 Main St. Unit 2 // Belleville, NJ

**Team Resources**, as exclusive agent, is pleased to present this 45,500 +/- sf industrial unit available for lease. Ideal for warehouse/distribution & manufacturing & conveniently located near major highways (immediate access to Rt. 21 and 3.7 miles to Rt. 3).

| Property Description |                                                                                                           |
|----------------------|-----------------------------------------------------------------------------------------------------------|
| Building Size:       | 200,000 +/- sq. ft.                                                                                       |
| Available:           | 45,500 +/- sq. ft.                                                                                        |
| Office Space:        | 2,400 +/- sq. ft.                                                                                         |
| Ceiling Height:      | 14' clear                                                                                                 |
| Power:               | 400 amps                                                                                                  |
| Loading:             | 4 loading docks (3 mechanical pit<br>levelers and 1 with EOD loading)<br>and 1 (12'x12') ramped drive-in. |
| Parking:             | 25 cars/ 20 trailers                                                                                      |
| Column Span:         | 40' x 40'                                                                                                 |
| Sprinkler:           | Wet5 GPM/2,000 SF density                                                                                 |
| Asking Rental:       | \$12.75 psf                                                                                               |
| Taxes / Opex:        | \$1.51 psf (taxes)<br>\$1.85 psf (opex)                                                                   |
| Occupancy:           | Immediate                                                                                                 |