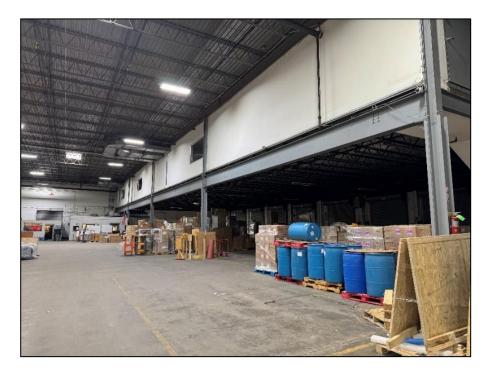

## **Overview**

**Sublease Term:** 

This industrial unit, part of a larger industrial building is just a short distance from Ports, Tunnels and NJ Turnpike and features 26' ceilings, 9 tailboard doors, gated yard with ample parking. Additional highlights include 2<sup>nd</sup> floor office space, heavy power, a 40' x 60' inspection area.