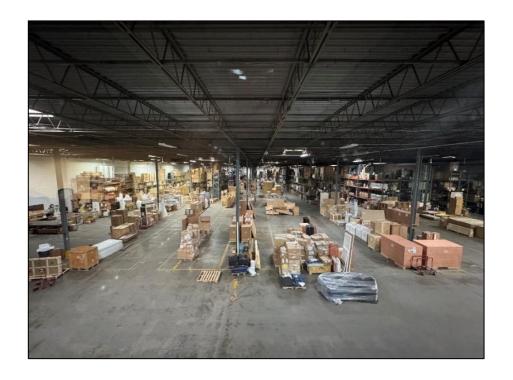

## **Overview**

**Sublease Term:** 

This industrial unit, part of a larger industrial building is just a short distance from Ports, Tunnels and NJ Turnpike and features 26' ceilings, 9 tailboard doors, gated yard with ample parking. Additional highlights include 2<sup>nd</sup> floor office space, heavy power, a 40' x 60' inspection area.