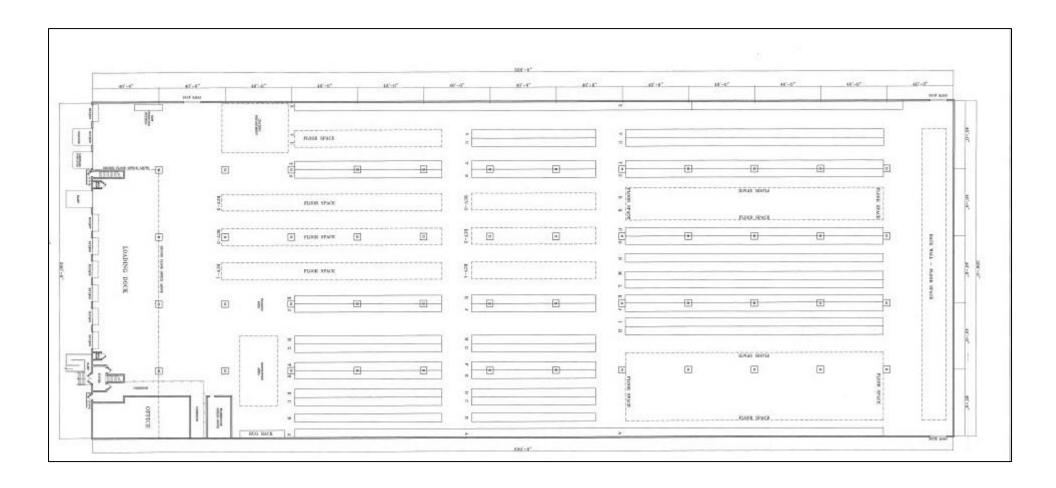

| Property Description |                                         |
|----------------------|-----------------------------------------|
|                      |                                         |
| Available Space:     | 105,089 +/- sq. ft.                     |
| Building Size:       | 500,166 +/- sq. ft.                     |
| Acreage:             | 20.74 acres                             |
| Office Space:        | 5,000 +/- sq. ft.                       |
| Ceiling Height:      | 26' clear                               |
| Loading Doors:       | 9 tailboard doors / 1 ramped drive-in   |
| Parking:             | 40 cars / 10-12 trucks parked overnight |
| Sprinklers:          | ESFR / dry system & fire pump           |
| Power:               | 3 phase, 480v, 225a                     |
| Lease Price:         | \$16.00/sq. ft.                         |
| Taxes/CAM:           | \$3.12/\$1.08 (2024)                    |
| Occupancy:           | 90 days                                 |

## **Overview**

**Sublease Term:** 

This industrial unit, part of a larger industrial building is just a short distance from Ports, Tunnels and NJ Turnpike and features 26' ceilings, 9 tailboard doors, gated yard with ample parking. Additional highlights include 2<sup>nd</sup> floor office space, heavy power, a 40' x 60' inspection area.