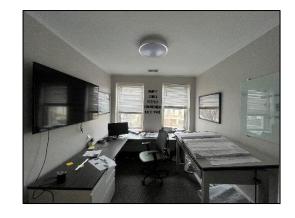

# 3-5 ELM ST. // MORRISTOWN , NJ

**Team Resources**, as exclusive agent, is pleased to present this property of 1,200 +/- Sq. Ft. of 2<sup>nd</sup> floor office space for lease.

| Property Description |                                           |
|----------------------|-------------------------------------------|
|                      |                                           |
| Available Space:     | 1,200 +/- sq. ft. (2 <sup>nd</sup> Floor) |
| Parking:             | Municipal Lot + Street parking            |
| Lease Price:         | Upon request                              |
| Occupancy:           | 30 days                                   |

### **Overview**

Located in the Plaza Building in downtown Morristown within walking distance to The Green. This office suite is just a 1-minute drive (7-minute walk) to & from the NJTransit Morristown train line, making this location a commuter's paradise. With a plethora of retail shops and restaurants at your doorstep, work and play will be in one easy location!