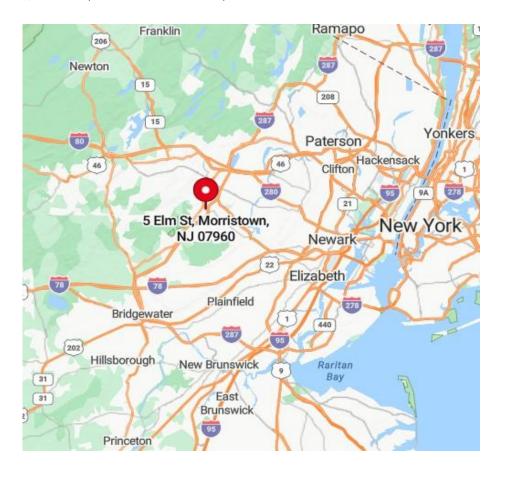

### **Overview**

Located in the Plaza Building in downtown Morristown within walking distance to The Green. This office suite is just a 1-minute drive (7-minute walk) to & from the NJTransit Morristown train line, making this location a commuter's paradise. With a plethora of retail shops and restaurants at your doorstep, work and play will be in one easy location!