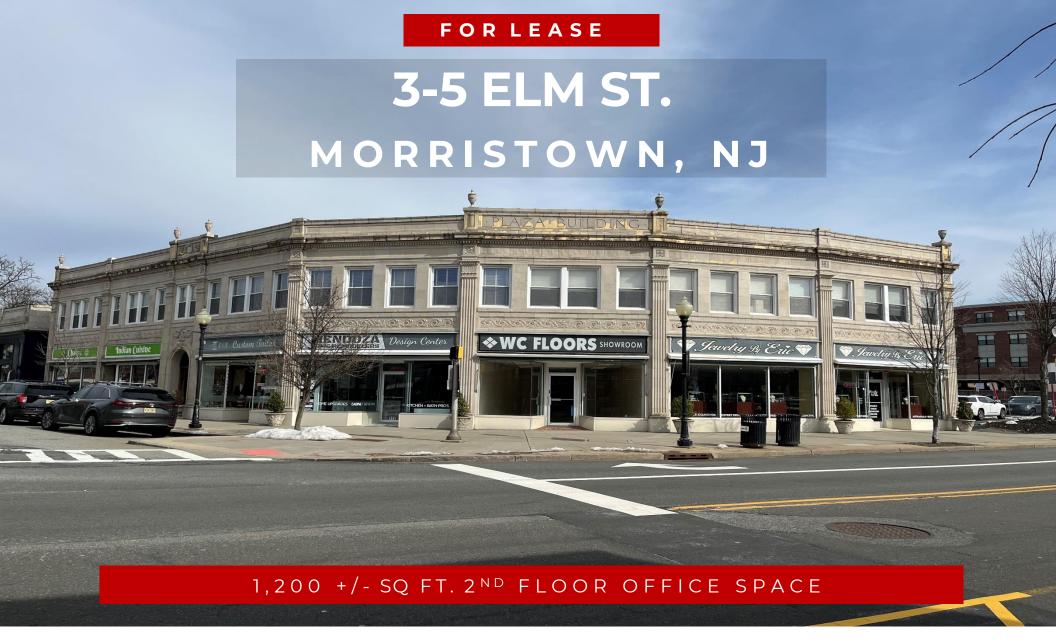

# 3-5 ELM ST. // MORRISTOWN , NJ

**Team Resources**, as exclusive agent, is pleased to present this property of 1,200 +/- Sq. Ft. of 2<sup>nd</sup> floor office space for lease.

| Property Description |                                           |
|----------------------|-------------------------------------------|
|                      |                                           |
| Available Space:     | 1,200 +/- sq. ft. (2 <sup>nd</sup> Floor) |
| Parking:             | Municipal Lot + Street parking            |
| Lease Price:         | Upon request                              |
| Occupancy:           | 30 days                                   |

### **Overview**

Located in the Plaza Building in downtown Morristown within walking distance to The Green. This office suite is just a 1-minute drive (7-minute walk) to & from the NJTransit Morristown train line, making this location a commuter's paradise. With a plethora of retail shops and restaurants at your doorstep, work and play will be in one easy location!