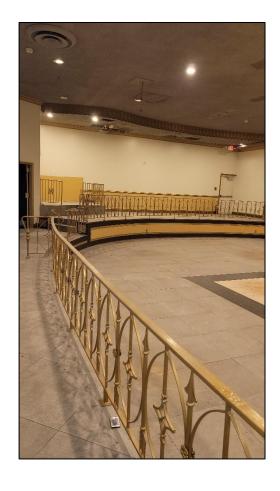

6,000 ± SQ FT. STORAGE SPACE ON 2 ND FLOOR

# **HENRY TORRES**

Mobile (551) 482-0622

htorres@teamresourcesinc.com

| Property Description |                                           |
|----------------------|-------------------------------------------|
| Available Space:     | 6,000 +/- sq. ft. (2 <sup>nd</sup> Floor) |
| Ceiling Height:      | 12' – 14'                                 |
| Power:               | 220 v                                     |
| Parking:             | 4 parking spaces                          |
| Sprinklers:          | wet                                       |
| Asking Rental:       | \$22.00 psf MG                            |
| Sub-lease Term:      | 3 years                                   |
| Occupancy:           | Immediate                                 |

**Overview:** We're pleased to offer this 6,000 +/- s.f. 2<sup>nd</sup> floor storage space attached to the Days Inn hotel. With I-95/NJ Tpke., Lincoln & Holland Tunnels & GWB all within a short driving distance, this convenient location is easily accessible from NJ as well as the NY boroughs.