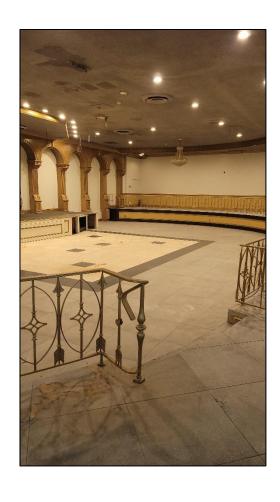

6,000 ± SQ FT. STORAGE SPACE ON 2 ND FLOOR

# **HENRY TORRES**

Mobile (551) 482-0622

htorres@teamresourcesinc.com

| Property Description |                                           |
|----------------------|-------------------------------------------|
| Available Space:     | 6,000 +/- sq. ft. (2 <sup>nd</sup> Floor) |
| Ceiling Height:      | 12' – 14'                                 |
| Power:               | 220 v                                     |
| Parking:             | 4 parking spaces                          |
| Sprinklers:          | wet                                       |
| Asking Rental:       | \$22.00 psf MG                            |
| Sub-lease Term:      | 3 years                                   |
| Occupancy:           | Immediate                                 |

**Overview:** We're pleased to offer this 6,000 +/- s.f. 2<sup>nd</sup> floor storage space attached to the Days Inn hotel. With I-95/NJ Tpke., Lincoln & Holland Tunnels & GWB all within a short driving distance, this convenient location is easily accessible from NJ as well as the NY boroughs.