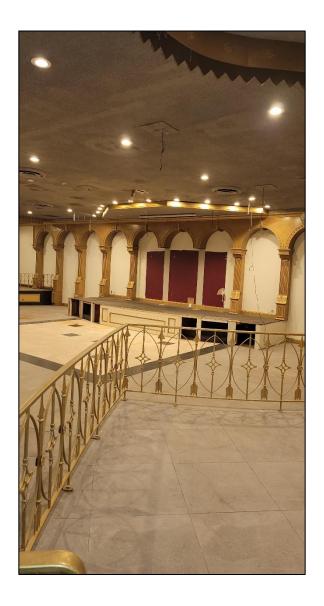

6,000 ± SQ FT. STORAGE SPACE ON 2 ND FLOOR

# **HENRY TORRES**

Mobile (551) 482-0622

htorres@teamresourcesinc.com

| Property Description |                                           |
|----------------------|-------------------------------------------|
| Available Space:     | 6,000 +/- sq. ft. (2 <sup>nd</sup> Floor) |
| Ceiling Height:      | 12' – 14'                                 |
| Power:               | 220 v                                     |
| Parking:             | 4 parking spaces                          |
| Sprinklers:          | wet                                       |
| Asking Rental:       | \$22.00 psf MG                            |
| Sub-lease Term:      | 3 years                                   |
| Occupancy:           | Immediate                                 |

**Overview:** We're pleased to offer this 6,000 +/- s.f. 2<sup>nd</sup> floor storage space attached to the Days Inn hotel. With I-95/NJ Tpke., Lincoln & Holland Tunnels & GWB all within a short driving distance, this convenient location is easily accessible from NJ as well as the NY boroughs.