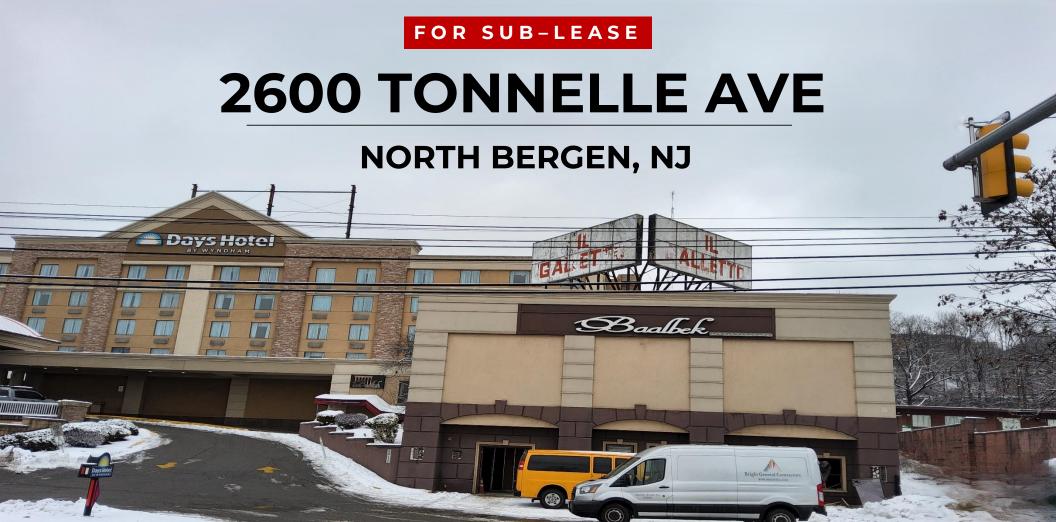

# **2600 TONNELLE AVE**

// NORTH BERGEN, NJ

Team Resources, as exclusive agent, is pleased to present this 6,000 +/- sf specialty unit formerly used as event space on a 2.46 acre lot with convenient access to major highways for sub-lease. Zoned C-2 and now ideally situated

**Overview:** We're pleased to offer this 6,000 +/- s.f. 2<sup>nd</sup> floor storage space attached to the Days Inn hotel. With I-95/NJ Tpke., Lincoln & Holland Tunnels & GWB all within a short driving distance, this convenient location is easily accessible from NJ as well as the NY boroughs.