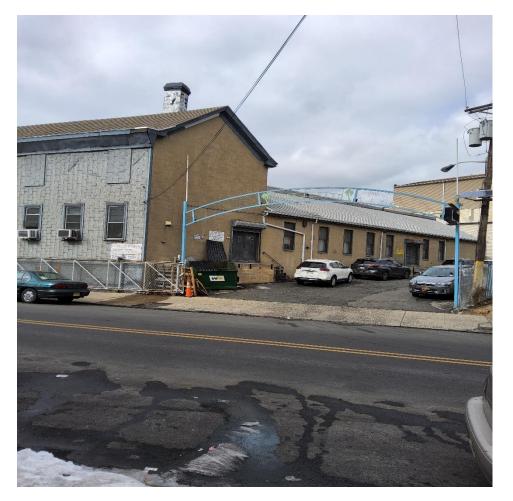

# ELIZABETH, NJ

12,000 + / - SQ FT. INDUSTRIAL WAREHOUSE

CONTACT EXCLUSIVE BROKER HENRY TORRES

Mobile (551) 482-0622 htorres@teamresourcesinc.com





### **Executive Summary**

## 719-725-727 New Point Rd. // Elizabeth, NJ

**Team Resources**, as exclusive agent, is pleased to present this two-story property of +/- 12,000 Sq. Ft. multi-tenant manufacturing warehouse for sale.



CONTACT EXCLUSIVE BROKER Henry Torres

Mobile (551) 482-0622

htorres@teamresourcesinc.com

| Property Description |                                  |  |  |  |
|----------------------|----------------------------------|--|--|--|
|                      |                                  |  |  |  |
| Acreage:             | 0.35 +/- acres                   |  |  |  |
| Total Building Size: | 12,000 +/- sq. ft. on two floors |  |  |  |
|                      | (approx. 6,000 sf per floor)     |  |  |  |
| Office Space:        | TBD                              |  |  |  |
| Ceiling Height:      | 16' (being confirmed)            |  |  |  |
| Loading Doors:       | 2 tailboard doors                |  |  |  |
| Parking:             | 10 cars                          |  |  |  |
| Sprinklers: