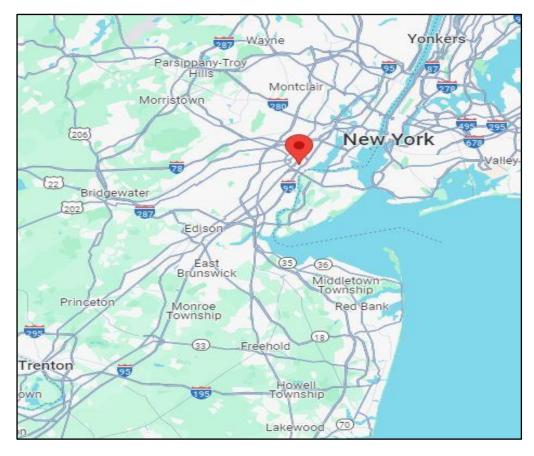

#### **PROXIMITY TO KEY LOCATIONS**

| Port Newark    | 7 +/- miles  | Goethals Bridge | 2 +/- miles  |
|----------------|--------------|-----------------|--------------|
| Lincoln Tunnel | 16 +/- miles | GW Bridge       | 24 +/- miles |