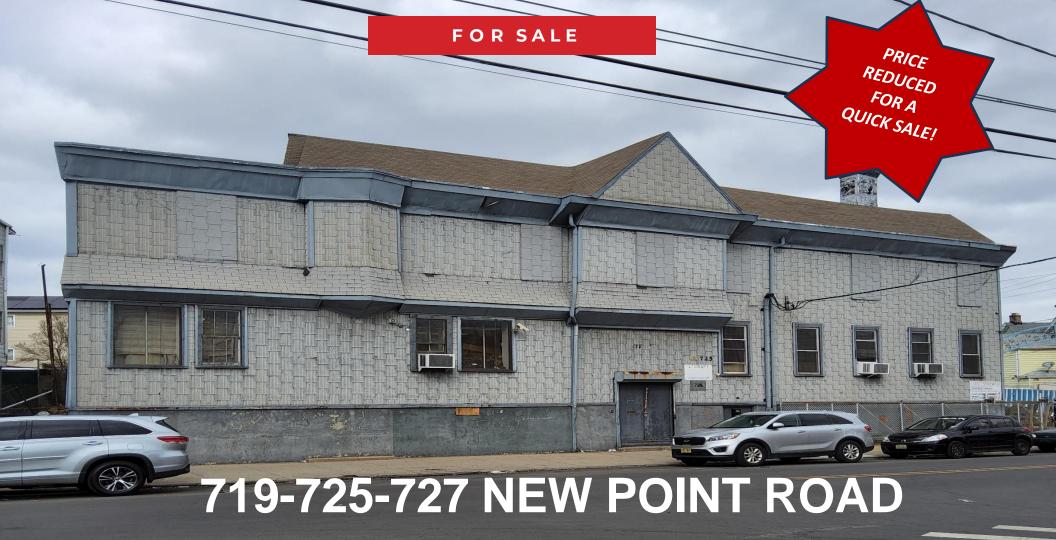

# ELIZABETH, NJ

12,000 + / - SQ FT. INDUSTRIAL WAREHOUSE

CONTACT EXCLUSIVE BROKER HENRY TORRES

Mobile (551) 482-0622 htorres@teamresourcesinc.com

## 719-725-727 New Point Rd. // Elizabeth, NJ

**Team Resources**, as exclusive agent, is pleased to present this two-story property of +/- 12,000 Sq. Ft. multi-tenant manufacturing warehouse for sale.

CONTACT EXCLUSIVE BROKER Henry Torres