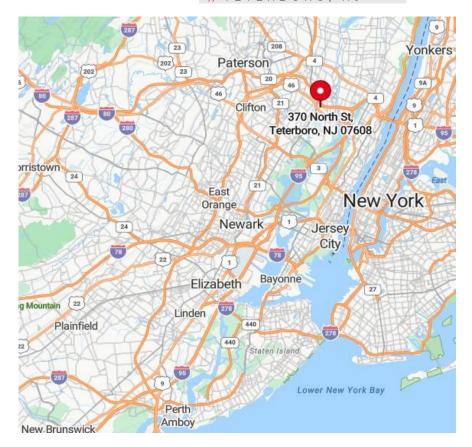

#### **PROXIMITY TO KEY LOCATIONS**

6 +/- miles Ports: 16 +/- miles GW Bridge:

12 +/- miles Lincoln Tunnel: 14 +/- miles NJ Turnpike:

| Property Description` |                                 |
|-----------------------|---------------------------------|
| Available:            | 8,035 +/- sq. ft.               |
| Building Size:        | 27,185 +/- sq. ft.              |
| Ceiling Height:       | 14'                             |
| Loading:              | 1 tailboard door                |
| Parking:              | 15 + spaces                     |
| Asking Rental:        | Upon request                    |
| Tax/CAM:              | \$4.89 / sq. ft.                |
| Zoned:                | Light Industrial & Distribution |
| Occupancy:            | 60 days from lease signing      |