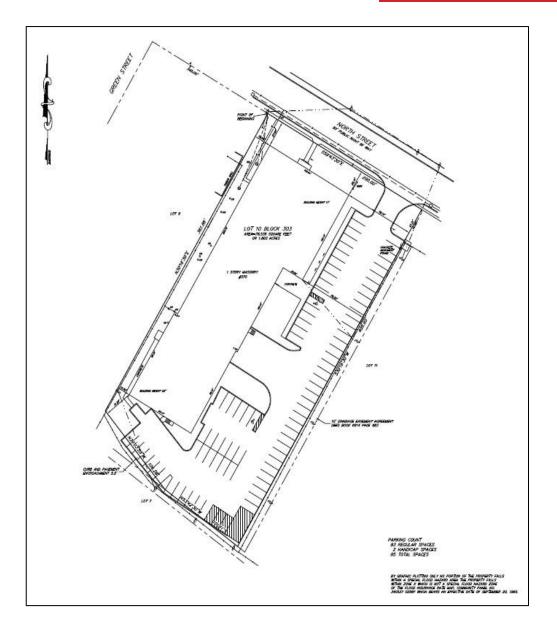

#### **PROXIMITY TO KEY LOCATIONS**

6 +/- miles Ports: 16 +/- miles GW Bridge:

12 +/- miles Lincoln Tunnel: 14 +/- miles NJ Turnpike:

| Property Description` |                                 |
|-----------------------|---------------------------------|
| Available:            | 8,035 +/- sq. ft.               |
| Building Size:        | 27,185 +/- sq. ft.              |
| Ceiling Height:       | 14'                             |
| Loading:              | 1 tailboard door                |
| Parking:              | 15 + spaces                     |
| Asking Rental:        | Upon request                    |
| Tax/CAM:              | \$4.89 / sq. ft.                |
| Zoned:                | Light Industrial & Distribution |
| Occupancy:            | 60 days from lease signing      |

#### PLAN/PHOTO PAGE