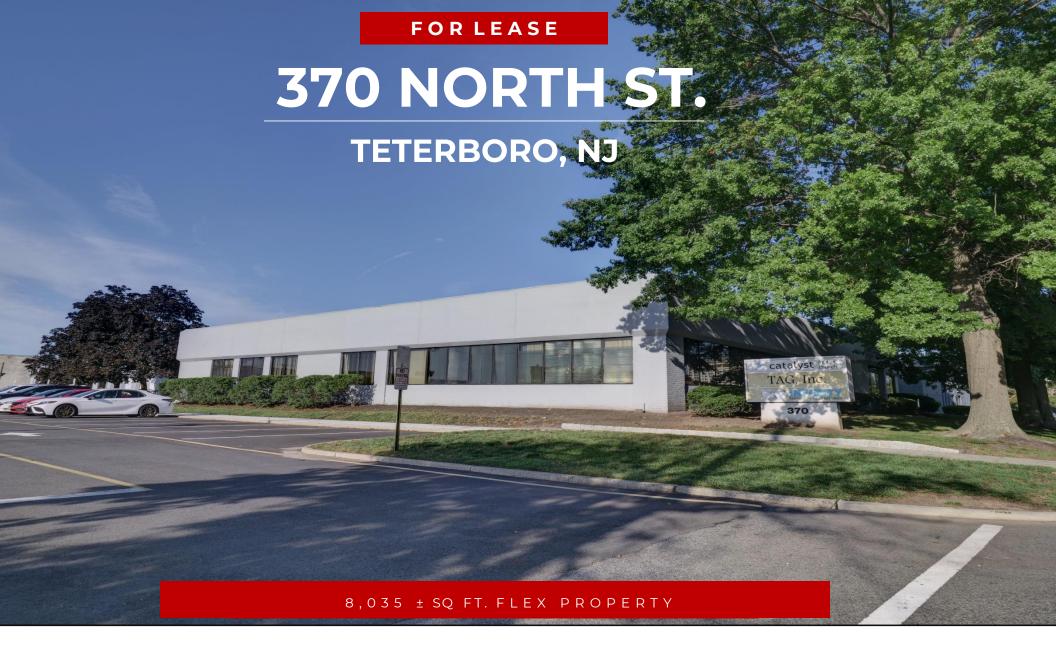

# 370 North Street // TETERBORO, NJ

Overview: We're pleased to offer this 8,035 s.f. unit on a 1.83 lot in the heart of the Meadowlands in Bergen County, NJ. The property is located in the Light Industrial & Distribution zone. With Routes 17, 46, I-80 at your doorstep, this convenient location is ideally situated for conducting your business.