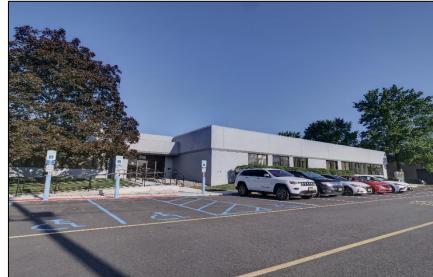

ces                     |
| Asking Rental:        | Upon request                    |
| Tax/CAM:              | \$4.89 / sq. ft.                |
| Zoned:                | Light Industrial & Distribution |
| Occupancy:            | 60 days from lease signing      |

Overview: We're pleased to offer this 8,035 s.f. unit on a 1.83 lot in the heart of the Meadowlands in Bergen County, NJ. The property is located in the Light Industrial & Distribution zone. With Routes 17, 46, I-80 at your doorstep, this convenient location is ideally situated for conducting your business.



#### **CONTACT EXCLUSIVE BROKER**

#### **ALEX ROSENBERG**

Mobile (551) 427-8835

arosenberg@teamresourcesinc.com

#### **DAVID CANTOR**

Mobile: (201) 314-2495

dcantor@teamresourcesinc.com



#### PLAN/PHOTO PAGE







### **CONTACT EXCLUSIVE BROKER**

#### **ALEX ROSENBERG**

Mobile (551) 427-8835

arosenberg@teamresourcesinc.com

#### **DAVID CANTOR**

Mobile: (201) 314-2495

dcantor@teamresourcesinc.com