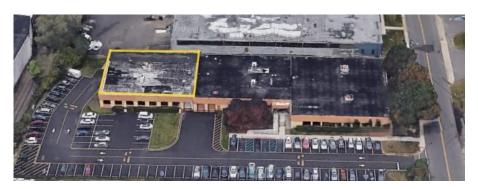

|
| Building Size:        | 27,185 +/- sq. ft.              |
| Ceiling Height:       | 14'                             |
| Loading:              | 1 tailboard door                |
| Parking:              | 15 + spaces                     |
| Asking Rental:        | Upon request                    |
| Tax/CAM:              | \$4.89 / sq. ft.                |
| Zoned:                | Light Industrial & Distribution |
| Occupancy:            | 60 days from lease signing      |

Overview: We're pleased to offer this 8,035 s.f. unit on a 1.83 lot in the heart of the Meadowlands in Bergen County, NJ. The property is located in the Light Industrial & Distribution zone. With Routes 17, 46, I-80 at your doorstep, this convenient location is ideally situated for conducting your business.



#### **CONTACT EXCLUSIVE BROKER**

#### **ALEX ROSENBERG**

Mobile (551) 427-8835

arosenberg@teamresourcesinc.com

#### **DAVID CANTOR**

Mobile: (201) 314-2495

dcantor@teamresourcesinc.com



#### PLAN/PHOTO PAGE







### **CONTACT EXCLUSIVE BROKER**

#### **ALEX ROSENBERG**

Mobile (551) 427-8835

arosenberg@teamresourcesinc.com

#### **DAVID CANTOR**

Mobile: (201) 314-2495

dcantor@teamresourcesinc.com