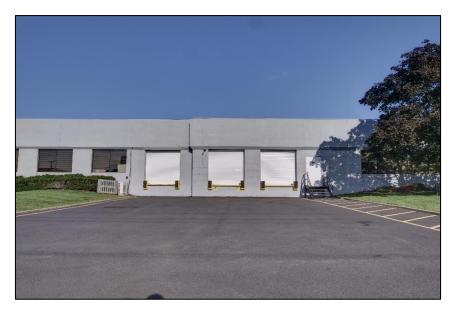

paces                     |
| Asking Rental:        | Upon request                    |
| Tax/CAM:              | \$4.89 / sq. ft.                |
| Zoned:                | Light Industrial & Distribution |
| Occupancy:            | 60 days from lease signing      |

Overview: We're pleased to offer this 8,035 s.f. unit on a 1.83 lot in the heart of the Meadowlands in Bergen County, NJ. The property is located in the Light Industrial & Distribution zone. With Routes 17, 46, I-80 at your doorstep, this convenient location is ideally situated for conducting your business.



#### **CONTACT EXCLUSIVE BROKER**

#### **ALEX ROSENBERG**

Mobile (551) 427-8835

arosenberg@teamresourcesinc.com

#### **DAVID CANTOR**

Mobile: (201) 314-2495

dcantor@teamresourcesinc.com



#### PLAN/PHOTO PAGE







### **CONTACT EXCLUSIVE BROKER**

#### **ALEX ROSENBERG**

Mobile (551) 427-8835

arosenberg@teamresourcesinc.com

#### **DAVID CANTOR**

Mobile: (201) 314-2495

dcantor@teamresourcesinc.com