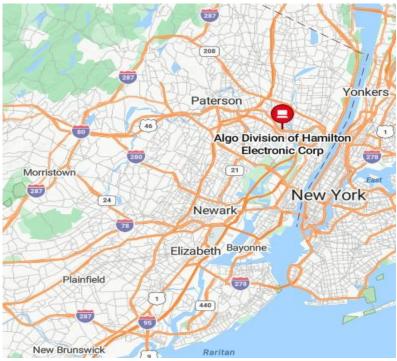

#### PROXIMITY TO KEY LOCATIONS

| Port Newark    | 16.5 +/- miles | NJ Turnpike | 11.3 +/- miles |
|----------------|----------------|-------------|----------------|
| Lincoln Tunnel | 14 +/- miles   | GW Bridge   | 6.3 +/- miles  |