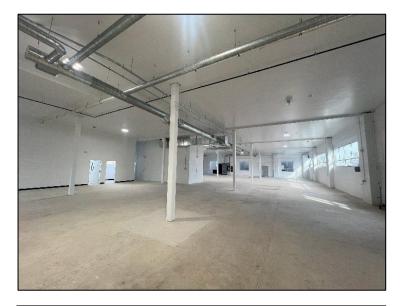

# 50 SCHREIFFER ST. // SO. HACKENSACK, NJ

**Team Resources**, as exclusive agent, is pleased to present this property of 18,500 +/- Sq. Ft. for lease. Divisible to +/- 9,250 sq. ft. per floor. Zoned: C-District Industrial zone..

| Property Description |                                       |  |
|----------------------|---------------------------------------|--|
|                      |                                       |  |
| Available Space:     | 18,500 +/- sq. ft. (Divisible)        |  |
| Building Size:       | 18,500 +/- sq. ft. (9,250 sf / floor) |  |
| Office Space:        | 860 +/- sq. ft. (On 2 floors)         |  |
| Ceiling Height:      | 16' clear                             |  |
| Loading Doors:       | 2 tailboard doors                     |  |
| Parking:             | 12 cars                               |  |
| Sprinklers:          | wet                                   |  |
| Power:               | 3 phase 120a/208v                     |  |
| Lease Price:         | \$16.00 NNN                           |  |
| Tax & Insurance:     | \$2.26 / sq. ft.                      |  |
| CAM:                 | \$1.51 / sq. ft.                      |  |
| Occupancy:           | Immediate                             |  |

#### **Overview**

This completely gutted, now brand-new, two-story building divides into +/- 9,250 sq. ft. per floor. Per ADA regulations, there is a wheelchair lift and ramp. Additional highlights include: Brand new HVAC system throughout with additional Mitsubishi units in each office (3 upstairs & 3 in the ground-floor space) as well as highest efficiency super bright Auto LED lighting with delay throughout.