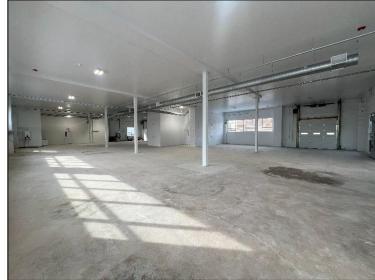

# 50 SCHREIFFER ST. // SO. HACKENSACK, NJ

**Team Resources**, as exclusive agent, is pleased to present this property of 18,500 +/- Sq. Ft. for lease. Divisible to +/- 9,250 sq. ft. per floor. Zoned: C-District Industrial zone..

| Property Description |                                       |  |
|----------------------|---------------------------------------|--|
|                      |                                       |  |
| Available Space:     | 18,500 +/- sq. ft. (Divisible)        |  |
| Building Size:       | 18,500 +/- sq. ft. (9,250 sf / floor) |  |
| Office Space:        | 860 +/- sq. ft. (On 2 floors)         |  |
| Ceiling Height:      | 16' clear                             |  |
| Loading Doors:       | 2 tailboard doors                     |  |
| Parking:             | 12 cars                               |  |
| Sprinklers:          | wet                                   |  |
| Power:               | 3 phase 120a/208v                     |  |
| Lease Price:         | \$16.00 NNN                           |  |
| Tax & Insurance:     | \$2.26 / sq. ft.                      |  |
| CAM:                 | \$1.51 / sq. ft.                      |  |
| Occupancy:           | Immediate                             |  |

#### **Overview**

This completely gutted, now brand-new, two-story building divides into +/- 9,250 sq. ft. per floor. Per ADA regulations, there is a wheelchair lift and ramp. Additional highlights include: Brand new HVAC system throughout with additional Mitsubishi units in each office (3 upstairs & 3 in the ground-floor space) as well as highest efficiency super bright Auto LED lighting with delay throughout.