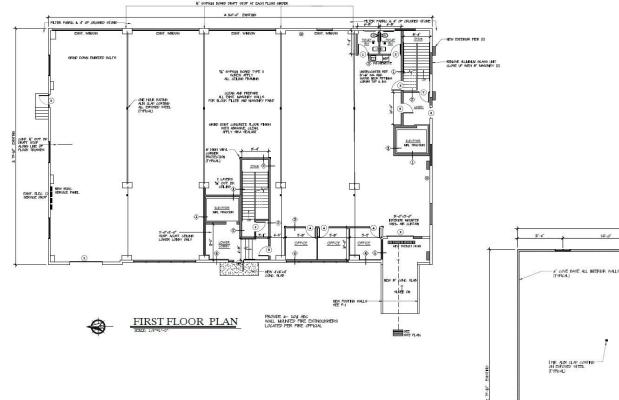

# 50 SCHREIFFER ST. // SO. HACKENSACK, NJ

**Team Resources**, as exclusive agent, is pleased to present this property of 18,500 +/- Sq. Ft. for lease. Divisible to +/- 9,250 sq. ft. per floor. Zoned: C-District Industrial zone..

| Property Description |                                       |  |
|----------------------|---------------------------------------|--|
|                      |                                       |  |
| Available Space:     | 18,500 +/- sq. ft. (Divisible)        |  |
| Building Size:       | 18,500 +/- sq. ft. (9,250 sf / floor) |  |
| Office Space:        | 860 +/- sq. ft. (On 2 floors)         |  |
| Ceiling Height:      | 16' clear                             |  |
| Loading Doors:       | 2 tailboard doors                     |  |
| Parking:             | 12 cars                               |  |
| Sprinklers:          | wet                                   |  |
| Power:               | 3 phase 120a/208v                     |  |
| Lease Price:         | \$16.00 NNN                           |  |
| Tax & Insurance:     | \$2.26 / sq. ft.                      |  |
| CAM:                 | \$1.51 / sq. ft.                      |  |
| Occupancy:           | Immediate                             |  |

#### **Overview**

This completely gutted, now brand-new, two-story building divides into +/- 9,250 sq. ft. per floor. Per ADA regulations, there is a wheelchair lift and ramp. Additional highlights include: Brand new HVAC system throughout with additional Mitsubishi units in each office (3 upstairs & 3 in the ground-floor space) as well as highest efficiency super bright Auto LED lighting with delay throughout.