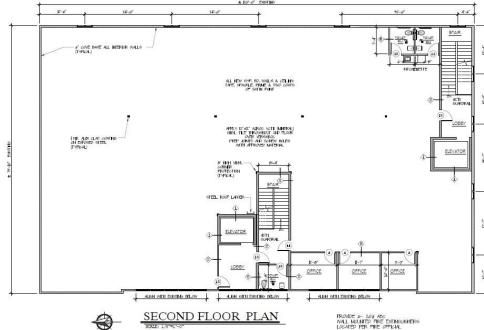

# 50 SCHREIFFER ST. // SO. HACKENSACK, NJ

**Team Resources**, as exclusive agent, is pleased to present this property of 18,500 +/- Sq. Ft. for lease. Divisible to +/- 9,250 sq. ft. per floor. Zoned: C-District Industrial zone..

| Property Description |                                       |  |
|----------------------|---------------------------------------|--|
|                      |                                       |  |
| Available Space:     | 18,500 +/- sq. ft. (Divisible)        |  |
| Building Size:       | 18,500 +/- sq. ft. (9,250 sf / floor) |  |
| Office Space:        | 860 +/- sq. ft. (On 2 floors)         |  |
| Ceiling Height:      | 16' clear                             |  |
| Loading Doors:       | 2 tailboard doors                     |  |
| Parking:             | 12 cars                               |  |
| Sprinklers:          | wet                                   |  |
| Power:               | 3 phase 120a/208v                     |  |
| Lease Price:         | \$16.00 NNN                           |  |
| Tax & Insurance:     | \$2.26 / sq. ft.                      |  |
| CAM:                 | \$1.51 / sq. ft.                      |  |
| Occupancy:           | Immediate                             |  |

#### **Overview**

This completely gutted, now brand-new, two-story building divides into +/- 9,250 sq. ft. per floor. Per ADA regulations, there is a wheelchair lift and ramp. Additional highlights include: Brand new HVAC system throughout with additional Mitsubishi units in each office (3 upstairs & 3 in the ground-floor space) as well as highest efficiency super bright Auto LED lighting with delay throughout.