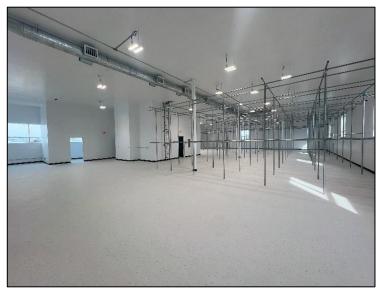

#### **Overview**

This completely gutted, now brand-new, two-story building divides into +/- 9,250 sq. ft. per floor. Per ADA regulations, there is a wheelchair lift and ramp. Additional highlights include: Brand new HVAC system throughout with additional Mitsubishi units in each office (3 upstairs & 3 in the ground-floor space) as well as highest efficiency super bright Auto LED lighting with delay throughout.