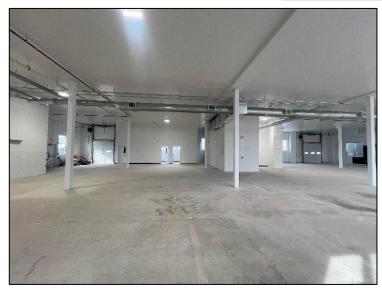

#### **Overview**

This completely gutted, now brand-new, two-story building divides into +/- 9,250 sq. ft. per floor. Per ADA regulations, there is a wheelchair lift and ramp. Additional highlights include: Brand new HVAC system throughout with additional Mitsubishi units in each office (3 upstairs & 3 in the ground-floor space) as well as highest efficiency super bright Auto LED lighting with delay throughout.