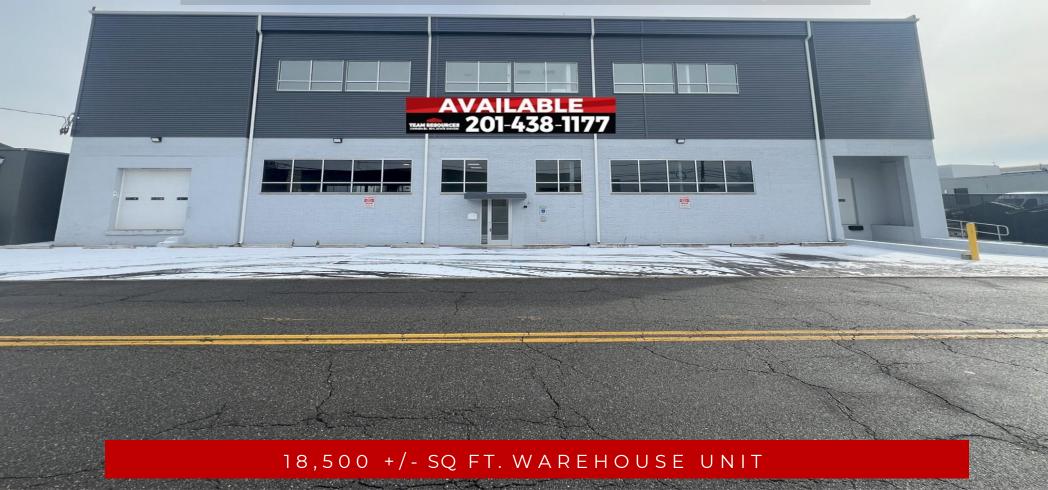

# 50 SCHREIFFER ST. // SO. HACKENSACK, NJ

**Team Resources**, as exclusive agent, is pleased to present this property of 18,500 +/- Sq. Ft. for lease. Divisible to +/- 9,250 sq. ft. per floor. Zoned: C-District Industrial zone..

| Property Description |                                       |  |
|----------------------|---------------------------------------|--|
|                      |                                       |  |
| Available Space:     | 18,500 +/- sq. ft. (Divisible)        |  |
| Building Size:       | 18,500 +/- sq. ft. (9,250 sf / floor) |  |
| Office Space:        | 860 +/- sq. ft. (On 2 floors)         |  |
| Ceiling Height:      | 16' clear                             |  |
| Loading Doors:       | 2 tailboard doors                     |  |
| Parking:             | 12 cars                               |  |
| Sprinklers:          | wet                                   |  |
| Power:               | 3 phase 120a/208v                     |  |
| Lease Price:         | \$16.00 NNN                           |  |
| Tax & Insurance:     | \$2.26 / sq. ft.                      |  |
| CAM:                 | \$1.51 / sq. ft.                      |  |
| Occupancy:           | Immediate                             |  |