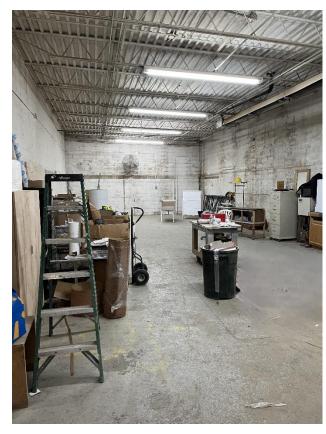

#### **Overview**

This specialty unit is perfect as a showroom/office storage space unit. Located just a short distance from Ports, Tunnels and NJ Turnpike and with easy access to Routes 280 & 21 make this location easily accessible.

### **Property Description**

| Available Space: | 3,000 +/- sq. ft.                                 |
|------------------|---------------------------------------------------|
| Loading Door:    | Access to 1 tailboard door during business hours. |
| Parking:         | Street parking                                    |
| Lease Price:     | Upon request (Gross)                              |
| Occupancy:       | 30 days                                           |