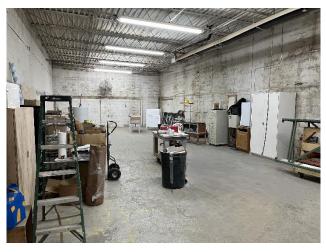

#### **Overview**

This specialty unit is perfect as a showroom/office storage space unit. Located just a short distance from Ports, Tunnels and NJ Turnpike and with easy access to Routes 280 & 21 make this location easily accessible.

### **Property Description**

| Available Space: | 3,000 +/- sq. ft.                                 |
|------------------|---------------------------------------------------|
| Loading Door:    | Access to 1 tailboard door during business hours. |
| Parking:         | Street parking                                    |
| Lease Price:     | Upon request (Gross)                              |
| Occupancy:       | 30 days                                           |