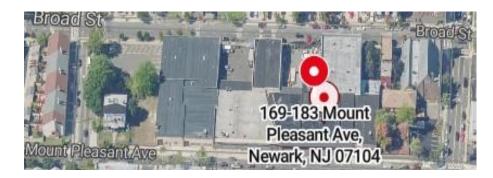

### **PROXIMITY TO KEY LOCATIONS**

This building location provides easy access to exit 14 on NJ turnpike, Holland Tunnel, Newark Airport, Brooklyn, Staten Island Minutes to Port Newark and Elizabeth Seaport.