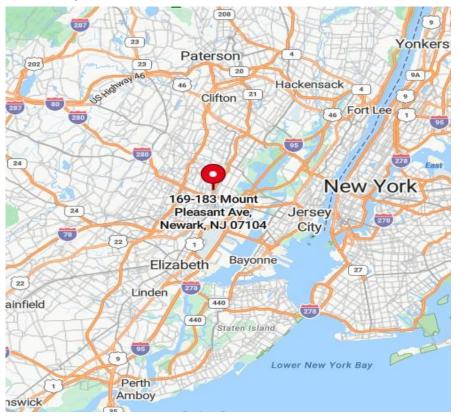

### **PROXIMITY TO KEY LOCATIONS**

This building location provides easy access to exit 14 on NJ turnpike, Holland Tunnel, Newark Airport, Brooklyn, Staten Island Minutes to Port Newark and Elizabeth Seaport.