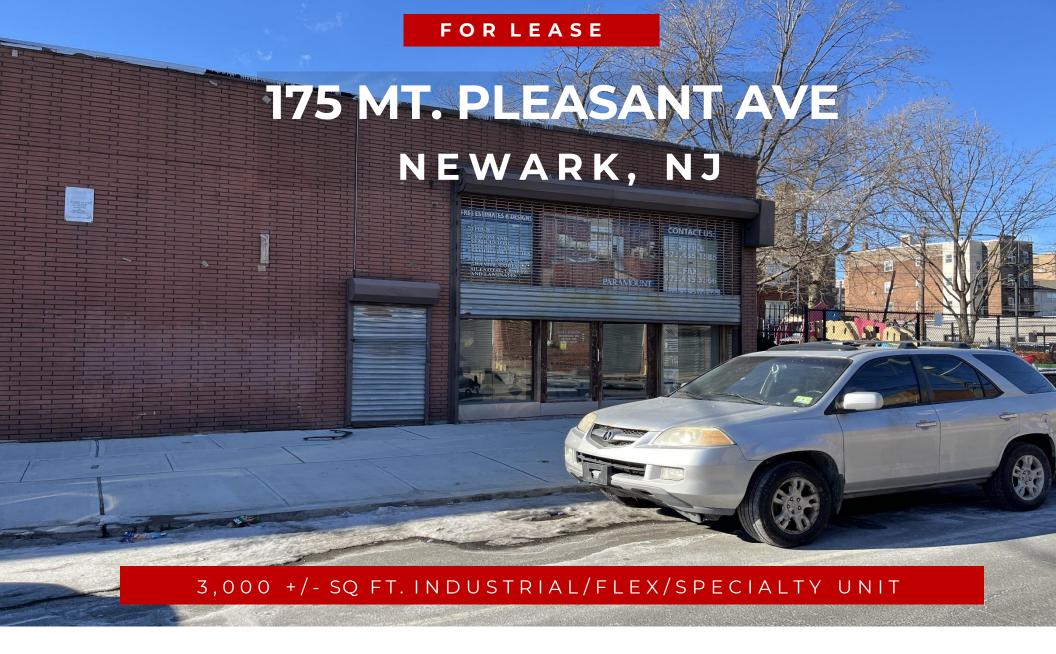

# 175 MT. PLEASANT AVE. // NEWARK, NJ

**Team Resources**, as exclusive agent, is pleased to present this property of 3,000 +/- Sq. Ft. for lease.

### **Property Description**

| Available Space: | 3,000 +/- sq. ft.                                 |
|------------------|---------------------------------------------------|
| Loading Door:    | Access to 1 tailboard door during business hours. |
| Parking:         | Street parking                                    |
| Lease Price:     | Upon request (Gross)                              |
| Occupancy:       | 30 days                                           |

#### **Overview**

This specialty unit is perfect as a showroom/office storage space unit. Located just a short distance from Ports, Tunnels and NJ Turnpike and with easy access to Routes 280 & 21 make this location easily accessible.