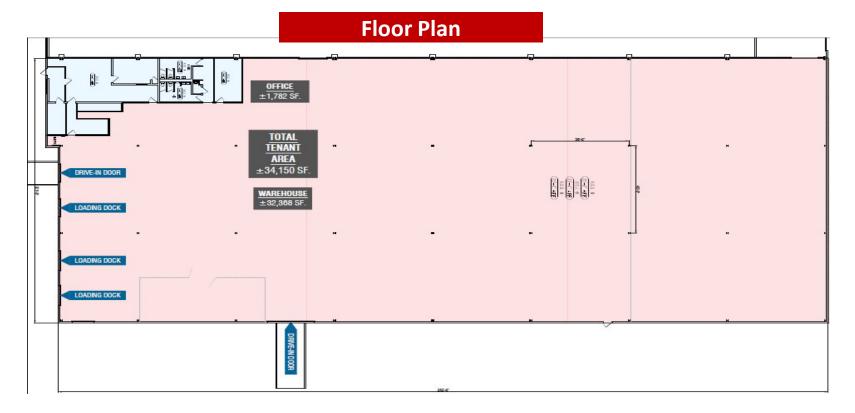

#### CONTACT EXCLUSIVE BROKER ALEX ROSENBERG

Mobile: (551) 427-8835

arosenberg@teamresourcesinc.com

| Property Description |                                   |
|----------------------|-----------------------------------|
| Available Space:     | 34,150 +/- sq. ft.                |
| Building Size:       | 210,000 +/- sq. ft.               |
| Office Space:        | 1,500 +/- sq. ft.                 |
| Ceiling Height:      | 22' clear                         |
| Power:               | 1,200 amps, 480 v (heavy)         |
| Loading:             | 3 loading docks, 2 drive-in doors |