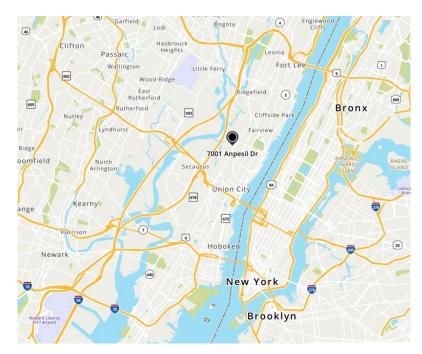

## 7001 ANPESIL DR. // NORTH BERGEN, NJ

## **PROXIMITY TO KEY LOCATIONS**

| Ports:          | 15 +/- miles |
|-----------------|--------------|
| Lincoln Tunnel: | 5 +/- miles  |
| GW Bridge:      | 6 +/- miles  |
| NJ Turnpike:    | 7 +/- miles  |
| Holland Tunnel: | 7 +/- miles  |