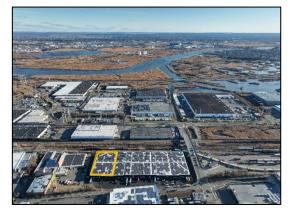

## 7001 ANPESIL DR. // NORTH BERGEN, NJ

## **PROXIMITY TO KEY LOCATIONS**

| Ports:          | 15 +/- miles |
|-----------------|--------------|
| Lincoln Tunnel: | 5 +/- miles  |
| GW Bridge:      | 6 +/- miles  |
| NJ Turnpike:    | 7 +/- miles  |
| Holland Tunnel: | 7 +/- miles  |