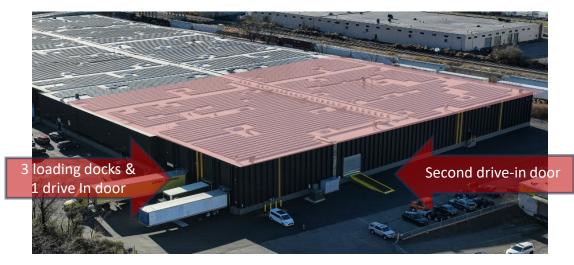

#### CONTACT EXCLUSIVE BROKER ALEX ROSENBERG

Mobile: (551) 427-8835

arosenberg@teamresourcesinc.com

| Property Description |                                   |
|----------------------|-----------------------------------|
| Available Space:     | 34,150 +/- sq. ft.                |
| Building Size:       | 210,000 +/- sq. ft.               |
| Office Space:        | 1,500 +/- sq. ft.                 |
| Ceiling Height:      | 22' clear                         |
| Power:               | 1,200 amps, 480 v (heavy)         |
| Loading:             | 3 loading docks, 2 drive-in doors |