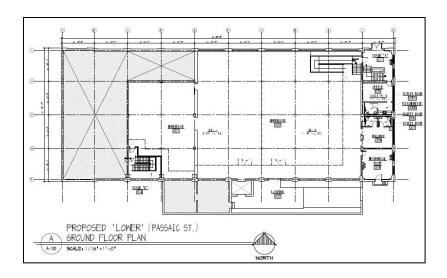

| Property Description            |                                                  |
|---------------------------------|--------------------------------------------------|
| Building Size:                  | 51,673 +/- sq. ft.                               |
| Available:                      | 30,000 +/- sq. ft. (Divisible to smaller units.) |
| Sprinkler System:               | State of the art system installed                |
| Loading:                        | 1 tailboard door                                 |
| Elevator (Passenger & Freight): | Brand new 7.5' x 9.5' (9,000 lbs)                |
| Asking Rental:                  | Upon Request                                     |
| Occupancy:                      | Early 2025                                       |

**Overview:** We're pleased to offer this multi-faceted property on a highly visible corner lot in Newark. A major renovation is in progress, including a brand-new elevator & all building systems. Can be divided into small spaces as low as 1,000 sq. ft. Additionally, with the Ports, Newark Airport, I-95/NJ Tpke. and Routes 3 21, 46, & 280 at your doorstep, this location make it suitable for a diverse tenant base.