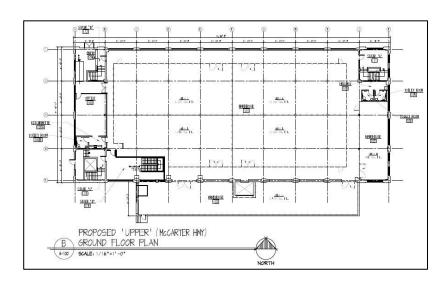

| Property Description            |                                                  |
|---------------------------------|--------------------------------------------------|
| Building Size:                  | 51,673 +/- sq. ft.                               |
| Available:                      | 30,000 +/- sq. ft. (Divisible to smaller units.) |
| Sprinkler System:               | State of the art system installed                |
| Loading:                        | 1 tailboard door                                 |
| Elevator (Passenger & Freight): | Brand new 7.5' x 9.5' (9,000 lbs)                |
| Asking Rental:                  | Upon Request                                     |
| Occupancy:                      | Early 2025                                       |

**Overview:** We're pleased to offer this multi-faceted property on a highly visible corner lot in Newark. A major renovation is in progress, including a brand-new elevator & all building systems. Can be divided into small spaces as low as 1,000 sq. ft. Additionally, with the Ports, Newark Airport, I-95/NJ Tpke. and Routes 3 21, 46, & 280 at your doorstep, this location make it suitable for a diverse tenant base.