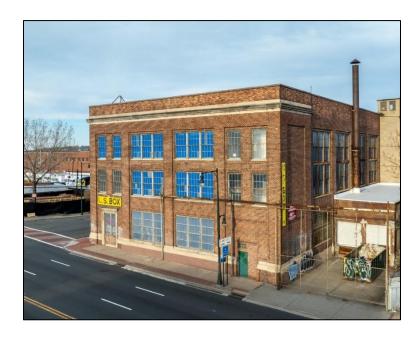

# 1292-1298 McCARTER HWY. // NEWARK, NJ

**Team Resources**, as exclusive agent, is pleased to present this 51,673 +/- sf property within minutes of Ports, Newark Airport, Routes 21, 95, 3, 280, NJTPKE, Lincoln & Holland Tunnels. A wide variety of uses can be accommodated.

**Overview:** We're pleased to offer this multi-faceted property on a highly visible corner lot in Newark. A major renovation is in progress, including a brand-new elevator & all building systems. Can be divided into small spaces as low as 1,000 sq. ft. Additionally, with the Ports, Newark Airport, I-95/NJ Tpke. and Routes 3 21, 46, & 280 at your doorstep, this location make it suitable for a diverse tenant base.