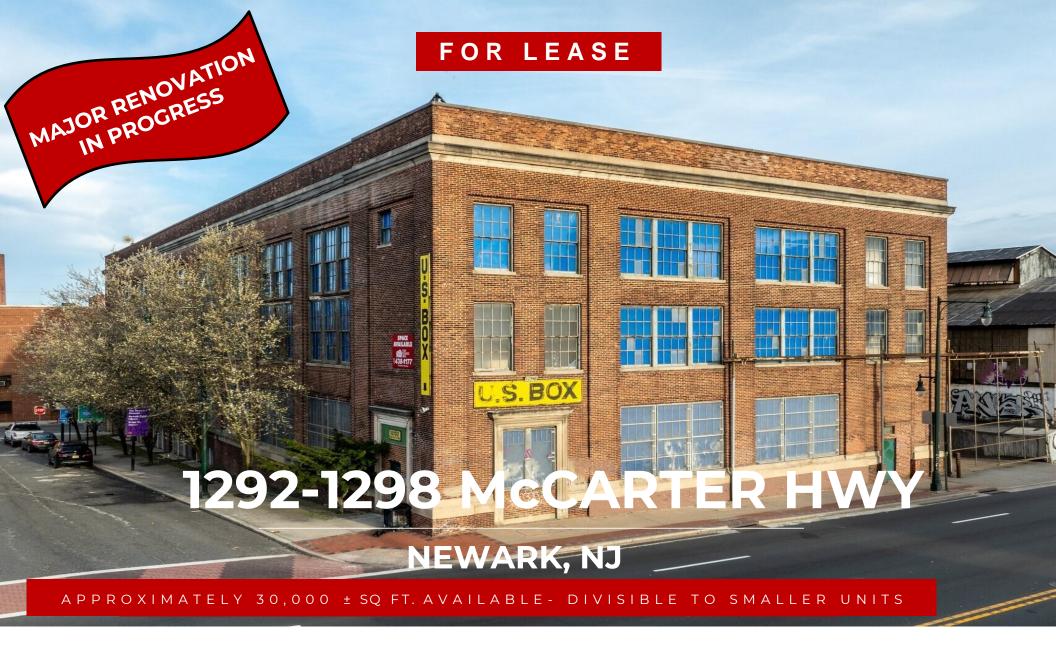

# 1292-1298 McCARTER HWY. // NEWARK, NJ

**Team Resources**, as exclusive agent, is pleased to present this 51,673 +/- sf property within minutes of Ports, Newark Airport, Routes 21, 95, 3, 280, NJTPKE, Lincoln & Holland Tunnels. A wide variety of uses can be accommodated.

| Property Description            |                                                  |
|---------------------------------|--------------------------------------------------|
| Building Size:                  | 51,673 +/- sq. ft.                               |
| Available:                      | 30,000 +/- sq. ft. (Divisible to smaller units.) |
| Sprinkler System:               | State of the art system installed                |
| Loading:                        | 1 tailboard door                                 |
| Elevator (Passenger & Freight): | Brand new 7.5' x 9.5' (9,000 lbs)                |
| Asking Rental:                  | Upon Request                                     |
| Occupancy:                      | Early 2025                                       |

**Overview:** We're pleased to offer this multi-faceted property on a highly visible corner lot in Newark. A major renovation is in progress, including a brand-new elevator & all building systems. Can be divided into small spaces as low as 1,000 sq. ft. Additionally, with the Ports, Newark Airport, I-95/NJ Tpke. and Routes 3 21, 46, & 280 at your doorstep, this location make it suitable for a diverse tenant base.