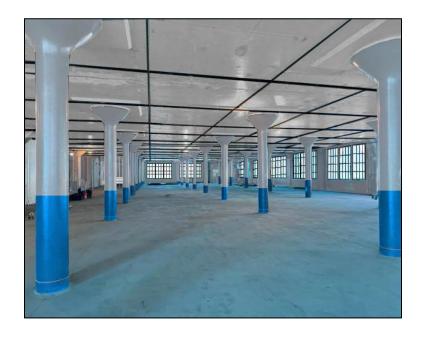

| Property Description            |                                                  |
|---------------------------------|--------------------------------------------------|
| Building Size:                  | 51,673 +/- sq. ft.                               |
| Available:                      | 30,000 +/- sq. ft. (Divisible to smaller units.) |
| Sprinkler System:               | State of the art system installed                |
| Loading:                        | 1 tailboard door                                 |
| Elevator (Passenger & Freight): | Brand new 7.5' x 9.5' (9,000 lbs)                |
| Asking Rental:                  | Upon Request                                     |
| Occupancy:                      | Early 2025                                       |

**Overview:** We're pleased to offer this multi-faceted property on a highly visible corner lot in Newark. A major renovation is in progress, including a brand-new elevator & all building systems. Can be divided into small spaces as low as 1,000 sq. ft. Additionally, with the Ports, Newark Airport, I-95/NJ Tpke. and Routes 3 21, 46, & 280 at your doorstep, this location make it suitable for a diverse tenant base.