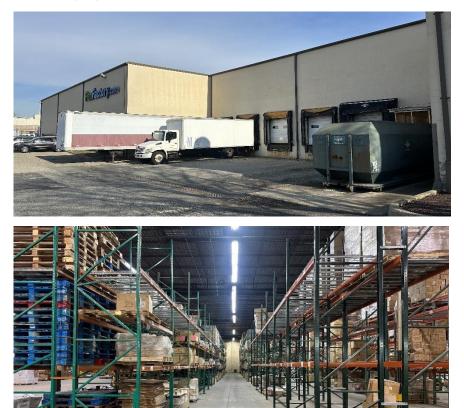

## **205 Maywood Ave** // MAYWOOD, NJ 07607

Team Resources, as exclusive agent, is pleased to present this 149,506 +/- sq. ft. warehouse distribution facility with 25' clear ceilings, tailboard and drive-in loading and heavy power. Property divisible to 100,000 sq. ft. ground floor. Prime location conveniently located to Routes 4, 17, 46 and 80.

| Gross Land:     | 6.17 acres                                                |
|-----------------|-----------------------------------------------------------|
| Total Rentable: | 149,506 SF (Divisible to 100,000 sq. ft.<br>Ground Floor) |
| Office Space:   | to be determined                                          |
| Year Built:     | 1970                                                      |
| Zoning:         | LL                                                        |
| Loading Doors:  | 6 Loading docks, 1 Drive in door                          |
| Ceiling Height: | 25' clear                                                 |
| Sprinklers:     | wet                                                       |
| Power:          | heavy                                                     |
| Column Span:    | 28' x 40'                                                 |
| Asking Rental:  | Upon Request                                              |