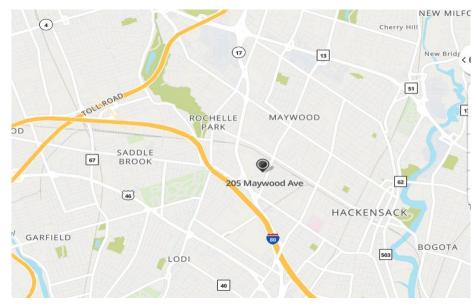

## **205 Maywood Ave** // MAYWOOD, NJ 07607

Team Resources, as exclusive agent, is pleased to present this 149,506 +/- sq. ft. warehouse distribution facility with 25' clear ceilings, tailboard and drive-in loading and heavy power. Property divisible to 100,000 sq. ft. ground floor. Prime location conveniently located to Routes 4, 17, 46 and 80.