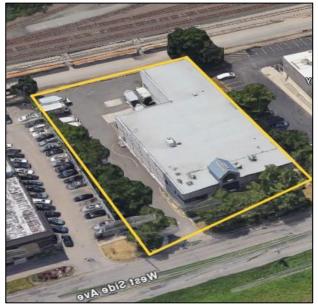

# 4800 WEST SIDE AVE // NORTH BERGEN, NJ

**Team Resources**, as exclusive agent, is pleased to present this 3,100 +/- sf off office space for sublease with off-street parking. Easy access to major highways make this a convenient location.

# PHOTO PAGE