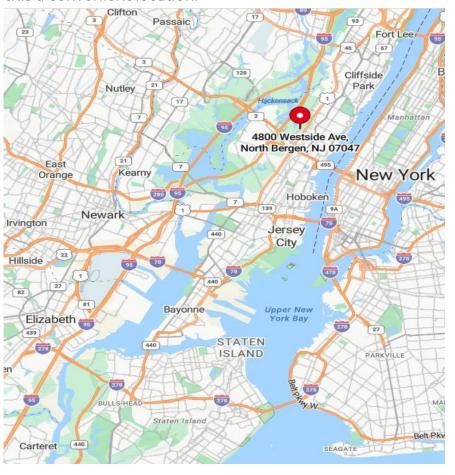

# **PROXIMITY TO KEY LOCATIONS**

Port Newark: 10 +/- miles NJ Turnpike 5 +/- miles

Lincoln Tunnel: 5 +/- miles GW Bridge 7 +/- miles

Holland Tunnel: 6 +/- miles