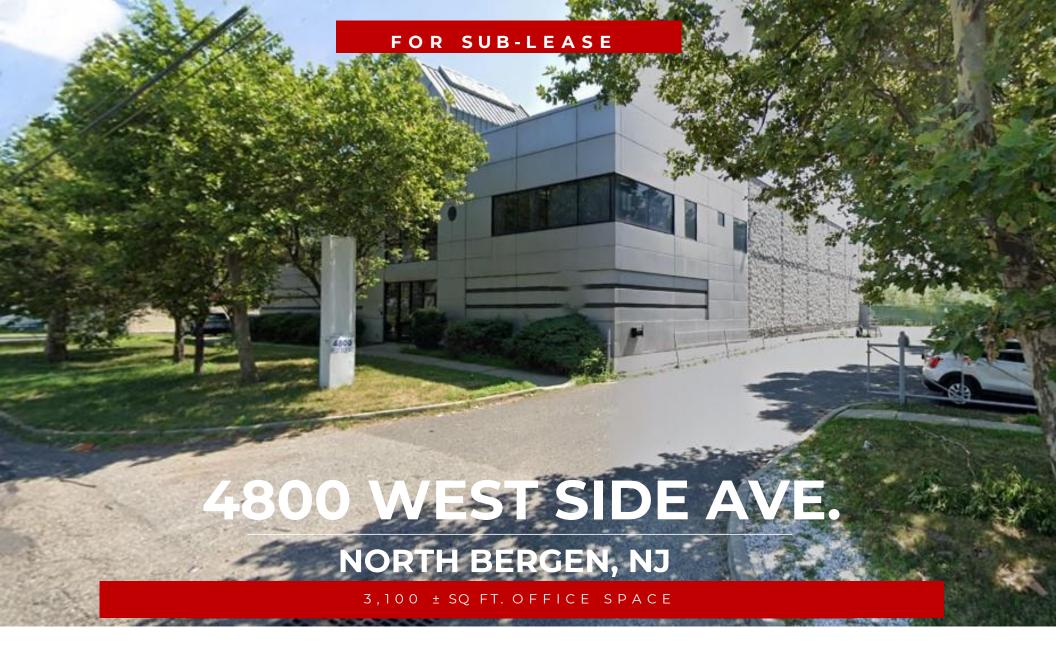

# 4800 WEST SIDE AVE // NORTH BERGEN, NJ

**Team Resources**, as exclusive agent, is pleased to present this 3,100 +/- sf off office space for sublease with off-street parking. Easy access to major highways make this a convenient location.

| Property Description |                          |
|----------------------|--------------------------|
| Available Space:     | 3,100 +/- sq. ft.        |
| Building Size:       | 19,985 +/- sq. ft.       |
| Parking:             | ample car parking        |
| Asking Rental:       | \$19.00 + gas & electric |
| Sub-lease Term:      | 1 – 5 years              |
| Occupancy:           | Immediate                |

**Overview:** We're pleased to offer this 3,100 s.f. office space with ample off-street parking & private bathroom. I-95/NJ Tpke., Lincoln & Holland Tunnels & GWB are all within a short driving distance, making this location convenient & efficient.