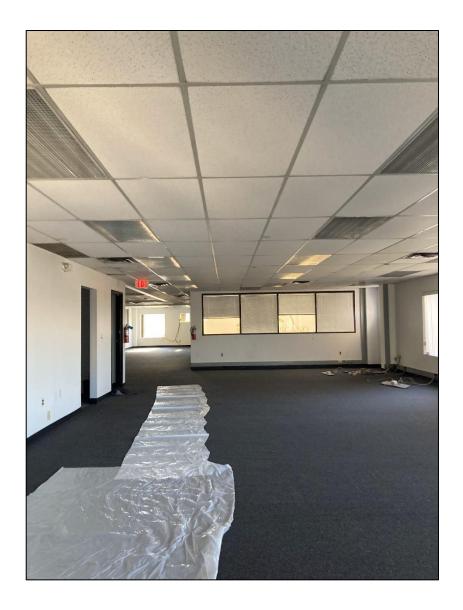

|
| Building Size:       | 19,985 +/- sq. ft.       |
| Parking:             | ample car parking        |
| Asking Rental:       | \$19.00 + gas & electric |
| Sub-lease Term:      | 1 – 5 years              |
| Occupancy:           | Immediate                |

**Overview:** We're pleased to offer this 3,100 s.f. office space with ample off-street parking & private bathroom. I-95/NJ Tpke., Lincoln & Holland Tunnels & GWB are all within a short driving distance, making this location convenient & efficient.

# **PROXIMITY TO KEY LOCATIONS**

Port Newark: 10 +/- miles NJ Turnpike 5 +/- miles

Lincoln Tunnel: 5 +/- miles GW Bridge 7 +/- miles

Holland Tunnel: 6 +/- miles

### **CONTACT EXCLUSIVE BROKER**

**LISSA ROY** 

Mobile (201) 873-1921

Iroy@teamresourcesinc.com



# PHOTO PAGE







### **CONTACT EXCLUSIVE BROKER**

LISSA ROY

Mobile (201) 873-1921

lroy@teamresourcesinc.com