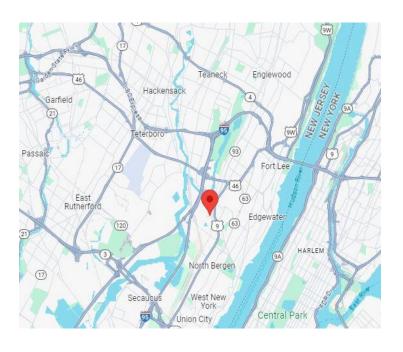

| Location:              |              |
|------------------------|--------------|
|                        |              |
| Lincoln Tunnel:        | 4 +/- miles  |
| <b>Holland Tunnel:</b> | 6 +/- miles  |
| NJ Turnpike:           | 6 +/- miles  |
| GW Bridge:             | 6 +/- miles  |
| Port Newark:           | 14 +/- miles |