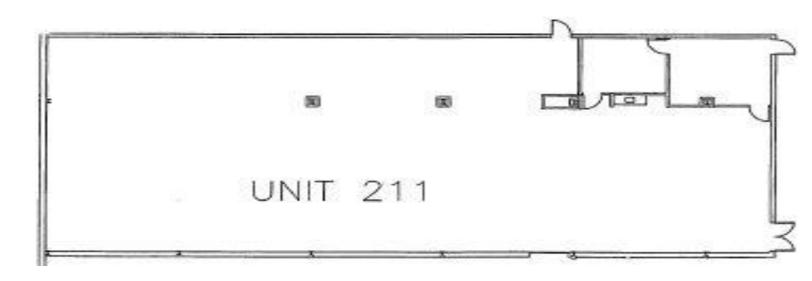

## **Unit 211:**

**Unit Size:** 6,075 +/- sq. ft.

**Office:** 500 +/- sq. ft.

Ceiling: 12' clear

**Loading:** 1 Loading Dock

Freight Elavator: 6,000 lbs.

**Price/CAM:** \$14.00 MG