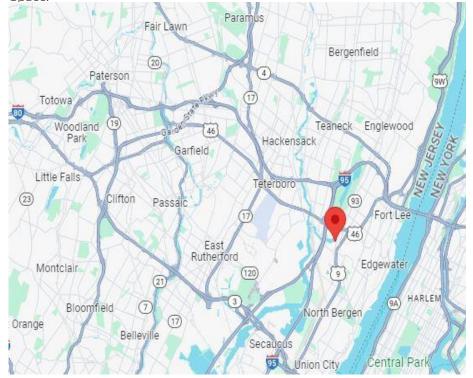

### **PROXIMITY TO KEY LOCATIONS**

| NJ Turnpike | 6 +/- miles |
|-------------|-------------|
| GW Bridge   | 6 +/- miles |

Holland Tunnel

Port Newark

13 +/- miles 15 +/- miles

#### CONTACT EXCLUSIVE BROKER

Lincoln Tunnel 7 +/- miles