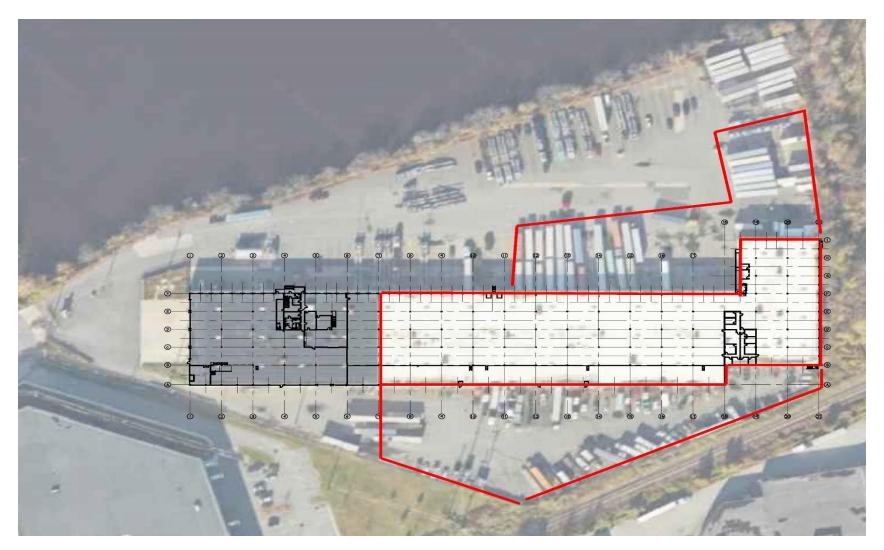

#### OVERLAY PLAN

#### **Property Description** 91,809 +/- sq. ft. (divisible to 61,809) **Available Space: Building Size:** 121,650 +/- sq. ft. Acreage: 11.63 acres 2,893 +/- sq. ft. **Office Space: Ceiling Height:** 20' clear Loading Doors: 27 tailboard doors $25 \, \text{cars} / 100 \, \text{trailers}$ Parking: Sprinklers: wet 400 amps **Power:** Lease Price: \$18.00 per sq. ft. NNN Taxes/CAM: \$1.90/\$1.05 (est) **Occupancy:** 30 days Through 2/28/2031 Sublease Term: