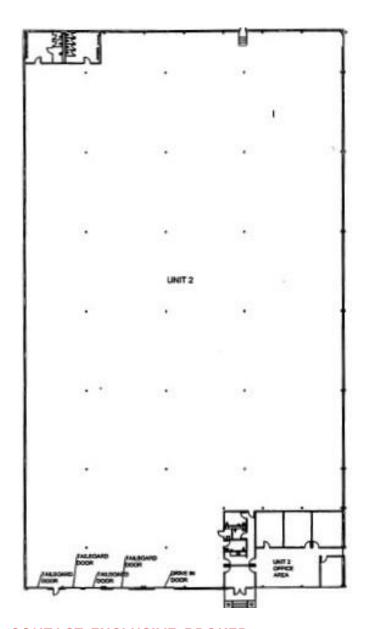

| Property Description |                                                                                                           |
|----------------------|-----------------------------------------------------------------------------------------------------------|
| Building Size:       | 200,000 +/- sq. ft.                                                                                       |
| Available:           | 45,500 +/- sq. ft.                                                                                        |
| Office Space:        | 2,400 +/- sq. ft.                                                                                         |
| Ceiling Height:      | 14' clear                                                                                                 |
| Power:               | 400 amps                                                                                                  |
| Loading:             | 4 loading docks (3 mechanical pit<br>levelers and 1 with EOD loading)<br>and 1 (12'x12') ramped drive-in. |
| Parking:             | Ample                                                                                                     |
| Column Span:         | 40' x 40'                                                                                                 |
| Sprinkler:           | Wet5 GPM/2,000 SF density                                                                                 |
| Asking Rental:       | \$12.75 psf                                                                                               |
| Taxes / Opex:        | \$1.51 psf (taxes)<br>\$1.85 psf (opex)                                                                   |
| Occupancy:           | January 1, 2025                                                                                           |