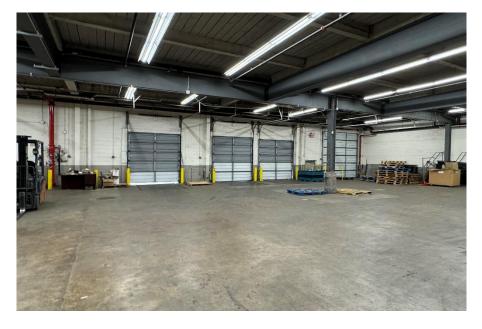

| Property Description |                                                                                                           |
|----------------------|-----------------------------------------------------------------------------------------------------------|
| Building Size:       | 200,000 +/- sq. ft.                                                                                       |
| Available:           | 45,500 +/- sq. ft.                                                                                        |
| Office Space:        | 2,400 +/- sq. ft.                                                                                         |
| Ceiling Height:      | 14' clear                                                                                                 |
| Power:               | 400 amps                                                                                                  |
| Loading:             | 4 loading docks (3 mechanical pit<br>levelers and 1 with EOD loading)<br>and 1 (12'x12') ramped drive-in. |
| Parking:             | Ample                                                                                                     |
| Column Span:         | 40' x 40'                                                                                                 |
| Sprinkler:           | Wet5 GPM/2,000 SF density                                                                                 |
| Asking Rental:       | \$12.75 psf                                                                                               |
| Taxes / Opex:        | \$1.51 psf (taxes)<br>\$1.85 psf (opex)                                                                   |
| Occupancy:           | January 1, 2025                                                                                           |