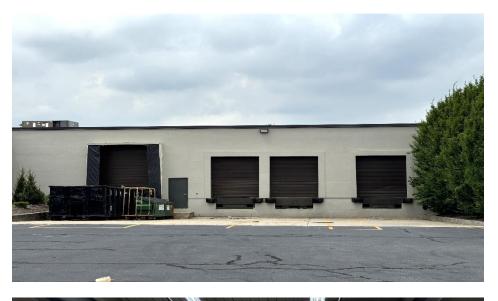

| Property Description |                                                                                                           |
|----------------------|-----------------------------------------------------------------------------------------------------------|
| Building Size:       | 200,000 +/- sq. ft.                                                                                       |
| Available:           | 45,500 +/- sq. ft.                                                                                        |
| Office Space:        | 2,400 +/- sq. ft.                                                                                         |
| Ceiling Height:      | 14' clear                                                                                                 |
| Power:               | 400 amps                                                                                                  |
| Loading:             | 4 loading docks (3 mechanical pit<br>levelers and 1 with EOD loading)<br>and 1 (12'x12') ramped drive-in. |
| Parking:             | Ample                                                                                                     |
| Column Span:         | 40' x 40'                                                                                                 |
| Sprinkler:           | Wet5 GPM/2,000 SF density                                                                                 |
| Asking Rental:       | \$12.75 psf                                                                                               |
| Taxes / Opex:        | \$1.51 psf (taxes)<br>\$1.85 psf (opex)                                                                   |
| Occupancy:           | January 1, 2025                                                                                           |