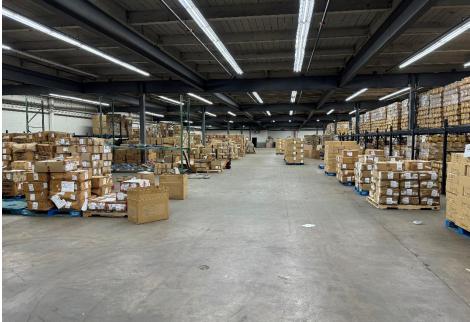

# 525 Main St. Unit 2 // Belleville, NJ

**Team Resources**, as exclusive agent, is pleased to present this 45,500 +/- sf industrial unit available for lease. Ideal for warehouse/distribution & manufacturing & conveniently located near major highways (immediate access to Rt. 21 and 3.7 miles to Rt. 3).

| Property Description |                                                                                                           |
|----------------------|-----------------------------------------------------------------------------------------------------------|
| Building Size:       | 200,000 +/- sq. ft.                                                                                       |
| Available:           | 45,500 +/- sq. ft.                                                                                        |
| Office Space:        | 2,400 +/- sq. ft.                                                                                         |
| Ceiling Height:      | 14' clear                                                                                                 |
| Power:               | 400 amps                                                                                                  |
| Loading:             | 4 loading docks (3 mechanical pit<br>levelers and 1 with EOD loading)<br>and 1 (12'x12') ramped drive-in. |
| Parking:             | Ample                                                                                                     |
| Column Span:         | 40' x 40'                                                                                                 |
| Sprinkler:           | Wet5 GPM/2,000 SF density                                                                                 |
| Asking Rental:       | \$12.75 psf                                                                                               |
| Taxes / Opex:        | \$1.51 psf (taxes)<br>\$1.85 psf (opex)                                                                   |
| Occupancy:           | January 1, 2025                                                                                           |