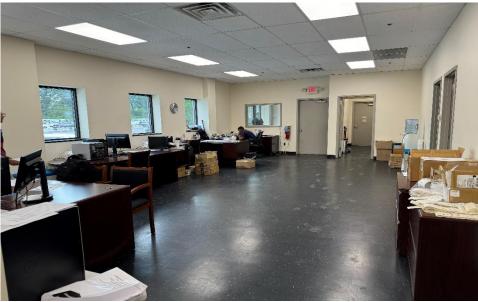

| Property Description |                                                                                                           |
|----------------------|-----------------------------------------------------------------------------------------------------------|
| Building Size:       | 200,000 +/- sq. ft.                                                                                       |
| Available:           | 45,500 +/- sq. ft.                                                                                        |
| Office Space:        | 2,400 +/- sq. ft.                                                                                         |
| Ceiling Height:      | 14' clear                                                                                                 |
| Power:               | 400 amps                                                                                                  |
| Loading:             | 4 loading docks (3 mechanical pit<br>levelers and 1 with EOD loading)<br>and 1 (12'x12') ramped drive-in. |
| Parking:             | Ample                                                                                                     |
| Column Span:         | 40' x 40'                                                                                                 |
| Sprinkler:           | Wet5 GPM/2,000 SF density                                                                                 |
| Asking Rental:       | \$12.75 psf                                                                                               |
| Taxes / Opex:        | \$1.51 psf (taxes)<br>\$1.85 psf (opex)                                                                   |
| Occupancy:           | January 1, 2025                                                                                           |