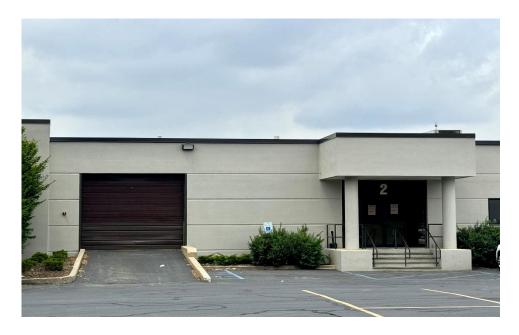

# 525 Main St. Unit 2 // Belleville, NJ

**Team Resources**, as exclusive agent, is pleased to present this 45,500 +/- sf industrial unit available for lease. Ideal for warehouse/distribution & manufacturing & conveniently located near major highways (immediate access to Rt. 21 and 3.7 miles to Rt. 3).