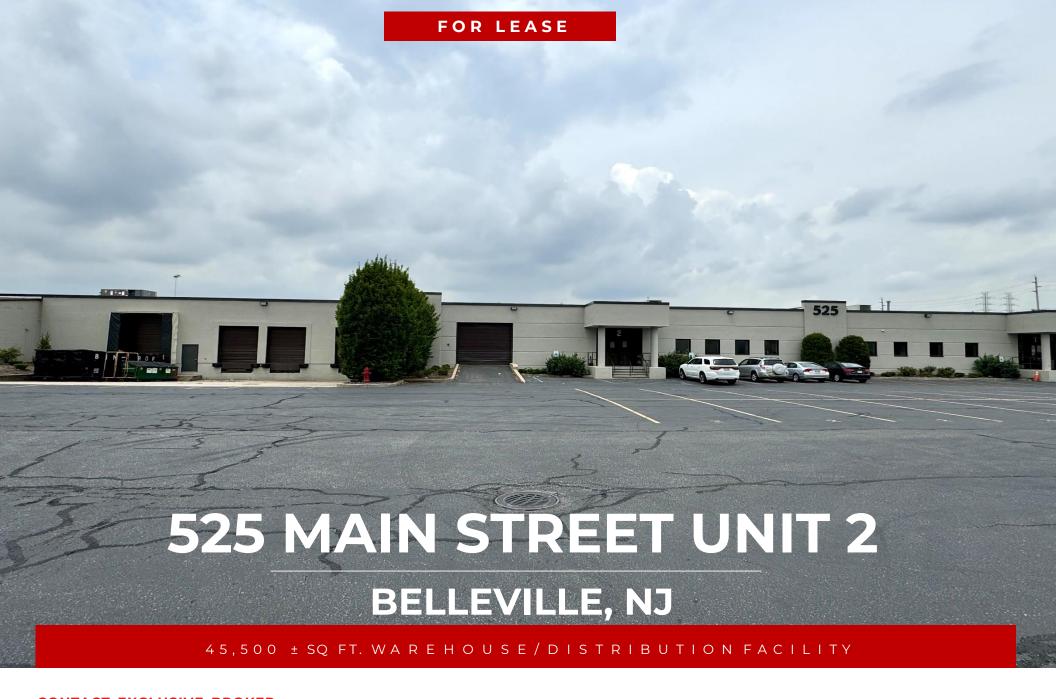

# 525 Main St. Unit 2 // Belleville, NJ

**Team Resources**, as exclusive agent, is pleased to present this 45,500 +/- sf industrial unit available for lease. Ideal for warehouse/distribution & manufacturing & conveniently located near major highways (immediate access to Rt. 21 and 3.7 miles to Rt. 3).