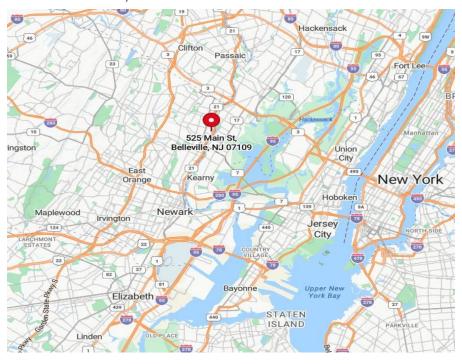

# **PROXIMITY TO KEY LOCATIONS**

Port Newark 10 +/- miles NJ Turnpike 7 +/- miles Lincoln Tunnel 11 +/- miles GW Bridge 17 +/- miles