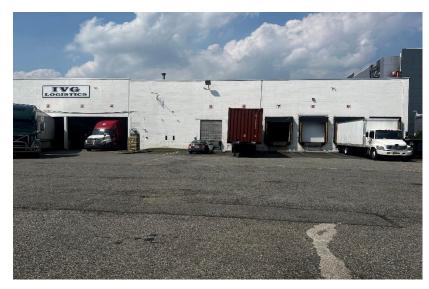

| Property Description                                           |                     |
|----------------------------------------------------------------|---------------------|
| Building Size:                                                 | 120,000 +/- sq. ft. |
| Available:                                                     | 37,838 +/- sq. ft.  |
| Office Space:                                                  | 1,500 +/- sq. ft.   |
| Ceiling Height:                                                | 24' clear           |
| Power:                                                         | 1,200 amps (heavy)  |
| Loading:                                                       | 9 tailboard doors   |
| Parking:                                                       | ample               |
| Asking Rental:                                                 | Upon Request        |
| Taxes/CAM:                                                     | \$1.67 +/- psf      |
|                                                                | CAM: \$0.30 +/- psf |
| Overview: We're pleased to offer this 37,838 sq. ft. warehouse |                     |

**Overview:** We're pleased to offer this 37,838 sq. ft. warehouse that sits on a 5.2-acre lot. The warehouse features 9 loading docks, 24' clear ceilings, 1,500 sq. ft. of office space and just minutes from major highways. Additionally, with I-95/NJ Tpke. and Route 3 at your doorstep, this location makes it ideal for distribution.