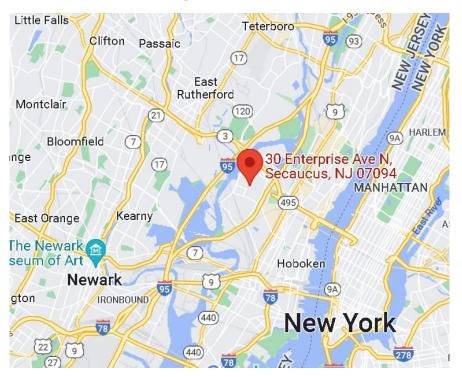

# **PROXIMITY TO KEY LOCATIONS**

Port Newark 9 +/- miles NJ Turnpike 5 +/- miles Lincoln Tunnel 6 +/- miles GW Bridge 12 +/- miles