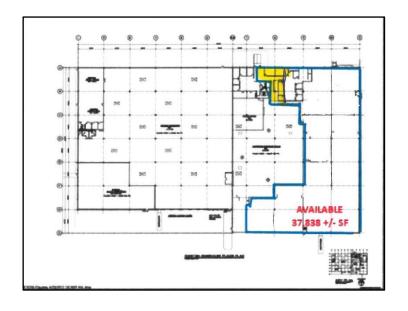

| Property Description                                           |                     |
|----------------------------------------------------------------|---------------------|
| Building Size:                                                 | 120,000 +/- sq. ft. |
| Available:                                                     | 37,838 +/- sq. ft.  |
| Office Space:                                                  | 1,500 +/- sq. ft.   |
| Ceiling Height:                                                | 24' clear           |
| Power:                                                         | 1,200 amps (heavy)  |
| Loading:                                                       | 9 tailboard doors   |
| Parking:                                                       | ample               |
| Asking Rental:                                                 | Upon Request        |
| Taxes/CAM:                                                     | \$1.67 +/- psf      |
|                                                                | CAM: \$0.30 +/- psf |
| Overview: We're pleased to offer this 37,838 sq. ft. warehouse |                     |

**Overview:** We're pleased to offer this 37,838 sq. ft. warehouse that sits on a 5.2-acre lot. The warehouse features 9 loading docks, 24' clear ceilings, 1,500 sq. ft. of office space and just minutes from major highways. Additionally, with I-95/NJ Tpke. and Route 3 at your doorstep, this location makes it ideal for distribution.