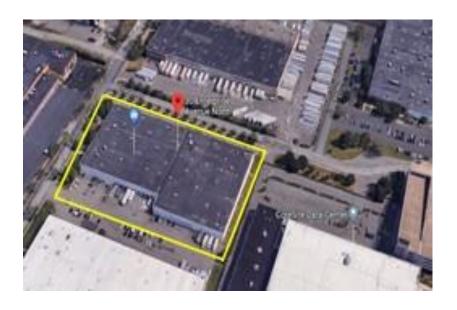

# 30 ENTERPRISE AVE. // SECAUCUS, NJ

**Team Resources**, as exclusive agent, is pleased to present this 37,838 +/- sf industrial property within minutes of Route 3, Lincoln Tunnel, NJ Turnpike, Ports & Airport. Ideal for showroom/warehousing & distribution.

| Property Description                                           |                     |
|----------------------------------------------------------------|---------------------|
| Building Size:                                                 | 120,000 +/- sq. ft. |
| Available:                                                     | 37,838 +/- sq. ft.  |
| Office Space:                                                  | 1,500 +/- sq. ft.   |
| Ceiling Height:                                                | 24' clear           |
| Power:                                                         | 1,200 amps (heavy)  |
| Loading:                                                       | 9 tailboard doors   |
| Parking:                                                       | ample               |
| Asking Rental:                                                 | Upon Request        |
| Taxes/CAM:                                                     | \$1.67 +/- psf      |
|                                                                | CAM: \$0.30 +/- psf |
| Overview: We're pleased to offer this 37,838 sq. ft. warehouse |                     |

**Overview:** We're pleased to offer this 37,838 sq. ft. warehouse that sits on a 5.2-acre lot. The warehouse features 9 loading docks, 24' clear ceilings, 1,500 sq. ft. of office space and just minutes from major highways. Additionally, with I-95/NJ Tpke. and Route 3 at your doorstep, this location makes it ideal for distribution.