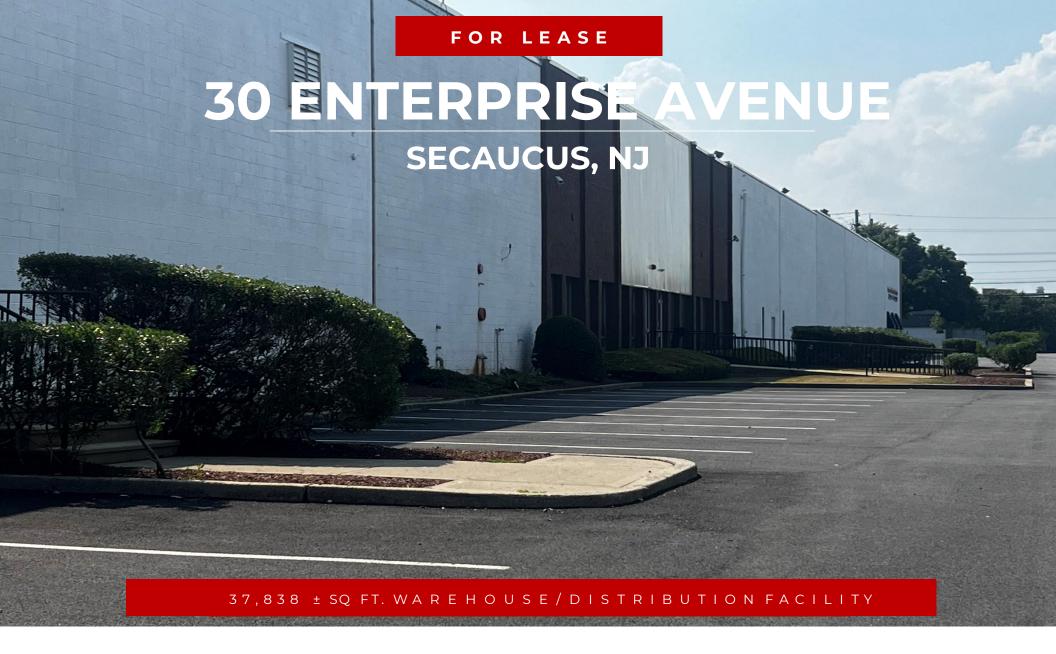

# 30 ENTERPRISE AVE. // SECAUCUS, NJ

**Team Resources**, as exclusive agent, is pleased to present this 37,838 +/- sf industrial property within minutes of Route 3, Lincoln Tunnel, NJ Turnpike, Ports & Airport. Ideal for showroom/warehousing & distribution.

| Property Description                                           |                     |
|----------------------------------------------------------------|---------------------|
| Building Size:                                                 | 120,000 +/- sq. ft. |
| Available:                                                     | 37,838 +/- sq. ft.  |
| Office Space:                                                  | 1,500 +/- sq. ft.   |
| Ceiling Height:                                                | 24' clear           |
| Power:                                                         | 1,200 amps (heavy)  |
| Loading:                                                       | 9 tailboard doors   |
| Parking:                                                       | ample               |
| Asking Rental:                                                 | Upon Request        |
| Taxes/CAM:                                                     | \$1.67 +/- psf      |
|                                                                | CAM: \$0.30 +/- psf |
| Overview: We're pleased to offer this 37,838 sq. ft. warehouse |                     |

**Overview:** We're pleased to offer this 37,838 sq. ft. warehouse that sits on a 5.2-acre lot. The warehouse features 9 loading docks, 24' clear ceilings, 1,500 sq. ft. of office space and just minutes from major highways. Additionally, with I-95/NJ Tpke. and Route 3 at your doorstep, this location makes it ideal for distribution.