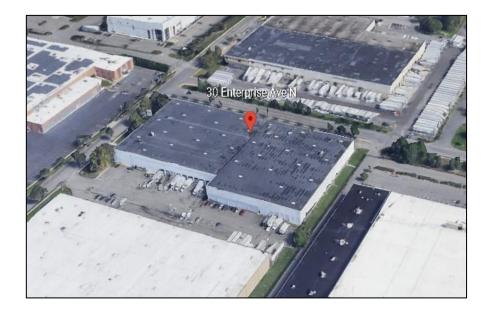

## **30 ENTERPRISE AVE.** // secaucus, nj

**Team Resources**, as exclusive agent, is pleased to present this 8,888 +/- sf warehouse/retail space within minutes of Route 3, Lincoln Tunnel, NJ Turnpike, Ports & Airport. Ideal for showroom/warehousing & distribution.

#### PLANS / PHOTOS