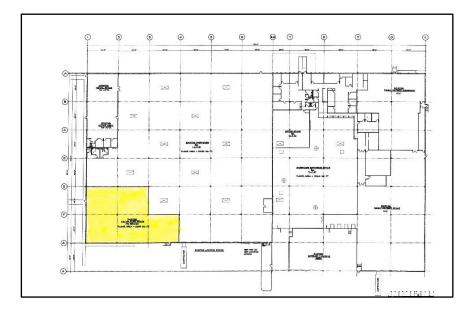

## CONTACT EXCLUSIVE BROKER GREG SHOLOM

Mobile (201) 755-2628 gsholom@teamresourcesinc.com

| Property Description |                     |
|----------------------|---------------------|
| Building Size:       | 120,000 +/- sq. ft. |
| Available:           | 8,888 +/- sq. ft.   |
| Office/Store:        | 4,500 +/- sq. ft.   |
| Ceiling Height:      | 24' clear           |
| Power:               | 400 amps            |
| Loading:             | 1 tailboard door    |
| Parking:             | ample               |
| Asking Rental:       | Upon Request        |
| Taxes/CAM:           | \$2.75 +/- psf      |
| Occupancy:           | April 1, 2025       |

#### PLANS / PHOTOS