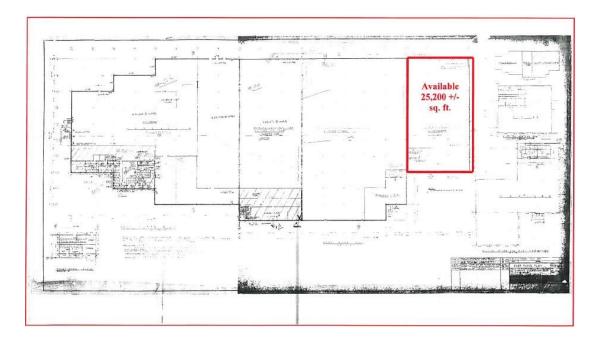

| Property Description |                     |
|----------------------|---------------------|
|                      |                     |
| Acreage:             | 5.9 +/- acres       |
| Available Space:     | 25,200 +/- sq. ft.  |
| Building Size:       | 189,000 +/- sq. ft. |
| Office Space:        | 3,000 +/- sq. ft.   |
| Ceiling Height:      | 23' clear           |
| Loading Doors:       | 7 tailboard doors   |
| Column Spacing:      | 38' x 40'           |
| Parking:             | ample               |
| Sprinklers:          | wet                 |
| Lease Price:         | upon request        |
| Taxes/CAM:           | Approx. \$3.00      |
| Occupancy:           | immediate           |
|                      |                     |