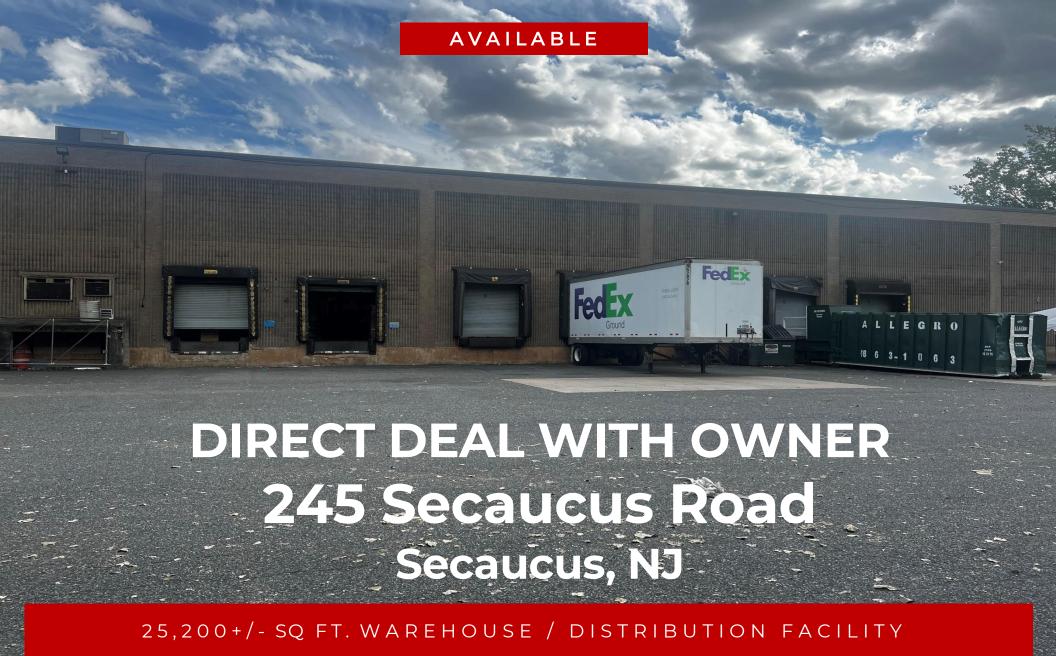

# 245 Secaucus Road // Secaucus , NJ

Team Resources, as exclusive agent, is pleased to present this warehouse unit of 25,200 +/- Sq. Ft. available for direct lease. Zoned Light Industrial with NJ Turnpike visibility.

| Property Description |                     |
|----------------------|---------------------|
|                      |                     |
| Acreage:             | 5.9 +/- acres       |
| Available Space:     | 25,200 +/- sq. ft.  |
| Building Size:       | 189,000 +/- sq. ft. |
| Office Space:        | 3,000 +/- sq. ft.   |
| Ceiling Height:      | 23' clear           |
| Loading Doors:       | 7 tailboard doors   |
| Column Spacing:      | 38' x 40'           |
| Parking:             | ample               |
| Sprinklers:          | wet                 |
| Lease Price:         | upon request        |
| Taxes/CAM:           | Approx. \$3.00      |
| Occupancy:           | immediate           |
|                      |                     |