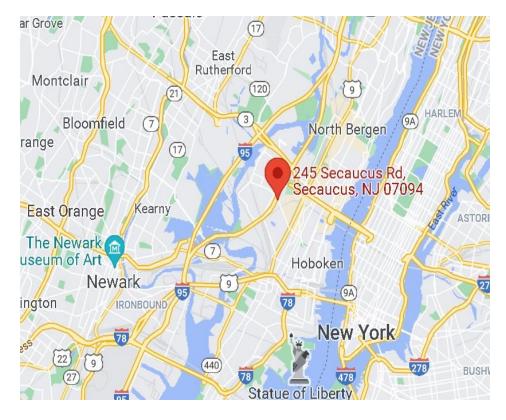

### **PROXIMITY TO KEY LOCATIONS**

8 +/- miles NJ Turnpike 2 +/- miles Port Newark Lincoln Tunnel 4 +/- miles 12 +/- miles GW Bridge

Commuter Rail: 1.5 +/- miles