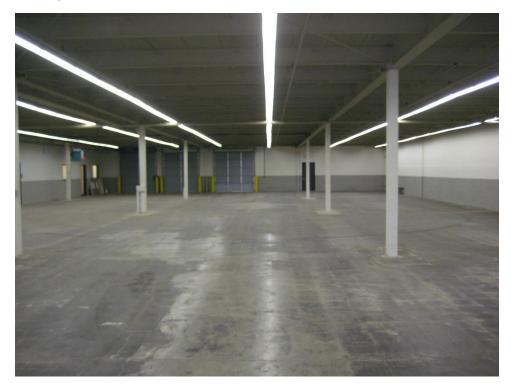

# 13,000 +/- SQ. FT. INDUSTRIAL UNIT

# 60 Saddle River - Unit E // So. Hackensack, NJ

**Team Resources**, as exclusive agent, is pleased to present this industrial unit of +/-13,000 sq. ft. for lease. Conveniently located near major highways making this an ideal location for distribution needs.

#### **Property Description** 87,000 +/- sq. ft. **Building Size:** 13,000 +/- sq. ft. Available: **Office Space:** 1,000 +/- sq. ft. **Ceiling Height:** 13' Loading Doors: 2 tailboard doors. 1 drive-in door Parking: 15 cars Sprinklers: wet Utilities: Separately metered for gas & electric Fully HVAC 200 amps/480 volts Power: Lease Price: \$13.75 per sq. ft. NNN **Estimated Taxes/CAM:** \$2.28 +/- per sq. ft. R.E. Taxes \$2.69 +/- per sq. ft. CAM February 1, 2025 Occupancy: