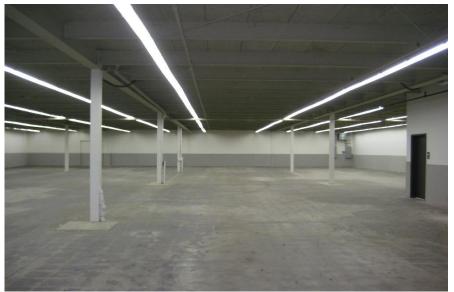

# 13,000 +/- SQ. FT. INDUSTRIAL UNIT

# 60 Saddle River - Unit E // So. Hackensack, NJ

**Team Resources**, as exclusive agent, is pleased to present this industrial unit of +/-13,000 sq. ft. for lease. Conveniently located near major highways making this an ideal location for distribution needs.

#### **Property Description** 87,000 +/- sq. ft. **Building Size:** 13,000 +/- sq. ft. Available: **Office Space:** 1,000 +/- sq. ft. **Ceiling Height:** 13' Loading Doors: 2 tailboard doors. 1 drive-in door Parking: 15 cars Sprinklers: wet Utilities: Separately metered for gas & electric Fully HVAC 200 amps/480 volts Power: Lease Price: \$13.75 per sq. ft. NNN **Estimated Taxes/CAM:** \$2.28 +/- per sq. ft. R.E. Taxes \$2.69 +/- per sq. ft. CAM February 1, 2025 Occupancy: