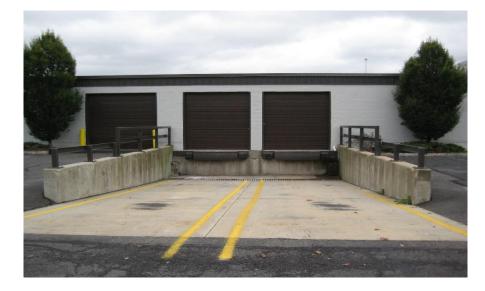

#### **Property Description** 87,000 +/- sq. ft. **Building Size:** 13,000 +/- sq. ft. Available: **Office Space:** 1,000 +/- sq. ft. **Ceiling Height:** 13' Loading Doors: 2 tailboard doors. 1 drive-in door Parking: 15 cars Sprinklers: wet Utilities: Separately metered for gas & electric Fully HVAC 200 amps/480 volts Power: Lease Price: \$13.75 per sq. ft. NNN **Estimated Taxes/CAM:** \$2.28 +/- per sq. ft. R.E. Taxes \$2.69 +/- per sq. ft. CAM February 1, 2025 Occupancy: