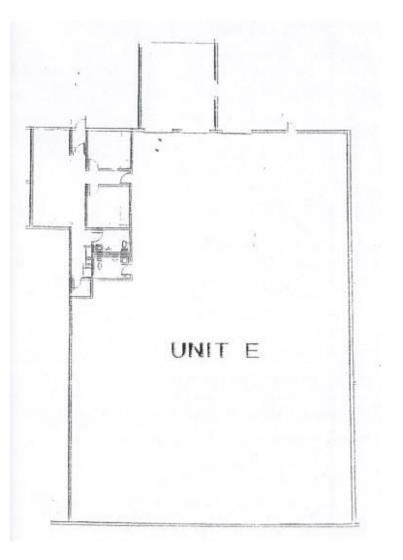

# 13,000 +/- SQ. FT. INDUSTRIAL UNIT

# 60 Saddle River - Unit E // So. Hackensack, NJ

**Team Resources**, as exclusive agent, is pleased to present this industrial unit of +/-13,000 sq. ft. for lease. Conveniently located near major highways making this an ideal location for distribution needs.

#### **Property Description** 87,000 +/- sq. ft. **Building Size:** 13,000 +/- sq. ft. Available: **Office Space:** 1,000 +/- sq. ft. **Ceiling Height:** 13' Loading Doors: 2 tailboard doors. 1 drive-in door Parking: 15 cars Sprinklers: wet Utilities: Separately metered for gas & electric Fully HVAC 200 amps/480 volts Power: Lease Price: \$13.75 per sq. ft. NNN **Estimated Taxes/CAM:** \$2.28 +/- per sq. ft. R.E. Taxes \$2.69 +/- per sq. ft. CAM February 1, 2025 Occupancy: