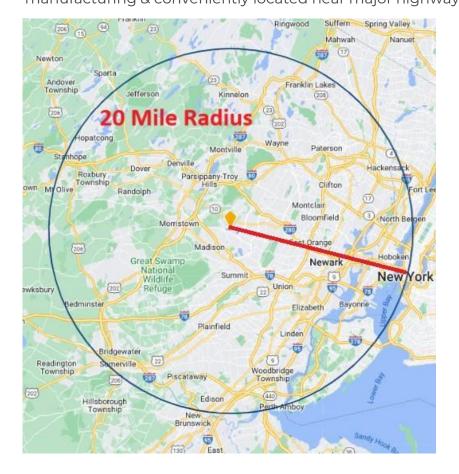

#### OFFERING

**8 FERNWOOD ROAD** // FLORHAM PARK, NJ **Team Resources**, as exclusive agent, is pleased to present this 68,066 +/- sf industrial warehouse unit for sub-lease through 05/6/2027. Ideal for warehouse/distribution & manufacturing & conveniently located near major highways.