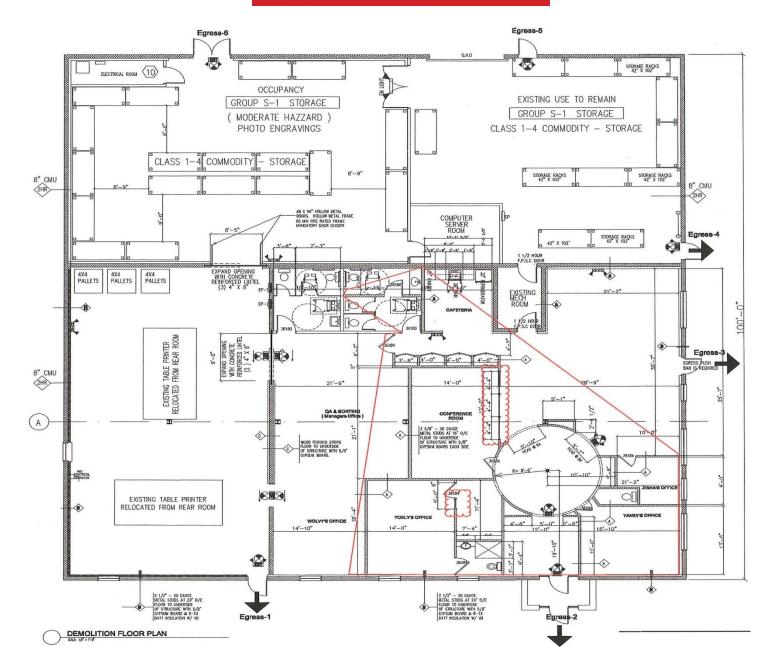

# 319 E. 54TH STREET // ELMWOOD PARK, NJ

**Team Resources**, as exclusive agent, is pleased to present this 10,000 +/- sf free-standing industrial/flex property with access to major for sale. Zoned R-18, (currently Industrial), and ideal for a variety of Owner/Operator opportunities.

# **PROXIMITY TO KEY LOCATIONS**

| NJ Turnpike | 17 +/- miles |
|-------------|--------------|
| GW Bridge   | 11 +/- miles |

Lincoln Tunnel 18 +/- miles Port Newark 18 +/- miles

| Available Space: | 10,000 +/- sq. ft.                 |
|------------------|------------------------------------|
| Building Size:   | 10,000 +/- sq. ft.                 |
| Acreage:         | .40 acres                          |
|                  | (Lot 16, Block 804)                |
| Office Space:    | 2,800 +/- sq. ft.                  |
| Ceiling Height:  | 13' / 16' clear                    |
| Loading Doors:   | 1 drive-in door                    |
| Parking:         | 20 cars                            |
| Sprinklers:      | wet                                |
| Power:           | 200 amps                           |
| Zoning:          | R-18                               |
| Sale Price:      | \$2,750,000                        |
| Approx. Taxes:   | \$26,074 (2024)                    |
| Notes:           | Full HVAC. Renovated last 5 years. |