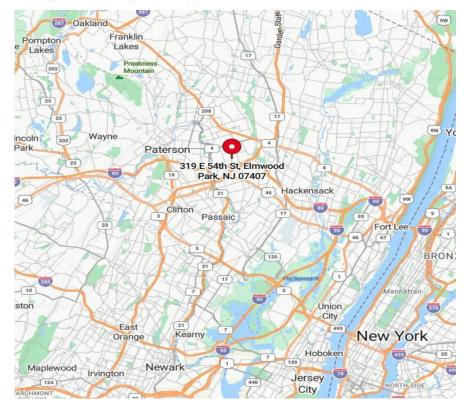

# 319 E. 54TH STREET // ELMWOOD PARK, NJ

**Team Resources**, as exclusive agent, is pleased to present this 10,000 +/- sf free-standing industrial/flex property with access to major for sale. Zoned R-18, (currently Industrial), and ideal for a variety of Owner/Operator opportunities.

# **PROXIMITY TO KEY LOCATIONS**

| NJ Turnpike | 17 +/- miles |
|-------------|--------------|
| GW Bridge   | 11 +/- miles |

Lincoln Tunnel 18 +/- miles Port Newark 18 +/- miles

| Available Space: | 10,000 +/- sq. ft.                 |
|------------------|------------------------------------|
| Building Size:   | 10,000 +/- sq. ft.                 |
| Acreage:         | .40 acres                          |
|                  | (Lot 16, Block 804)                |
| Office Space:    | 2,800 +/- sq. ft.                  |
| Ceiling Height:  | 13' / 16' clear                    |
| Loading Doors:   | 1 drive-in door                    |
| Parking:         | 20 cars                            |
| Sprinklers:      | wet                                |
| Power:           | 200 amps                           |
| Zoning:          | R-18                               |
| Sale Price:      | \$2,750,000                        |
| Approx. Taxes:   | \$26,074 (2024)                    |
| Notes:           | Full HVAC. Renovated last 5 years. |