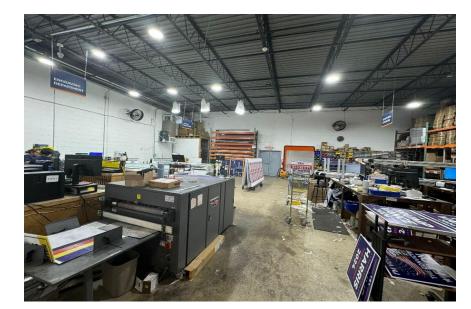

#### EXECUTIVE SUMMARY

**Property Description** 

# 319 E. 54TH STREET // ELMWOOD PARK, NJ

**Team Resources**, as exclusive agent, is pleased to present this 10,000 +/- sf free-standing industrial/flex property with access to major for sale. Zoned R-18, (currently Industrial), and ideal for a variety of Owner/Operator opportunities.