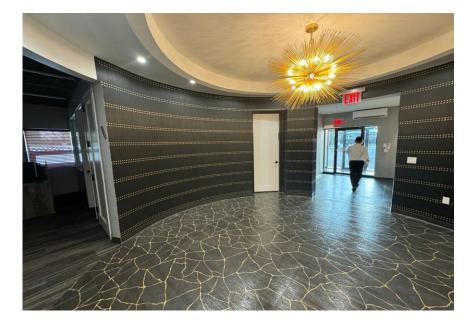

# 319 E. 54TH STREET // ELMWOOD PARK, NJ

**Team Resources**, as exclusive agent, is pleased to present this 10,000 +/- sf free-standing industrial/flex property with access to major for sale. Zoned R-18, (currently Industrial), and ideal for a variety of Owner/Operator opportunities.

# **PROXIMITY TO KEY LOCATIONS**

| NJ Turnpike | 17 +/- miles |
|-------------|--------------|
| GW Bridge   | 11 +/- miles |

Lincoln Tunnel 18 +/- miles Port Newark 18 +/- miles

| Available Space: | 10,000 +/- sq. ft.                 |
|------------------|------------------------------------|
| Building Size:   | 10,000 +/- sq. ft.                 |
| Acreage:         | .40 acres                          |
|                  | (Lot 16, Block 804)                |
| Office Space:    | 2,800 +/- sq. ft.                  |
| Ceiling Height:  | 13' / 16' clear                    |
| Loading Doors:   | 1 drive-in door                    |
| Parking:         | 20 cars                            |
| Sprinklers:      | wet                                |
| Power:           | 200 amps                           |
| Zoning:          | R-18                               |
| Sale Price:      | \$2,750,000                        |
| Approx. Taxes:   | \$26,074 (2024)                    |
| Notes:           | Full HVAC. Renovated last 5 years. |