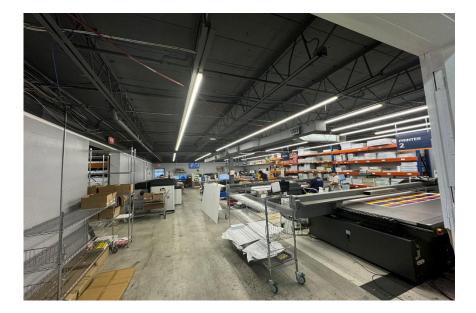

# 319 E. 54TH STREET // ELMWOOD PARK, NJ

**Team Resources**, as exclusive agent, is pleased to present this 10,000 +/- sf free-standing industrial/flex property with access to major for sale. Zoned R-18, (currently Industrial), and ideal for a variety of Owner/Operator opportunities.

# **PROXIMITY TO KEY LOCATIONS**

| NJ Turnpike | 17 +/- miles |
|-------------|--------------|
| GW Bridge   | 11 +/- miles |

Lincoln Tunnel 18 +/- miles Port Newark 18 +/- miles

| Available Space: | 10,000 +/- sq. ft.                 |
|------------------|------------------------------------|
| Building Size:   | 10,000 +/- sq. ft.                 |
| Acreage:         | .40 acres                          |
|                  | (Lot 16, Block 804)                |
| Office Space:    | 2,800 +/- sq. ft.                  |
| Ceiling Height:  | 13' / 16' clear                    |
| Loading Doors:   | 1 drive-in door                    |
| Parking:         | 20 cars                            |
| Sprinklers:      | wet                                |
| Power:           | 200 amps                           |
| Zoning:          | R-18                               |
| Sale Price:      | \$2,750,000                        |
| Approx. Taxes:   | \$26,074 (2024)                    |
| Notes:           | Full HVAC. Renovated last 5 years. |