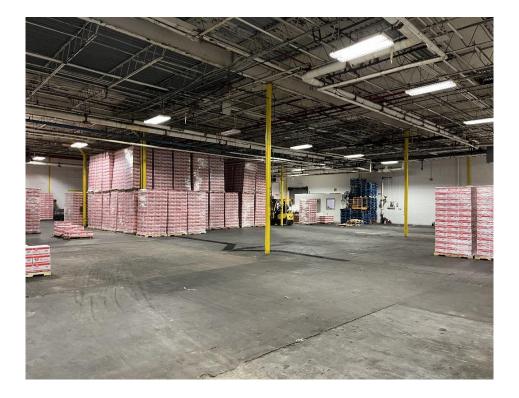

# **50 MORTON ST.**

FOR LEASE

## EAST RUTHERFORD, NJ

29,558+/- SQ FT. INDUSTRIAL UNIT

CONTACT EXCLUSIVE BROKER Shawn Roth

Mobile (201) 312-5909 sroth@teamresourcesinc.com





#### **Executive Summary**

### 50 Morton Street // East Rutherford, NJ

Team Resources, as exclusive agent, is pleased to present this property of +/- 29,558 Sq. Ft. with an additional unit of +/- 25,721 Sq. Ft. available.



| Property Description      |                                                                                                   |
|---------------------------|---------------------------------------------------------------------------------------------------|
|                           |                                                                                                   |
| Acreage:                  | 5 +/- acres                                                                                       |
| Available Space:          | 29,558 +/- sq. ft.                                                                                |
| Total Building Space:     | 90,600 +/- sq. ft.                                                                                |
| Office Space: