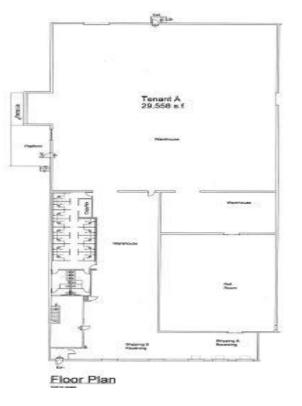

#### **PHOTOS & PLANS**

50 Morton Street // East Rutherford, NJ

### 50 Morton Street // East Rutherford, NJ

Team Resources, as exclusive agent, is pleased to present this property of +/- 29,558 Sq. Ft. with an additional unit of +/- 25,721 Sq. Ft. available.

| Property Description      |                                                                                                   |
|---------------------------|---------------------------------------------------------------------------------------------------|
|                           |                                                                                                   |
| Acreage:                  | 5 +/- acres                                                                                       |
| Available Space:          | 29,558 +/- sq. ft.                                                                                |
| Total Building Space:     | 90,600 +/- sq. ft.                                                                                |
| Office Space:             | 1,900 +/- sq. ft. (2 floors)                                                                      |
| Ceiling Height:           | 20'                                                                                               |
| Loading Doors:            | 5 tailboard doors / 1 Overhead door/<br>1 loading platform with forklift ramp<br>at ground-level. |
| Parking:                  | ample                                                                                             |
| Floor Drains:             | yes                                                                                               |
| Sprinklers:               | wet                                                                                               |
| Power:                    | 2500 amps/480 volts                                                                               |
| Lease Price:              | \$15.50 per sq. ft. NNN                                                                           |
| Estimated Taxes/Ins./CAM: | \$3.50 +/- per sq. ft.                                                                            |