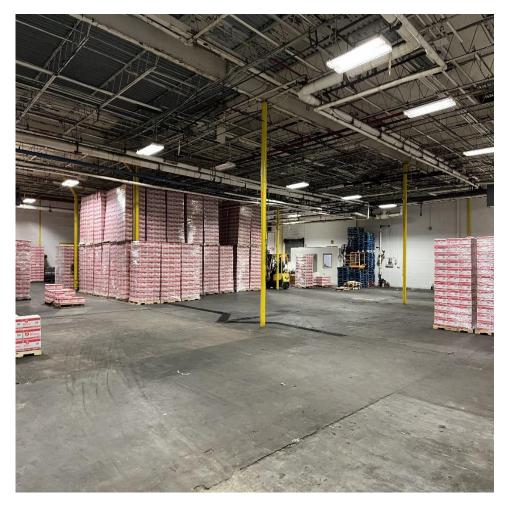

## 50 Morton Street // East Rutherford, NJ

**Team Resources**, as exclusive agent, is pleased to present this property of +/-55,279 for lease, (divisible to +/-29,558 Sq. Ft. & +/-25,721 Sq. Ft..)

| Property Description      |                                                        |
|---------------------------|--------------------------------------------------------|
|                           |                                                        |
| Acreage:                  | 5 +/- acres                                            |
| Available Space:          | 55,279 +/- sq. ft. (Divisible)                         |
| Total Building Space:     | 90,600 +/- sq. ft.                                     |
| Office Space:             | 3,990 +/- sq. ft.                                      |
| Ceiling Height:           | 20'                                                    |
| Loading Doors:            | 9 tailboard doors / 2 Overhead doors                   |
|                           | l loading platform with forklift ramp at ground-level. |
| Parking:                  | ample                                                  |
| Sprinklers:               | wet                                                    |
| Floor Drains:             | yes                                                    |
| Power:                    | 2500 amps/480 volts                                    |
| Lease Price:              | \$15.50 per sq. ft. NNN                                |
| Estimated Taxes/Ins./CAM: | \$3.50 +/- per sq. ft.                                 |

50 Morton Street // East Rutherford, NJ