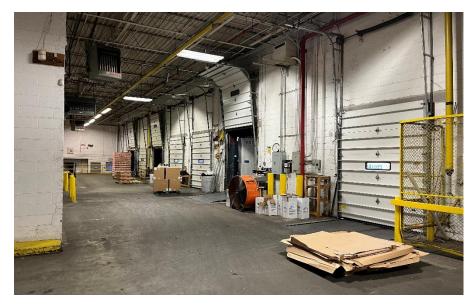

## 50 Morton Street // East Rutherford, NJ

**Team Resources**, as exclusive agent, is pleased to present this property of +/-55,279 for lease, (divisible to +/-29,558 Sq. Ft. & +/-25,721 Sq. Ft..)

| Property Description      |                                                        |
|---------------------------|--------------------------------------------------------|
|                           |                                                        |
| Acreage:                  | 5 +/- acres                                            |
| Available Space:          | 55,279 +/- sq. ft. (Divisible)                         |
| Total Building Space:     | 90,600 +/- sq. ft.                                     |
| Office Space:             | 3,990 +/- sq. ft.                                      |
| Ceiling Height:           | 20'                                                    |
| Loading Doors:            | 9 tailboard doors / 2 Overhead doors                   |
|                           | l loading platform with forklift ramp at ground-level. |
| Parking:                  | ample                                                  |
| Sprinklers:               | wet                                                    |
| Floor Drains:             | yes                                                    |
| Power:                    | 2500 amps/480 volts                                    |
| Lease Price:              | \$15.50 per sq. ft. NNN                                |
| Estimated Taxes/Ins./CAM: | \$3.50 +/- per sq. ft.                                 |

50 Morton Street // East Rutherford, NJ