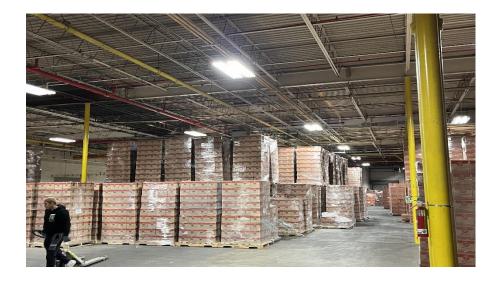

## 50 Morton Street // East Rutherford, NJ

**Team Resources**, as exclusive agent, is pleased to present this property of +/-55,279 for lease, (divisible to +/-29,558 Sq. Ft. & +/-25,721 Sq. Ft..)

| Property Description      |                                                        |
|---------------------------|--------------------------------------------------------|
|                           |                                                        |
| Acreage:                  | 5 +/- acres                                            |
| Available Space:          | 55,279 +/- sq. ft. (Divisible)                         |
| Total Building Space:     | 90,600 +/- sq. ft.                                     |
| Office Space:             | 3,990 +/- sq. ft.                                      |
| Ceiling Height:           | 20'                                                    |
| Loading Doors:            | 9 tailboard doors / 2 Overhead doors                   |
|                           | l loading platform with forklift ramp at ground-level. |
| Parking:                  | ample                                                  |
| Sprinklers:               | wet                                                    |
| Floor Drains:             | yes                                                    |
| Power:                    | 2500 amps/480 volts                                    |
| Lease Price:              | \$15.50 per sq. ft. NNN                                |
| Estimated Taxes/Ins./CAM: | \$3.50 +/- per sq. ft.                                 |

50 Morton Street // East Rutherford, NJ