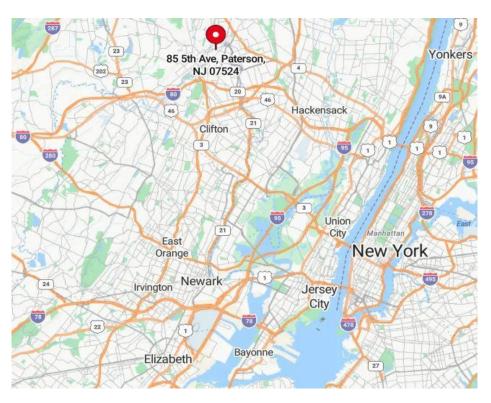

## **PROXIMITY TO KEY LOCATIONS**

Port Newark 21 +/- miles NJ Turnpike 18 +/- miles Lincoln Tunnel 18 +/- miles GW Bridge 13 +/- miles