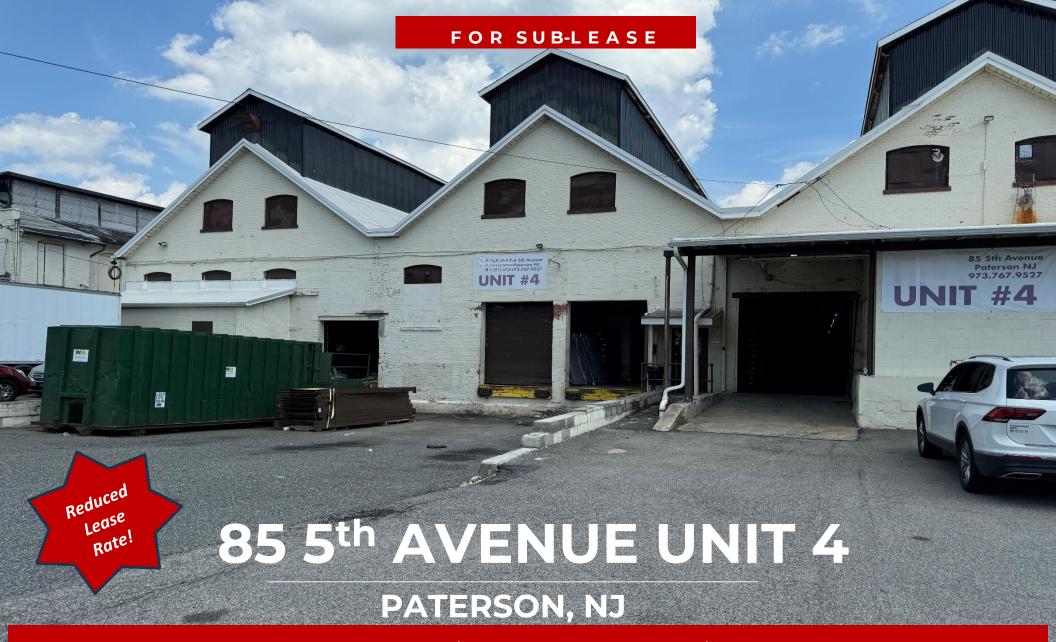

# 85 5th Avenue. // PATERSON, NJ

**Team Resources**, as exclusive agent, is pleased to present this 50,000+/- sf industrial property divisible to 27,000+/- sq. ft. and 7,000+/- sq. ft. Ideal for distribution & manufacturing.

| Property Description |                                                                 |
|----------------------|-----------------------------------------------------------------|
| Building Size:       | 227,400 +/- sq. ft.                                             |
| Available:           | 50,000 +/- sq. ft.<br>(Divisible to 27,000 & 7,000 +/- sq. ft.) |
| Office Space:        | To suit                                                         |
| Ceiling Height:      | 16' clear                                                       |
| Power:               | Ample                                                           |
| Loading:             | 3 tailboard doors/2 drive-in doors                              |
| Parking:             | 10 cars                                                         |
| Asking Rental:       | \$12.95 Gross                                                   |
| Sub-Lease Term:      | Through April 30, 2032                                          |
| Occupancy:           | Immediate                                                       |