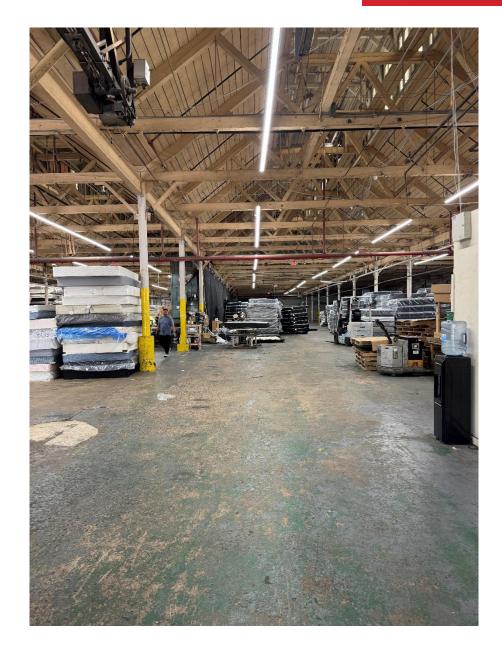

| Property Description |                                                                 |
|----------------------|-----------------------------------------------------------------|
| Building Size:       | 227,400 +/- sq. ft.                                             |
| Available:           | 50,000 +/- sq. ft.<br>(Divisible to 27,000 & 7,000 +/- sq. ft.) |
| Office Space:        | To suit                                                         |
| Ceiling Height:      | 16' clear                                                       |
| Power:               | Ample                                                           |
| Loading:             | 3 tailboard doors/2 drive-in doors                              |
| Parking:             | 10 cars                                                         |
| Asking Rental:       | \$12.95 Gross                                                   |
| Sub-Lease Term:      | Through April 30, 2032                                          |
| Occupancy:           | Immediate                                                       |