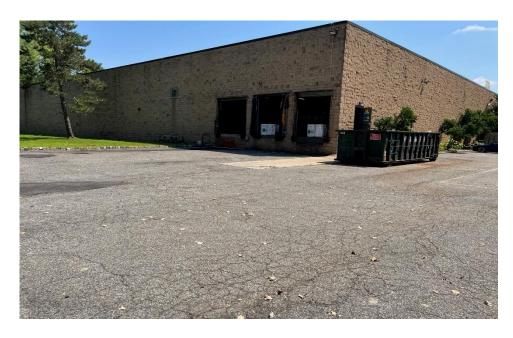

| Property Description |                      |
|----------------------|----------------------|
| Building Size:       | 57,731+/- sq. ft.    |
| Available:           | 30,000 +/- sq. ft.   |
| Office Space:        | 5,000 +/- sq. ft.    |
| Ceiling Height:      | 22' clear            |
| Power:               | 400 amps             |
| Loading:             | 3 tailboard doors    |
| Parking:             | Ample                |
| Column Span:         | 40' x 40'            |
| Asking Rental:       | \$15.50 NNN          |
| Tax & CAM:           | \$1.55 psf           |
| Sub-Lease Term:      | Through May 31, 2027 |
| Occupancy:           | September 1, 2024    |

PHOTO PAGE