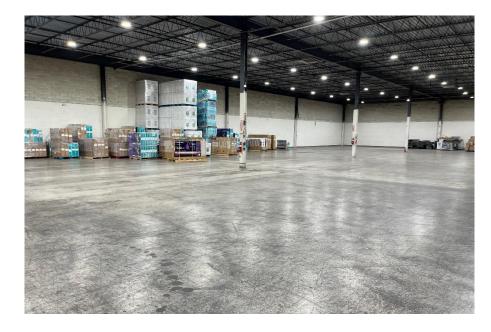

| Property Description |                      |
|----------------------|----------------------|
| Building Size:       | 57,731+/- sq. ft.    |
| Available:           | 30,000 +/- sq. ft.   |
| Office Space:        | 5,000 +/- sq. ft.    |
| Ceiling Height:      | 22' clear            |
| Power:               | 400 amps             |
| Loading:             | 3 tailboard doors    |
| Parking:             | Ample                |
| Column Span:         | 40' x 40'            |
| Asking Rental:       | \$15.50 NNN          |
| Tax & CAM:           | \$1.55 psf           |
| Sub-Lease Term:      | Through May 31, 2027 |
| Occupancy:           | September 1, 2024    |

PHOTO PAGE