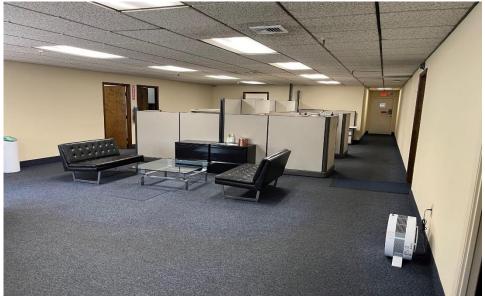

| Property Description |                      |
|----------------------|----------------------|
| Building Size:       | 57,731+/- sq. ft.    |
| Available:           | 30,000 +/- sq. ft.   |
| Office Space:        | 5,000 +/- sq. ft.    |
| Ceiling Height:      | 22' clear            |
| Power:               | 400 amps             |
| Loading:             | 3 tailboard doors    |
| Parking:             | Ample                |
| Column Span:         | 40' x 40'            |
| Asking Rental:       | \$15.50 NNN          |
| Tax & CAM:           | \$1.55 psf           |
| Sub-Lease Term:      | Through May 31, 2027 |
| Occupancy:           | September 1, 2024    |

PHOTO PAGE