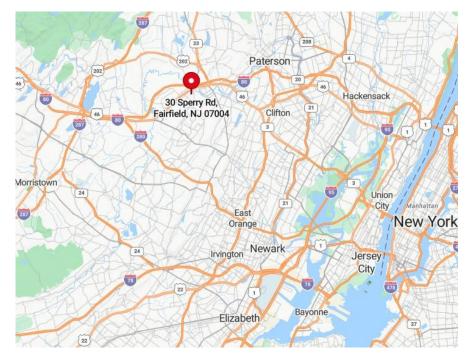

# **PROXIMITY TO KEY LOCATIONS**

Port Newark 22 +/- miles NJ Turnpike 23 +/- miles Lincoln Tunnel 23 +/- miles GW Bridge 20 +/- miles