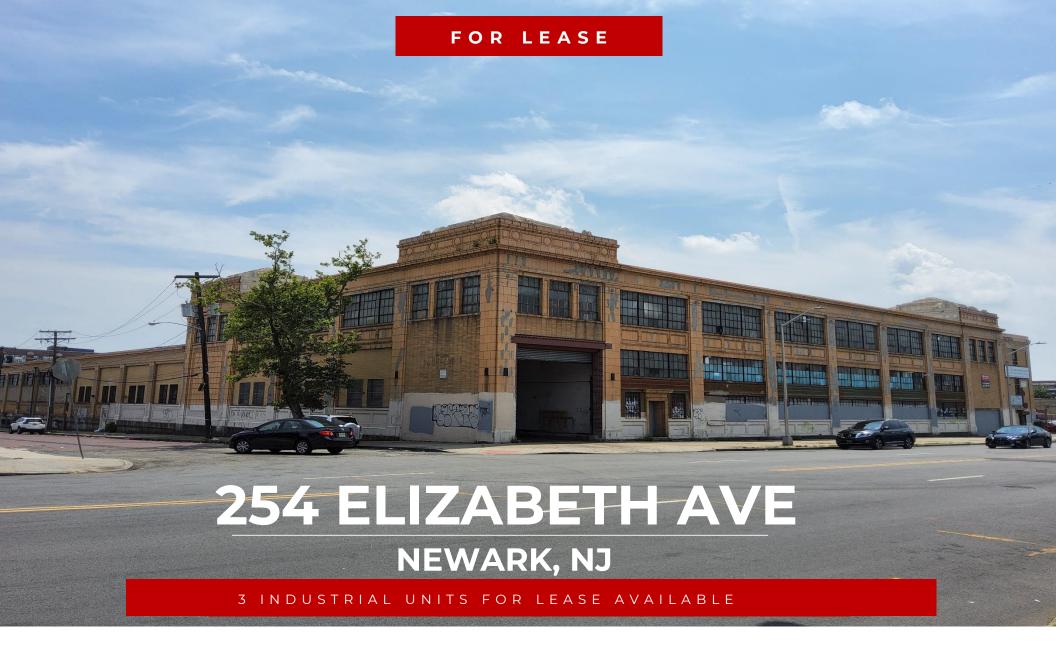

## 254 ELIZABETH AVE. // NEWARK, NJ

Team Resources, as exclusive agent, is pleased to present 3 individual units available at this industrial property with Ports and Newark Liberty Airport just minutes away.

# **PROXIMITY TO KEY LOCATIONS**

Port Newark: 5 +/- miles NJ Turnpike 6 +/- miles

Lincoln Tunnel: 15 +/- miles GW Bridge 19 +/- miles

Holland Tunnel: 10 +/- miles

| Property Description |                                                                                          |
|----------------------|------------------------------------------------------------------------------------------|
| Available:           | Unit 3A: 10,060 +/- sq. ft.<br>Unit 3B: 15,630 +/- sq. ft.<br>Unit 7: 15,699 +/- sq. ft. |
| Building Size:       | 187,479 +/- sq. ft.                                                                      |
| Office Space:        | Some office space available in each unit                                                 |
| Ceiling Height:      | Unit 3A & Unit 3B: 13' clear<br>Unit 7: 15' clear                                        |
| Loading:             | Unit 3A: 1 tailboard door Unit 3B: 2 tailboard doors Unit 7: Dedicated driveway in door. |
| Power:               | Heavy                                                                                    |
| Zoning:              | I-2 Industrial                                                                           |
| Asking Rental:       | \$15.50 MG                                                                               |
| Occupancy:           | August 1, 2024                                                                           |