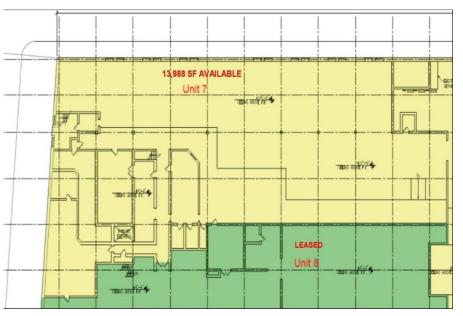

# **PROXIMITY TO KEY LOCATIONS**

Port Newark: 5 +/- miles NJ Turnpike 6 +/- miles

Lincoln Tunnel: 15 +/- miles GW Bridge 19 +/- miles

Holland Tunnel: 10 +/- miles

| Property Description |                                                                                          |
|----------------------|------------------------------------------------------------------------------------------|
| Available:           | Unit 3A: 10,060 +/- sq. ft.<br>Unit 3B: 15,630 +/- sq. ft.<br>Unit 7: 15,699 +/- sq. ft. |
| Building Size:       | 187,479 +/- sq. ft.                                                                      |
| Office Space:        | Some office space available in each unit                                                 |
| Ceiling Height:      | Unit 3A & Unit 3B: 13' clear<br>Unit 7: 15' clear                                        |
| Loading:             | Unit 3A: 1 tailboard door Unit 3B: 2 tailboard doors Unit 7: Dedicated driveway in door. |
| Power:               | Heavy                                                                                    |
| Zoning:              | I-2 Industrial                                                                           |
| Asking Rental:       | \$15.50 MG                                                                               |
| Occupancy:           | August 1, 2024                                                                           |

**Notes:** Unit 7 will have additional office space available if needed either on the same floor or on the upper level.