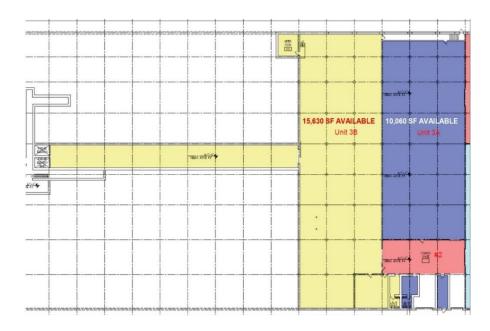

# **PROXIMITY TO KEY LOCATIONS**

Port Newark: 5 +/- miles NJ Turnpike 6 +/- miles

Lincoln Tunnel: 15 +/- miles GW Bridge 19 +/- miles

Holland Tunnel: 10 +/- miles

| Property Description |                                                                                          |
|----------------------|------------------------------------------------------------------------------------------|
| Available:           | Unit 3A: 10,060 +/- sq. ft.<br>Unit 3B: 15,630 +/- sq. ft.<br>Unit 7: 15,699 +/- sq. ft. |
| Building Size:       | 187,479 +/- sq. ft.                                                                      |
| Office Space:        | Some office space available in each unit                                                 |
| Ceiling Height:      | Unit 3A & Unit 3B: 13' clear<br>Unit 7: 15' clear                                        |
| Loading:             | Unit 3A: 1 tailboard door Unit 3B: 2 tailboard doors Unit 7: Dedicated driveway in door. |
| Power:               | Heavy                                                                                    |
| Zoning:              | I-2 Industrial                                                                           |
| Asking Rental:       | \$15.50 MG                                                                               |
| Occupancy:           | August 1, 2024                                                                           |