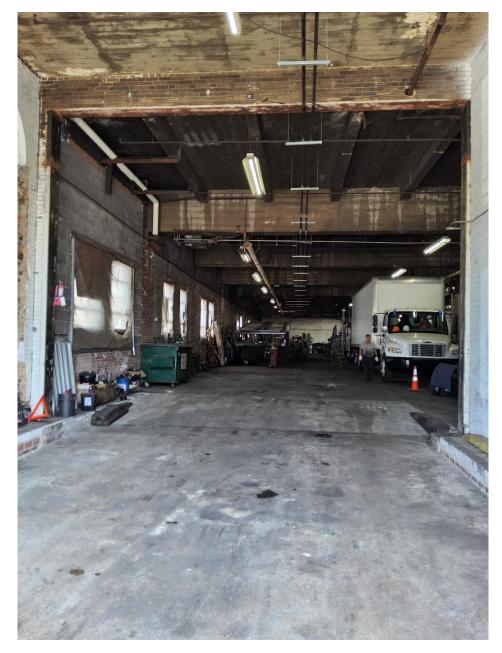

## 254 ELIZABETH AVE. // NEWARK, NJ

Team Resources, as exclusive agent, is pleased to present 3 individual units available at this industrial property with Ports and Newark Liberty Airport just minutes away.

# **PROXIMITY TO KEY LOCATIONS**

Port Newark: 5 +/- miles NJ Turnpike 6 +/- miles

Lincoln Tunnel: 15 +/- miles GW Bridge 19 +/- miles

Holland Tunnel: 10 +/- miles

| Property Description |                                                                                          |
|----------------------|------------------------------------------------------------------------------------------|
| Available:           | Unit 3A: 10,060 +/- sq. ft.<br>Unit 3B: 15,630 +/- sq. ft.<br>Unit 7: 15,699 +/- sq. ft. |
| Building Size:       | 187,479 +/- sq. ft.                                                                      |
| Office Space:        | Some office space available in each unit                                                 |
| Ceiling Height:      | Unit 3A & Unit 3B: 13' clear<br>Unit 7: 15' clear                                        |
| Loading:             | Unit 3A: 1 tailboard door Unit 3B: 2 tailboard doors Unit 7: Dedicated driveway in door. |
| Power:               | Heavy                                                                                    |
| Zoning:              | I-2 Industrial                                                                           |
| Asking Rental:       | \$15.50 MG                                                                               |
| Occupancy:           | August 1, 2024                                                                           |

**Notes:** Unit 7 will have additional office space available if needed either on the same floor or on the upper level.