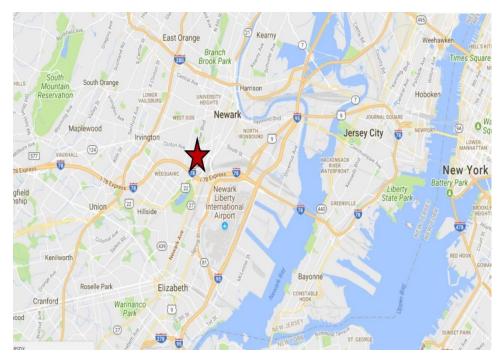

# **PROXIMITY TO KEY LOCATIONS**

Port Newark: 5 +/- miles NJ Turnpike 6 +/- miles

Lincoln Tunnel: 15 +/- miles GW Bridge 19 +/- miles

Holland Tunnel: 10 +/- miles

| Property Description |                                                                                          |
|----------------------|------------------------------------------------------------------------------------------|
| Available:           | Unit 3A: 10,060 +/- sq. ft.<br>Unit 3B: 15,630 +/- sq. ft.<br>Unit 7: 15,699 +/- sq. ft. |
| Building Size:       | 187,479 +/- sq. ft.                                                                      |
| Office Space:        | Some office space available in each unit                                                 |
| Ceiling Height:      | Unit 3A & Unit 3B: 13' clear<br>Unit 7: 15' clear                                        |
| Loading:             | Unit 3A: 1 tailboard door Unit 3B: 2 tailboard doors Unit 7: Dedicated driveway in door. |
| Power:               | Heavy                                                                                    |
| Zoning:              | I-2 Industrial                                                                           |
| Asking Rental:       | \$15.50 MG                                                                               |
| Occupancy:           | August 1, 2024                                                                           |