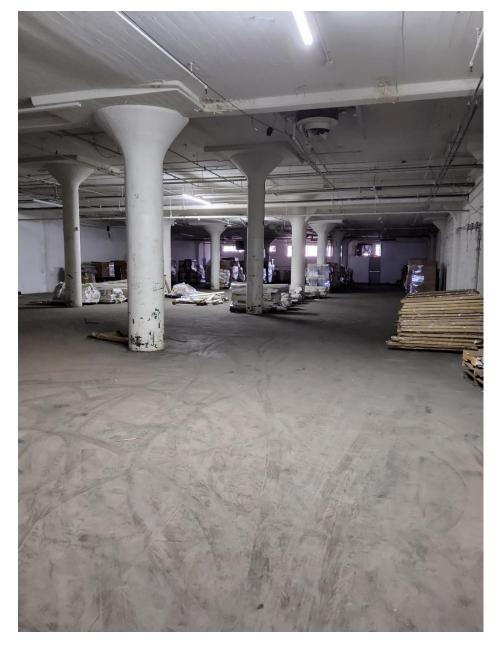

## 254 ELIZABETH AVE. // NEWARK, NJ

Team Resources, as exclusive agent, is pleased to present 3 individual units available at this industrial property with Ports and Newark Liberty Airport just minutes away.

# **PROXIMITY TO KEY LOCATIONS**

Port Newark: 5 +/- miles NJ Turnpike 6 +/- miles

Lincoln Tunnel: 15 +/- miles GW Bridge 19 +/- miles

Holland Tunnel: 10 +/- miles

| Property Description |                                                                                          |
|----------------------|------------------------------------------------------------------------------------------|
| Available:           | Unit 3A: 10,060 +/- sq. ft.<br>Unit 3B: 15,630 +/- sq. ft.<br>Unit 7: 15,699 +/- sq. ft. |
| Building Size:       | 187,479 +/- sq. ft.                                                                      |
| Office Space:        | Some office space available in each unit                                                 |
| Ceiling Height:      | Unit 3A & Unit 3B: 13' clear<br>Unit 7: 15' clear                                        |
| Loading:             | Unit 3A: 1 tailboard door Unit 3B: 2 tailboard doors Unit 7: Dedicated driveway in door. |
| Power:               | Heavy                                                                                    |
| Zoning:              | I-2 Industrial                                                                           |
| Asking Rental:       | \$15.50 MG                                                                               |
| Occupancy:           | August 1, 2024                                                                           |