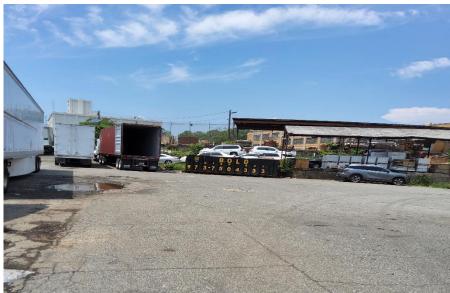

## 254 ELIZABETH AVE. // NEWARK, NJ

Team Resources, as exclusive agent, is pleased to present 3 individual units available at this industrial property with Ports and Newark Liberty Airport just minutes away.

# **PROXIMITY TO KEY LOCATIONS**

Port Newark: 5 +/- miles NJ Turnpike 6 +/- miles

Lincoln Tunnel: 15 +/- miles GW Bridge 19 +/- miles

Holland Tunnel: 10 +/- miles

| Property Description |                                                                                          |
|----------------------|------------------------------------------------------------------------------------------|
| Available:           | Unit 3A: 10,060 +/- sq. ft.<br>Unit 3B: 15,630 +/- sq. ft.<br>Unit 7: 15,699 +/- sq. ft. |
| Building Size:       | 187,479 +/- sq. ft.                                                                      |
| Office Space:        | Some office space available in each unit                                                 |
| Ceiling Height:      | Unit 3A & Unit 3B: 13' clear<br>Unit 7: 15' clear                                        |
| Loading:             | Unit 3A: 1 tailboard door Unit 3B: 2 tailboard doors Unit 7: Dedicated driveway in door. |
| Power:               | Heavy                                                                                    |
| Zoning:              | I-2 Industrial                                                                           |
| Asking Rental:       | \$15.50 MG                                                                               |
| Occupancy:           | August 1, 2024                                                                           |