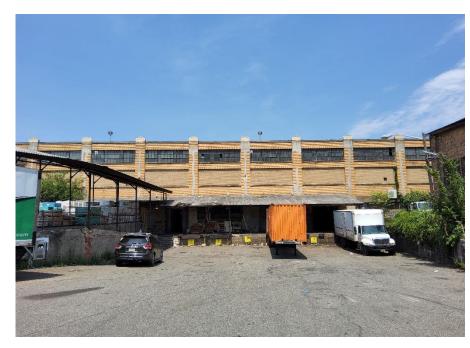

## 254 ELIZABETH AVE. // NEWARK, NJ

Team Resources, as exclusive agent, is pleased to present 3 individual units available at this industrial property with Ports and Newark Liberty Airport just minutes away.

# **PROXIMITY TO KEY LOCATIONS**

Port Newark: 5 +/- miles NJ Turnpike 6 +/- miles

Lincoln Tunnel: 15 +/- miles GW Bridge 19 +/- miles

Holland Tunnel: 10 +/- miles

| Property Description |                                                                                          |
|----------------------|------------------------------------------------------------------------------------------|
| Available:           | Unit 3A: 10,060 +/- sq. ft.<br>Unit 3B: 15,630 +/- sq. ft.<br>Unit 7: 15,699 +/- sq. ft. |
| Building Size:       | 187,479 +/- sq. ft.                                                                      |
| Office Space:        | Some office space available in each unit                                                 |
| Ceiling Height:      | Unit 3A & Unit 3B: 13' clear<br>Unit 7: 15' clear                                        |
| Loading:             | Unit 3A: 1 tailboard door Unit 3B: 2 tailboard doors Unit 7: Dedicated driveway in door. |
| Power:               | Heavy                                                                                    |
| Zoning:              | I-2 Industrial                                                                           |
| Asking Rental:       | \$15.50 MG                                                                               |
| Occupancy:           | August 1, 2024                                                                           |