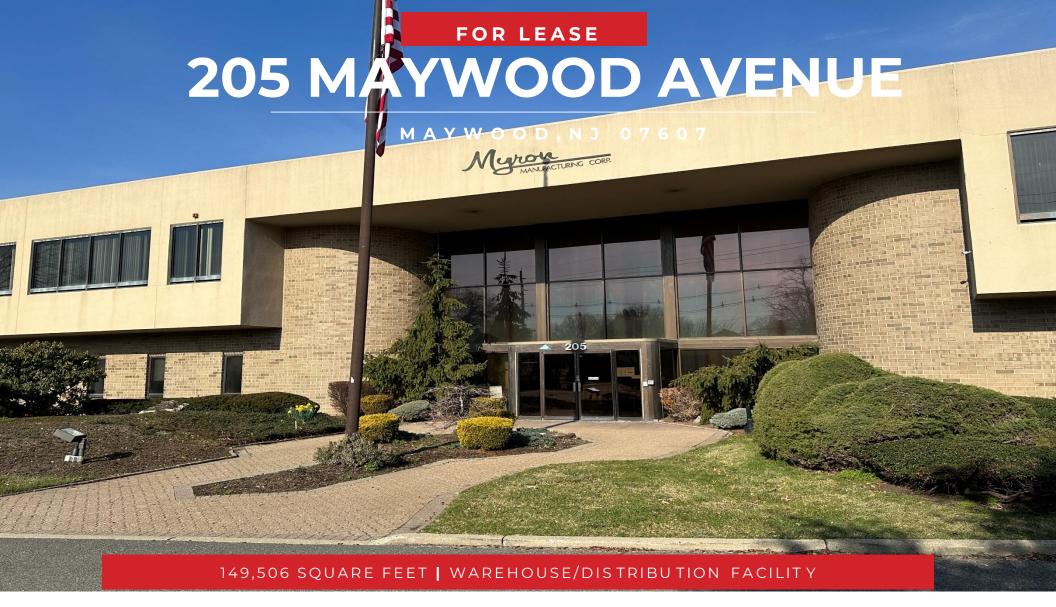

## 205 Maywood Ave // MAYWOOD, NJ 07607

Team Resources, as exclusive agent, is pleased to present this 149,506 +/- sq. ft. warehouse distribution facility with 25' clear ceilings, tailboard and drive-in loading and heavy power. Prime location conveniently located to Routes 4, 17, 46 and 80.

| Property Description |                                  |
|----------------------|----------------------------------|
|                      |                                  |
| Gross Land:          | 6.17 acres                       |
| Total Rentable:      | 149,506 SF                       |
| Office Space:        | to be determined                 |
| Year Built:          | 1970                             |
| Zoning:              | LL                               |
| Loading Doors:       | 6 Loading docks, 1 Drive in door |
| Ceiling Height:      | 25' clear                        |
| Sprinklers:          | wet                              |
| Power:               | heavy                            |
| Column Span:         | 28' x 40'                        |
| Asking Rental:       | Upon Request                     |