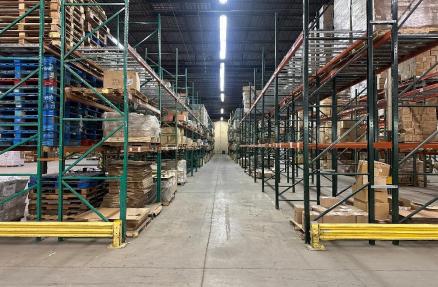

## 205 Maywood Ave // MAYWOOD, NJ 07607

Team Resources, as exclusive agent, is pleased to present this 149,506 +/- sq. ft. warehouse distribution facility with 25' clear ceilings, tailboard and drive-in loading and heavy power. Prime location conveniently located to Routes 4, 17, 46 and 80.

| Property Description |                                  |
|----------------------|----------------------------------|
|                      |                                  |
| Gross Land:          | 6.17 acres                       |
| Total Rentable:      | 149,506 SF                       |
| Office Space:        | to be determined                 |
| Year Built:          | 1970                             |
| Zoning:              | LL                               |
| Loading Doors:       | 6 Loading docks, 1 Drive in door |
| Ceiling Height:      | 25' clear                        |
| Sprinklers:          | wet                              |
| Power:               | heavy                            |
| Column Span:         | 28' x 40'                        |
| Asking Rental:       | Upon Request                     |