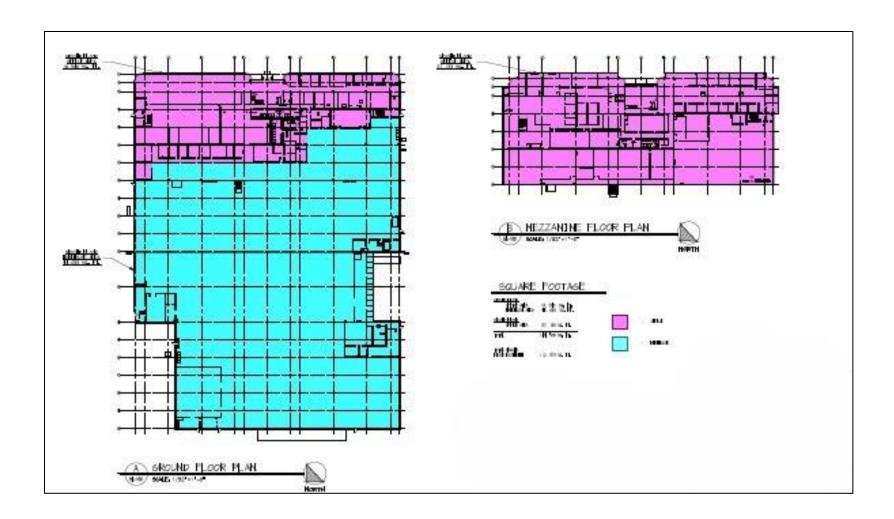

## 205 Maywood Ave // MAYWOOD, NJ 07607

Team Resources, as exclusive agent, is pleased to present this 149,506 +/- sq. ft. warehouse distribution facility with 25' clear ceilings, tailboard and drive-in loading and heavy power. Prime location conveniently located to Routes 4, 17, 46 and 80.

| Property Description |                                  |
|----------------------|----------------------------------|
|                      |                                  |
| Gross Land:          | 6.17 acres                       |
| Total Rentable:      | 149,506 SF                       |
| Office Space:        | to be determined                 |
| Year Built:          | 1970                             |
| Zoning:              | LL                               |
| Loading Doors:       | 6 Loading docks, 1 Drive in door |
| Ceiling Height:      | 25' clear                        |
| Sprinklers:          | wet                              |
| Power:               | heavy                            |
| Column Span:         | 28' x 40'                        |
| Asking Rental:       | Upon Request                     |