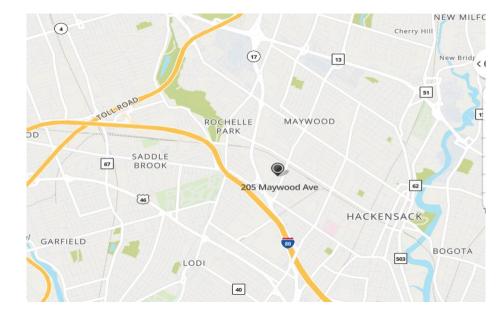

## 205 Maywood Ave // MAYWOOD, NJ 07607

Team Resources, as exclusive agent, is pleased to present this 149,506 +/- sq. ft. warehouse distribution facility with 25' clear ceilings, tailboard and drive-in loading and heavy power. Prime location conveniently located to Routes 4, 17, 46 and 80.