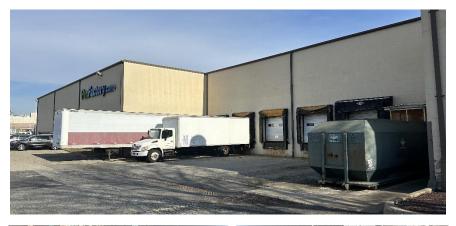

## 205 Maywood Ave // MAYWOOD, NJ 07607

Team Resources, as exclusive agent, is pleased to present this 149,506 +/- sq. ft. warehouse distribution facility with 25' clear ceilings, tailboard and drive-in loading and heavy power. Prime location conveniently located to Routes 4, 17, 46 and 80.

| Property Description |                                  |
|----------------------|----------------------------------|
|                      |                                  |
| Gross Land:          | 6.17 acres                       |
| Total Rentable:      | 149,506 SF                       |
| Office Space:        | to be determined                 |
| Year Built:          | 1970                             |
| Zoning:              | LL                               |
| Loading Doors:       | 6 Loading docks, 1 Drive in door |
| Ceiling Height:      | 25' clear                        |
| Sprinklers:          | wet                              |
| Power:               | heavy                            |
| Column Span:         | 28' x 40'                        |
| Asking Rental:       | Upon Request                     |