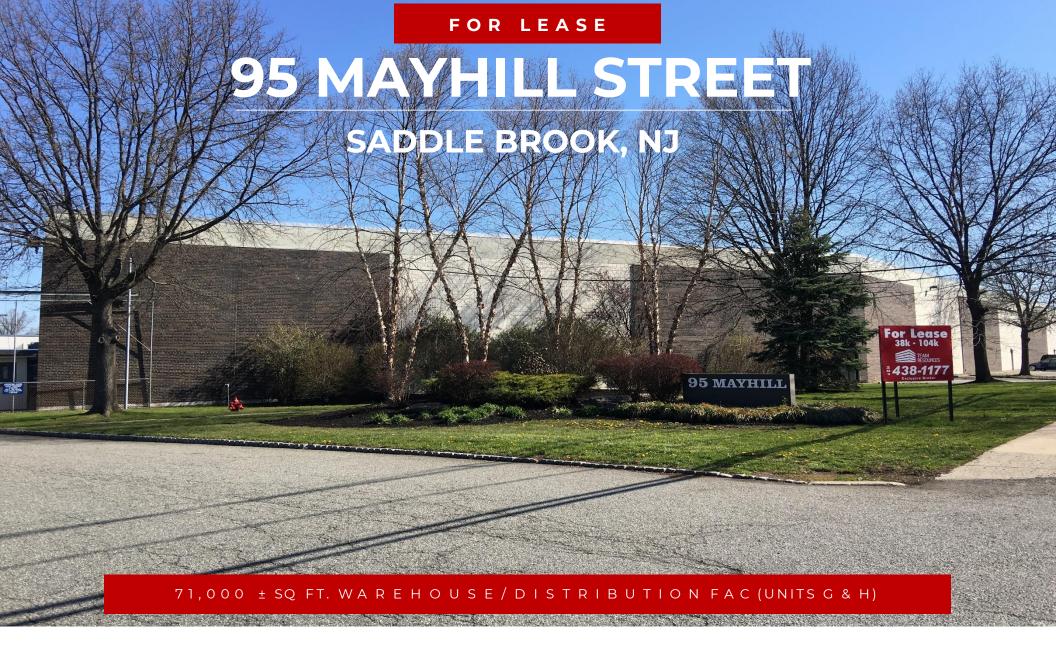

## 95 MAYHILL STREET // SADDLE BROOK, NJ

**Team Resources**, as exclusive agent, is pleased to present this 71,000 sf warehouse and distribution facility. This 71,000 sf warehouse / distribution unit is minutes to major highways. Located in the heart of Bergen County with convenient access to I-80, I-95 as well as Rt. 21.