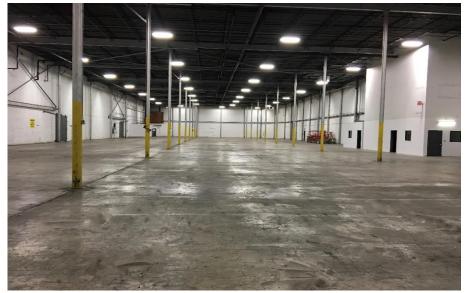

| Property Description |                                                      |  |
|----------------------|------------------------------------------------------|--|
| Building Size:       | 430,000 +/- sq. ft.                                  |  |
| Available:           | 71,000 +/- sq. ft.                                   |  |
| Office Space:        | 2,500 +/- sq. ft.                                    |  |
| Ceiling Height:      | Unit G: 22' clear – 33,000 sq. ft.                   |  |
|                      | Unit H: 30' clear – 38,000 sq. ft.                   |  |
| Loading:             | 6 Tailboard Doors / 1 Drive-In                       |  |
| Rail Doors:          | 2 – Serviced by NY Susquehanna<br>& Western Railroad |  |
| Column Span:         | 34.5' x 40'                                          |  |
| Asking Rental:       | Upon Request                                         |  |
| Taxes / CAM:         | Approx. \$2.53 / \$1.03 per sq. ft.                  |  |
|                      | (based on 2022/2023 actual)                          |  |
| Occupancy:           | October 1, 2024                                      |  |
|                      |                                                      |  |

**Overview:** 95 Mayhill Street in Saddle Brook is situated in the heart of Bergen County. The space boasts impressive features such as 22′ – 30′ ceilings, 6 loading docks equipped with dock levelers, a drive-in. The property includes office space, and a property manager is on-site for efficient management. The recent updates to the property include the installation of new LED lights, white box walls, and fresh paint and carpet, enhancing the overall appeal and functionality of the space.