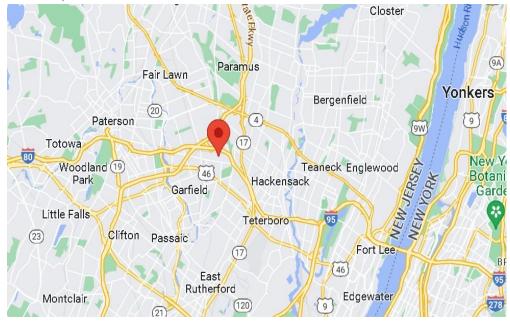

#### **PROXIMITY TO KEY LOCATIONS**

| Ports          | 28 +/- miles   | NJ Turnpike | 7.3 +/- miles |
|----------------|----------------|-------------|---------------|
| Lincoln Tunnel | 14.3 +/- miles | G W Bridge  | 9.5 +/- miles |
| GS Parkway     | 1.1 +/- miles  | Route 80    | 0.9 +/- miles |