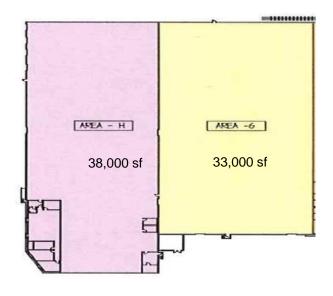

| Property Description |                                                      |  |
|----------------------|------------------------------------------------------|--|
| Building Size:       | 430,000 +/- sq. ft.                                  |  |
| Available:           | 71,000 +/- sq. ft.                                   |  |
| Office Space:        | 2,500 +/- sq. ft.                                    |  |
| Ceiling Height:      | Unit G: 22' clear – 33,000 sq. ft.                   |  |
|                      | Unit H: 30' clear – 38,000 sq. ft.                   |  |
| Loading:             | 6 Tailboard Doors / 1 Drive-In                       |  |
| Rail Doors:          | 2 – Serviced by NY Susquehanna<br>& Western Railroad |  |
| Column Span:         | 34.5' x 40'                                          |  |
| Asking Rental:       | Upon Request                                         |  |
| Taxes / CAM:         | Approx. \$2.53 / \$1.03 per sq. ft.                  |  |
|                      | (based on 2022/2023 actual)                          |  |
| Occupancy:           | October 1, 2024                                      |  |
|                      |                                                      |  |