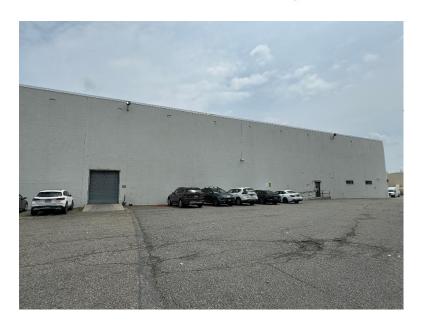

**Overview:** 95 Mayhill Street in Saddle Brook is situated in the heart of Bergen County. The space boasts impressive features such as 22′ – 30′ ceilings, 6 loading docks equipped with dock levelers, a drive-in. The property includes office space, and a property manager is on-site for efficient management. The recent updates to the property include the installation of new LED lights, white box walls, and fresh paint and carpet, enhancing the overall appeal and functionality of the space.